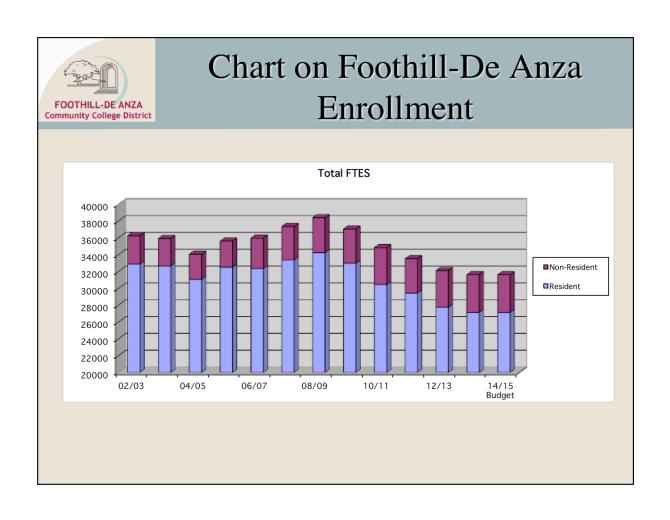

# **Analysis of FTES**

-1,683

|                  | Resident | Non-   | Total         | Non-     |        |
|------------------|----------|--------|---------------|----------|--------|
| 12/13 P-A ReCalc | Credit   | Credit | Apportionment | Resident | Total  |
| De Anza          | 17,190   | 0      | 17,190        | 2,590    | 19,780 |
| Foothill         | 10,362   | 219    | 10,581        | 1,762    | 12,344 |
| Total            | 27,553   | 219    | 27,772        | 4,353    | 32,124 |

FTES Below Budget at P-A ReCal (Funded FTES)

|           | Resident | Non-   | Total         | Non-     |        |
|-----------|----------|--------|---------------|----------|--------|
| 13/14 P-2 | Credit   | Credit | Apportionment | Resident | Total  |
| De Anza   | 16,783   | 0      | 16,783        | 2,600    | 19,382 |
| Foothill  | 10,083   | 294    | 10,378        | 1,872    | 12,250 |
| Total     | 26,866   | 294    | 27,160        | 4,472    | 31,632 |

FTES Below Budget at P-2 (Funded FTES) -612 % -2.2% Potential Loss of Funding in 14/15 (\$2,752,560)

|                        | Resident | Non-   | Total         | Non-     |        |
|------------------------|----------|--------|---------------|----------|--------|
| 14/15 Tentative Budget | Credit   | Credit | Apportionment | Resident | Total  |
| De Anza                | 16,783   | 0      | 16,783        | 2,600    | 19,382 |
| Foothill               | 10,083   | 294    | 10,378        | 1,872    | 12,250 |
| Total                  | 26,866   | 294    | 27,160        | 4,472    | 31,632 |