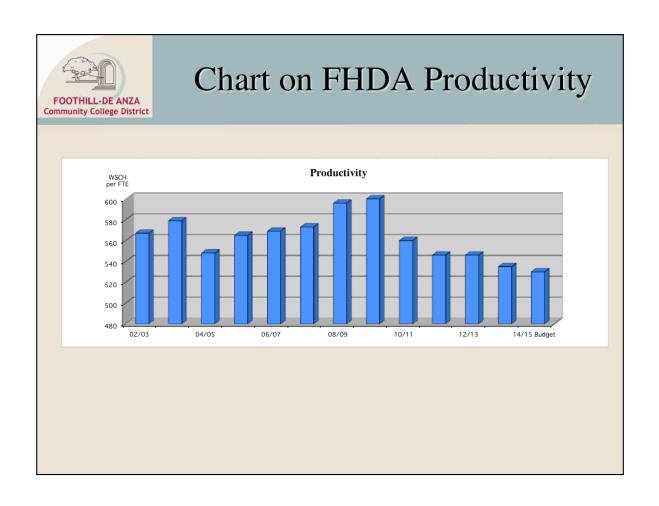

# Major Variables Impacting Projections for Revenue and Expense

- Reduction in state revenue due to potential decline in FTES
- Decrease in productivity to maximize FTES
- Variance in medical benefits costs from projections
- Final 2013/14 ending balance
- Final 2013/14 P-Annual FTES