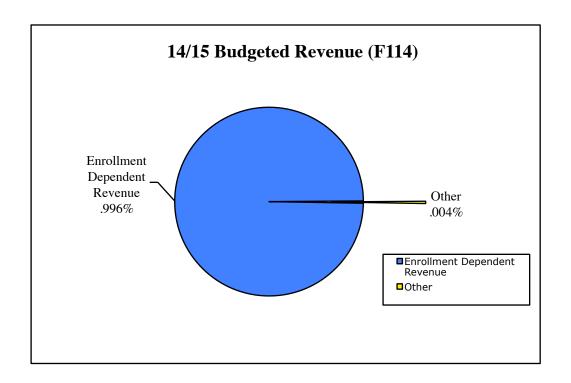

# GENERAL PURPOSE FUND Fund 114

The General Purpose fund is part of the unrestricted general fund. This fund accounts for the majority of the district's revenues and expenditures. About 80% of this fund's revenue comes from the base revenue, nearly 16% comes from non-resident tuition, 2% comes from lottery proceeds, and 2% comes from other sources.