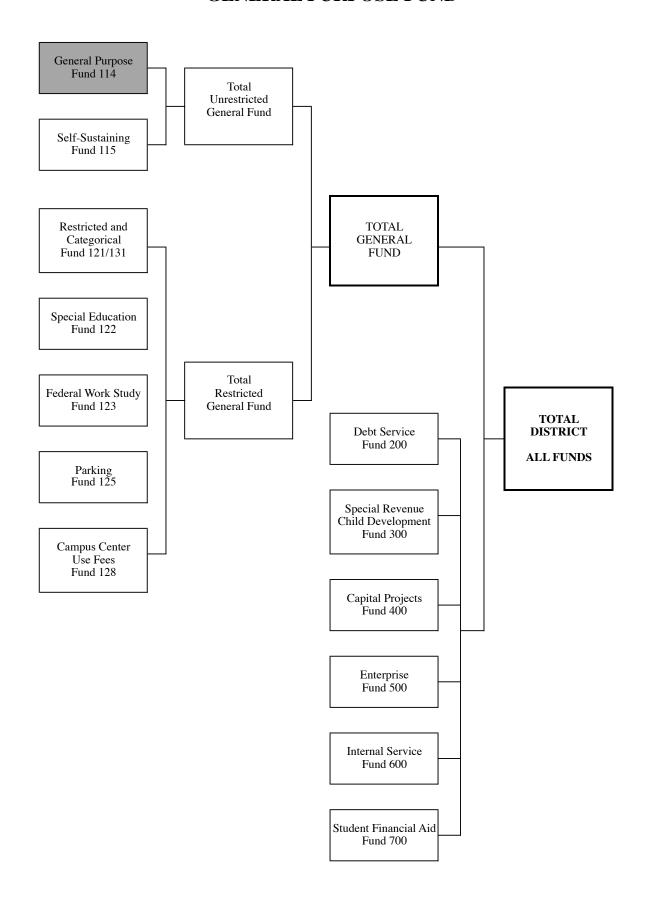

# **GENERAL PURPOSE FUND**

# GENERAL PURPOSE FUND Fund 114

The General Purpose fund is part of the unrestricted general fund. This fund accounts for the majority of the district's revenues and expenditures. About 80% of this fund's revenue comes from the base revenue, nearly 16% comes from non-resident tuition, 2% comes from lottery proceeds, and 2% comes from other sources.