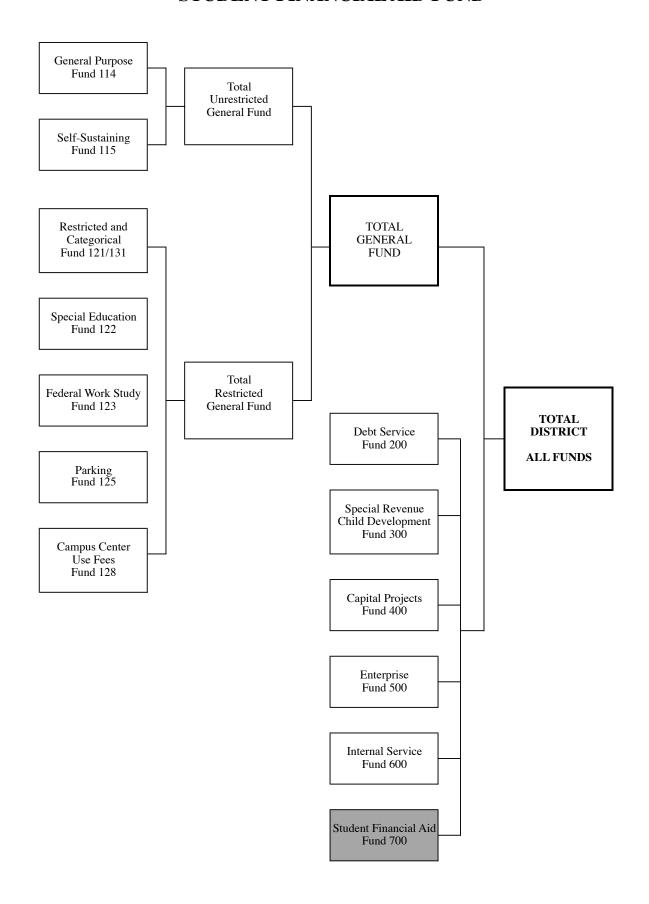

# **ALL FUNDS CHART**

# FOOTHILL-DE ANZA COMMUNITY COLLEGE DISTRICT 2014-2015

# 2014-2015 Tentative Budget Summary for ALL FUNDS

|                                                                                                                              |               | TOTAL<br>GENERAL                                                | ш             | Enterprise                          | Child<br>Development                 | Student<br>Financial Aid                    | Capital Projects                               | Debt Service                                | TOTAL<br>DISTRICT                                     | 드          | Internal Service                          |
|------------------------------------------------------------------------------------------------------------------------------|---------------|-----------------------------------------------------------------|---------------|-------------------------------------|--------------------------------------|---------------------------------------------|------------------------------------------------|---------------------------------------------|-------------------------------------------------------|------------|-------------------------------------------|
| INCOME                                                                                                                       | ŀ             |                                                                 |               |                                     |                                      |                                             | Fund 400                                       | Fund 200                                    | Ā                                                     | ا          | Fund 600                                  |
| Federal Income                                                                                                               | <del>⇔</del>  | 2,018,789                                                       | ↔             | <del>\$</del>                       | 38,000 \$                            | 22,516,168 \$                               | 0                                              | 0 \$                                        | \$ 24,572,957                                         | ₩.         | 0                                         |
| State Income                                                                                                                 |               | 63,520,321                                                      |               |                                     | 629,593                              | 1,173,000                                   | 0                                              | 0                                           | 65,322,914                                            |            | 0                                         |
| Local Income                                                                                                                 |               | 150,338,918                                                     |               | 10,907,291                          | 1,742,000                            | 450,000                                     | 740,000                                        | 33,872,100                                  | 198,050,309                                           |            | 42,360,129                                |
| TOTAL INCOME                                                                                                                 | ↔             | 215,878,028                                                     | €             | 10,907,291 \$                       | 2,409,593 \$                         | 24,139,168 \$                               | 740,000                                        | \$ 33,872,100                               | \$ 287,946,180                                        | <b>⊕</b>   | 42,360,129                                |
| EXPENSES Cost of Sales                                                                                                       | €9            | 0                                                               | ₩             | 6,776,200 \$                        | <b>\$</b><br>O                       | 0                                           | \$ 0                                           | O<br>\$                                     | \$ 6,776,200                                          | ↔          | 0                                         |
| Certificated Salaries                                                                                                        |               | 86,062,954                                                      |               | 0                                   | 758,033                              | 0                                           | 0                                              | 0                                           | 86,820,987                                            |            | 0                                         |
| Classified Salaries                                                                                                          |               | 44,363,775                                                      |               | 1,973,198                           | 915,415                              | 0                                           | 1,809,797                                      | 0                                           | 49,062,185                                            |            | 0                                         |
| Employee Benefits                                                                                                            |               | 40,824,579                                                      |               | 488,019                             | 409,252                              | 0                                           | 638,279                                        | 0                                           | 42,360,129                                            |            | 42,360,129                                |
| Materials and Supplies                                                                                                       |               | 3,798,429                                                       |               | 0                                   | 174,000                              | 0                                           | 200                                            | 0                                           | 3,972,629                                             |            | 0                                         |
| Operating Expenses                                                                                                           |               | 59,288,322                                                      |               | 1,492,254                           | 190,803                              | 450,000                                     | 17,775,454                                     | 0                                           | 79,196,833                                            |            | 0                                         |
| Capital Outlay                                                                                                               |               | 578,105                                                         |               | 0                                   | 0                                    | 0                                           | 38,690,226                                     | 0                                           | 39,268,331                                            |            | 0                                         |
| TOTAL EXPENSES                                                                                                               | <del>s,</del> | 234,916,164                                                     | s             | 10,729,670 \$                       | 2,447,503 \$                         | 450,000 \$                                  | \$ 58,913,956 \$                               | \$ 0                                        | \$ 307,457,293                                        | υ          | 42,360,129                                |
| TRANSFERS AND OTHER Transfers-in Other Sources Intrafund Transfers Transfers-out                                             | ₩             |                                                                 | ↔             | <b>⊕</b><br>○○○○                    | 37,910 \$<br>0<br>0                  | 0000                                        | \$                                             | \$ 2,474,699<br>32,096<br>0                 | \$ 6,998,546<br>32,096<br>0<br>(8,498,546)            | ↔          | 1,500,000                                 |
| Contingency Other Out Go TOTAL TRANSFERS/OTHER SOURCES                                                                       | <del>()</del> | (586,295) (4,598,904)                                           | <del>so</del> | 0<br>(66,317)<br><b>(66,317) \$</b> | 0<br>0<br>37,910 \$                  | 0<br>(23,689,168)<br><b>(23,689,168) \$</b> | 0 0 <b>0</b>                                   | 0<br>(36,378,895)<br><b>\$ (33,872,100)</b> | 0<br>(60,720,675)<br><b>\$ (62,188,578)</b>           | σ          | 0<br>(1,500,000)<br><b>0</b>              |
| FUND BALANCE Net Change in Fund Balance Beginning Balance, July 1 Adjustments to Beginning Balance NET FUND BALANCE, June 30 | ↔ ↔           | (23,637,039) \$ (23,637,039) \$ (62,130,978 0 0 38,493,940 \$ ) | <del>⊕</del>  | 111,304 \$ 4,949,993 0 5,061,297 \$ | 0 \$<br>836,213<br>0 0<br>836,213 \$ | 0 \$<br>183,813<br>0 0<br>183,813 \$        | (58,173,956)<br>101,434,606<br>0<br>43,260,650 | \$ 23,640,965<br>0 \$ 23,640,965            | \$ (81,699,691)<br>193,176,568<br>0<br>\$ 111,476,877 | <b>ө ө</b> | 0<br>13,975,268<br>0<br><b>13,975,268</b> |