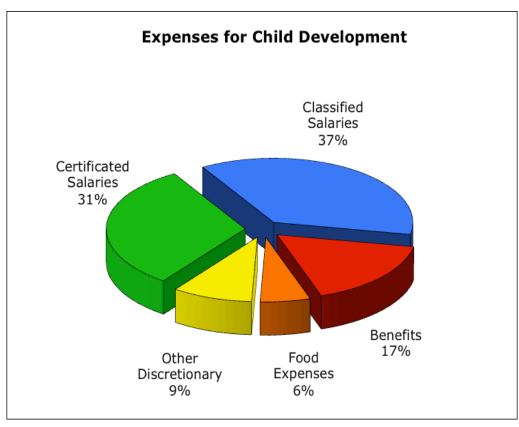

**Instructional Equipment and Library Materials (Block Grant):** For 2014/15, we are projecting the same level of funding as 2013/14 and plan to spend approximately \$368,061 for instructional equipment.

**Perkins Career and Technical Education Act (CTEA):** CTEA funds are federal funds administered by the state for technical education and improvement of career and technical programs. We are projecting the same level of funding as 2013/14.