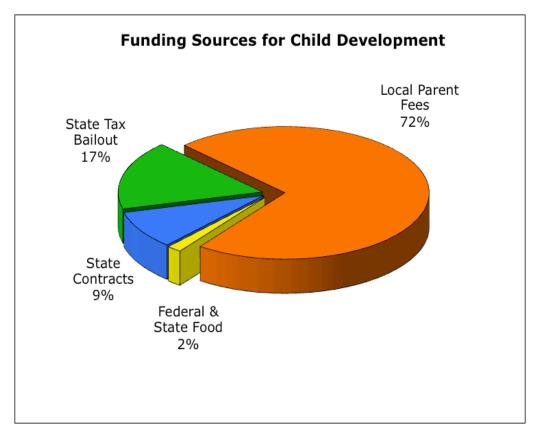

**Instructional Equipment and Library Materials (Block Grant):** For 2014/15, we are projecting the same level of funding as 2013/14 and plan to spend approximately \$368,061 for instructional equipment.

**Perkins Career and Technical Education Act (CTEA):** CTEA funds are federal funds administered by the state for technical education and improvement of career and technical programs. We are projecting the same level of funding as 2013/14.