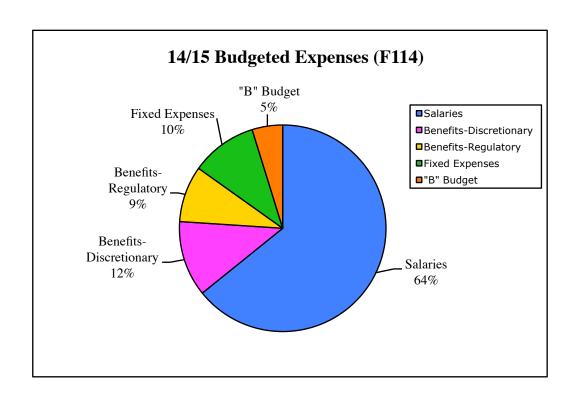

General Purpose Fund expenses account for the majority of the district's operating expenses. Ongoing salaries and benefits comprise 85% of the total general fund expenses.

Fixed expenses such as leases, utilities, debt payments, insurance premiums, bank and credit card fees, collective bargaining costs, district-wide software maintenance, and a transfer out to DSP&S (Disabled Student Programs and Services) comprise 10% of the total general fund expenses. The remaining 5% constitutes the campuses' and Central Services' discretionary B budget, approximately \$8.3 million.