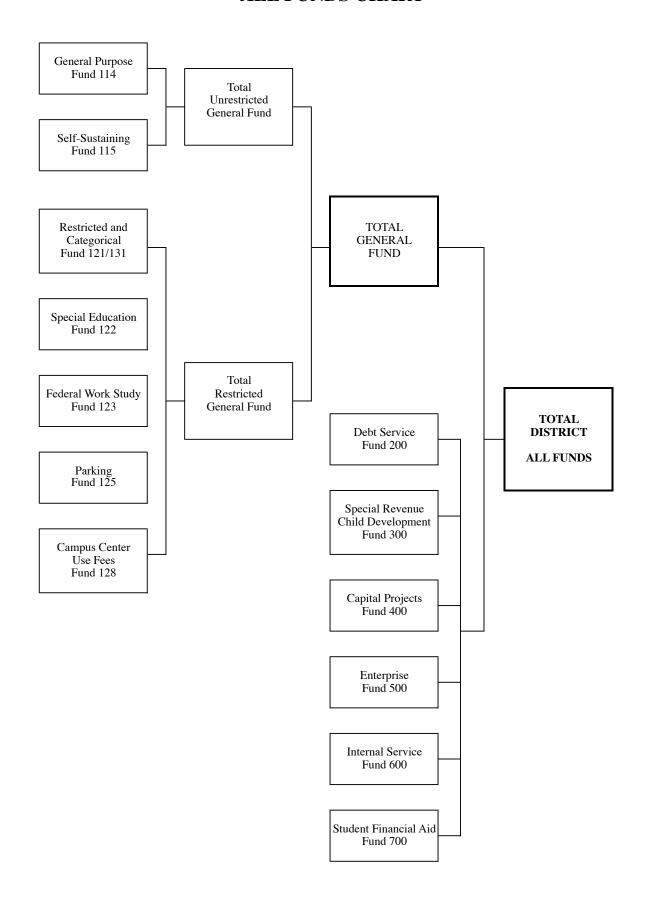

# **ALL FUNDS CHART**

# FOOTHILL-DE ANZA COMMUNITY COLLEGE DISTRICT 2014-2015

# 2014-2015 Tentative Budget Summary for ALL FUNDS

|                                                                                                                              |               | TOTAL<br>GENERAL                                                | ш             | Enterprise                          | Child<br>Development                 | Student<br>Financial Aid                    | Capital Projects                               | Debt Service                                | TOTAL<br>DISTRICT                                     | 드          | Internal Service                          |
|------------------------------------------------------------------------------------------------------------------------------|---------------|-----------------------------------------------------------------|---------------|-------------------------------------|--------------------------------------|---------------------------------------------|------------------------------------------------|---------------------------------------------|-------------------------------------------------------|------------|-------------------------------------------|
| INCOME                                                                                                                       | ŀ             |                                                                 |               |                                     |                                      |                                             | Fund 400                                       | Fund 200                                    | Ā                                                     | ا          | Fund 600                                  |
| Federal Income                                                                                                               | <del>⇔</del>  | 2,018,789                                                       | ↔             | <del>\$</del>                       | 38,000 \$                            | 22,516,168 \$                               | 0                                              | 0 \$                                        | \$ 24,572,957                                         | ₩.         | 0                                         |
| State Income                                                                                                                 |               | 63,520,321                                                      |               |                                     | 629,593                              | 1,173,000                                   | 0                                              | 0                                           | 65,322,914                                            |            | 0                                         |
| Local Income                                                                                                                 |               | 150,338,918                                                     |               | 10,907,291                          | 1,742,000                            | 450,000                                     | 740,000                                        | 33,872,100                                  | 198,050,309                                           |            | 42,360,129                                |
| TOTAL INCOME                                                                                                                 | ↔             | 215,878,028                                                     | €             | 10,907,291 \$                       | 2,409,593 \$                         | 24,139,168 \$                               | 740,000                                        | \$ 33,872,100                               | \$ 287,946,180                                        | <b>⊕</b>   | 42,360,129                                |
| EXPENSES Cost of Sales                                                                                                       | €9            | 0                                                               | ₩             | 6,776,200 \$                        | <b>\$</b><br>O                       | 0                                           | \$ 0                                           | O<br>\$                                     | \$ 6,776,200                                          | ↔          | 0                                         |
| Certificated Salaries                                                                                                        |               | 86,062,954                                                      |               | 0                                   | 758,033                              | 0                                           | 0                                              | 0                                           | 86,820,987                                            |            | 0                                         |
| Classified Salaries                                                                                                          |               | 44,363,775                                                      |               | 1,973,198                           | 915,415                              | 0                                           | 1,809,797                                      | 0                                           | 49,062,185                                            |            | 0                                         |
| Employee Benefits                                                                                                            |               | 40,824,579                                                      |               | 488,019                             | 409,252                              | 0                                           | 638,279                                        | 0                                           | 42,360,129                                            |            | 42,360,129                                |
| Materials and Supplies                                                                                                       |               | 3,798,429                                                       |               | 0                                   | 174,000                              | 0                                           | 200                                            | 0                                           | 3,972,629                                             |            | 0                                         |
| Operating Expenses                                                                                                           |               | 59,288,322                                                      |               | 1,492,254                           | 190,803                              | 450,000                                     | 17,775,454                                     | 0                                           | 79,196,833                                            |            | 0                                         |
| Capital Outlay                                                                                                               |               | 578,105                                                         |               | 0                                   | 0                                    | 0                                           | 38,690,226                                     | 0                                           | 39,268,331                                            |            | 0                                         |
| TOTAL EXPENSES                                                                                                               | <del>s,</del> | 234,916,164                                                     | s             | 10,729,670 \$                       | 2,447,503 \$                         | 450,000 \$                                  | \$ 58,913,956 \$                               | \$ 0                                        | \$ 307,457,293                                        | υ          | 42,360,129                                |
| TRANSFERS AND OTHER Transfers-in Other Sources Intrafund Transfers Transfers-out                                             | ₩             |                                                                 | ↔             | <b>⊕</b><br>○○○○                    | 37,910 \$<br>0<br>0                  | 0000                                        | \$                                             | \$ 2,474,699<br>32,096<br>0                 | \$ 6,998,546<br>32,096<br>0<br>(8,498,546)            | ↔          | 1,500,000                                 |
| Contingency Other Out Go TOTAL TRANSFERS/OTHER SOURCES                                                                       | <del>()</del> | (586,295) (4,598,904)                                           | <del>so</del> | 0<br>(66,317)<br><b>(66,317) \$</b> | 0<br>0<br>37,910 \$                  | 0<br>(23,689,168)<br><b>(23,689,168) \$</b> | 0 0 <b>0</b>                                   | 0<br>(36,378,895)<br><b>\$ (33,872,100)</b> | 0<br>(60,720,675)<br><b>\$ (62,188,578)</b>           | σ          | 0<br>(1,500,000)<br><b>0</b>              |
| FUND BALANCE Net Change in Fund Balance Beginning Balance, July 1 Adjustments to Beginning Balance NET FUND BALANCE, June 30 | ↔ ↔           | (23,637,039) \$ (23,637,039) \$ (62,130,978 0 0 38,493,940 \$ ) | <del>⊕</del>  | 111,304 \$ 4,949,993 0 5,061,297 \$ | 0 \$<br>836,213<br>0 0<br>836,213 \$ | 0 \$<br>183,813<br>0 0<br>183,813 \$        | (58,173,956)<br>101,434,606<br>0<br>43,260,650 | \$ 23,640,965<br>0 \$ 23,640,965            | \$ (81,699,691)<br>193,176,568<br>0<br>\$ 111,476,877 | <b>ө ө</b> | 0<br>13,975,268<br>0<br><b>13,975,268</b> |