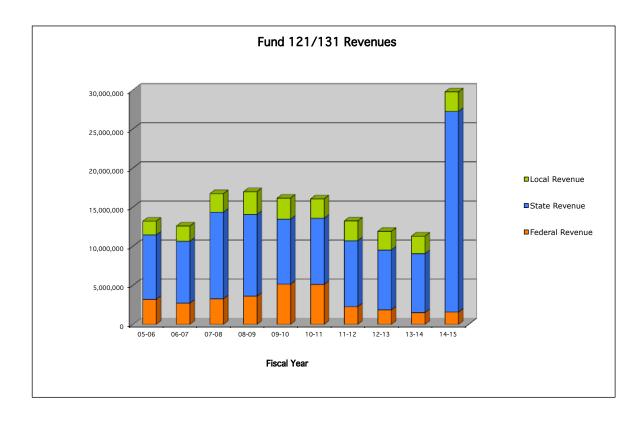

# **GENERAL PURPOSE FUND**

# GENERAL PURPOSE FUND Fund 114

The General Purpose fund is part of the unrestricted general fund. This fund accounts for the majority of the district's revenues and expenditures. About 80% of this fund's revenue comes from the base revenue, nearly 16% comes from non-resident tuition, 2% comes from lottery proceeds, and 2% comes from other sources.

The base revenue is comprised of four revenue sources:

- Local Taxes 14%
- Property Tax Revenue 63%
- State General Apportionment 10%
- EPA (Prop 30) Proceeds 13%

The state estimates the amount of property taxes and enrollment revenue that will be generated during the year and budgets general apportionment accordingly. When either property taxes or enrollment revenues are less than originally budgeted, the state general apportionment for community colleges is not increased to make up the deficit in base revenues, resulting in the imposition of a "deficit factor" on revenues.

General Purpose Fund expenses account for the majority of the district's operating expenses. Ongoing salaries and benefits comprise 85% of the total general fund expenses.

Fixed expenses such as leases, utilities, debt payments, insurance premiums, bank and credit card fees, collective bargaining costs, district-wide software maintenance, and a transfer out to DSP&S (Disabled Student Programs and Services) comprise 10% of the total general fund expenses. The remaining 5% constitutes the campuses' and Central Services' discretionary B budget, approximately \$8.3 million.