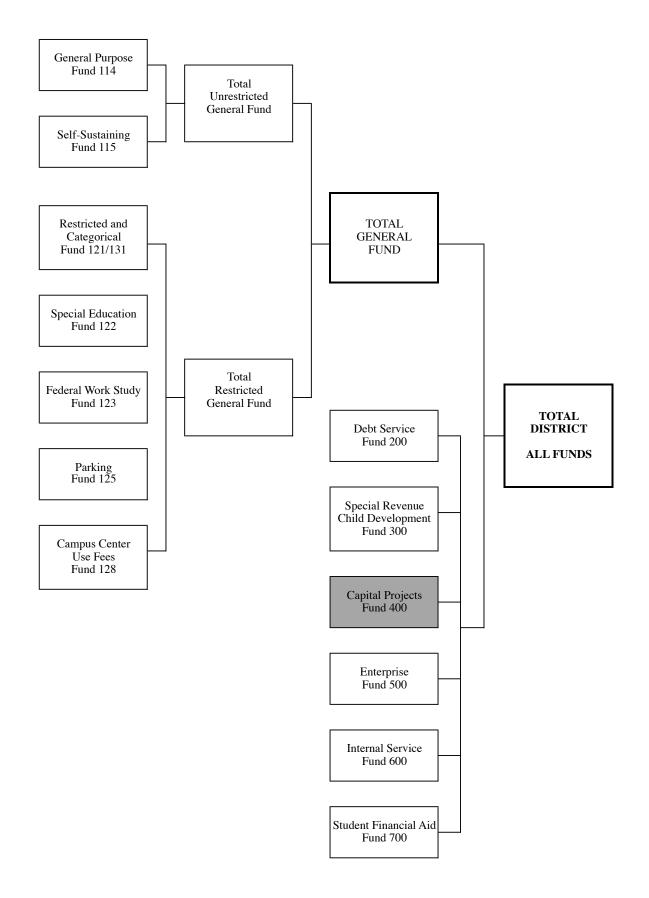

0               |
|                                                            |    |                         |    |                           | ١. |                 |
| Net Change in Fund Balance                                 | \$ | 0                       | \$ | 0                         | \$ | 0               |
| Beginning Balance, July 1                                  |    | 13,975,268              |    | 13,975,268                |    | 13,975,268      |
| Adjustments to Beginning Balance NET FUND BALANCE, June 30 | \$ | 0<br><b>13,975,268</b>  | ¢  | 0<br><b>13,975,268</b>    | ,  | 13,975,268      |
| NET FUND DALANCE, Julie 30                                 | Ą  | 13,913,208              | Þ  | 13,913,208                | Þ  | 13,973,268      |

### **CAPITAL PROJECTS FUND**



### **CAPITAL PROJECTS**

### **Fund 400**

Each account in this fund represents a specific capital project of sufficient importance to warrant separate accounting from the General Purpose Fund. All project budgets, budget transfers, and actual project expenditures are reviewed by the Audit and Finance subcommittee of the Board and then are approved by the Board of Trustees and, if appropriate, state agencies.

Budgets are reported on a project basis, whereas actual revenues and expenditures are accounted for on both a project and fiscal year basis. Funding may come from either outside sources, such as state sources, General Obligation Bonds, borrowings or donations, or from transferring resources from internal funds that will receive the benefit from the assets being created. Plant Serv