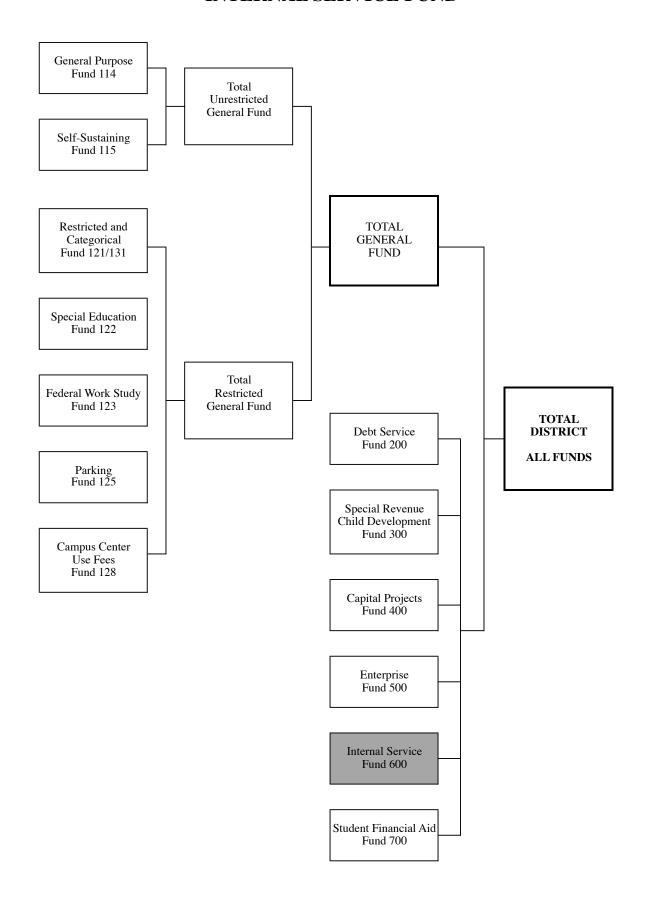

# **ALL FUNDS CHART**

# FOOTHILL-DE ANZA COMMUNITY COLLEGE DISTRICT 2014-2015

# 2014-2015 Tentative Budget Summary for ALL FUNDS

|                                                                                                                              |               | TOTAL<br>GENERAL                                                | ш             | Enterprise                          | Child<br>Development                 | Student<br>Financial Aid                    | Capital Projects                               | Debt Service                                | TOTAL<br>DISTRICT                                     | 드          | Internal Service                          |
|------------------------------------------------------------------------------------------------------------------------------|---------------|-----------------------------------------------------------------|---------------|-------------------------------------|--------------------------------------|---------------------------------------------|------------------------------------------------|---------------------------------------------|-------------------------------------------------------|------------|-------------------------------------------|
| INCOME                                                                                                                       | ŀ             |                                                                 |               |                                     |                                      |                                             | Fund 400                                       | Fund 200                                    | Ā                                                     | ا          | Fund 600                                  |
| Federal Income                                                                                                               | <del>⇔</del>  | 2,018,789                                                       | ↔             | <del>\$</del>                       | 38,000 \$                            | 22,516,168 \$                               | 0                                              | 0 \$                                        | \$ 24,572,957                                         | ₩.         | 0                                         |
| State Income                                                                                                                 |               | 63,520,321                                                      |               |                                     | 629,593                              | 1,173,000                                   | 0                                              | 0                                           | 65,322,914                                            |            | 0                                         |
| Local Income                                                                                                                 |               | 150,338,918                                                     |               | 10,907,291                          | 1,742,000                            | 450,000                                     | 740,000                                        | 33,872,100                                  | 198,050,309                                           |            | 42,360,129                                |
| TOTAL INCOME                                                                                                                 | ↔             | 215,878,028                                                     | €             | 10,907,291 \$                       | 2,409,593 \$                         | 24,139,168 \$                               | 740,000                                        | \$ 33,872,100                               | \$ 287,946,180                                        | <b>⊕</b>   | 42,360,129                                |
| EXPENSES Cost of Sales                                                                                                       | €9            | 0                                                               | ₩             | 6,776,200 \$                        | <b>\$</b><br>O                       | 0                                           | \$ 0                                           | O<br>\$                                     | \$ 6,776,200                                          | ↔          | 0                                         |
| Certificated Salaries                                                                                                        |               | 86,062,954                                                      |               | 0                                   | 758,033                              | 0                                           | 0                                              | 0                                           | 86,820,987                                            |            | 0                                         |
| Classified Salaries                                                                                                          |               | 44,363,775                                                      |               | 1,973,198                           | 915,415                              | 0                                           | 1,809,797                                      | 0                                           | 49,062,185                                            |            | 0                                         |
| Employee Benefits                                                                                                            |               | 40,824,579                                                      |               | 488,019                             | 409,252                              | 0                                           | 638,279                                        | 0                                           | 42,360,129                                            |            | 42,360,129                                |
| Materials and Supplies                                                                                                       |               | 3,798,429                                                       |               | 0                                   | 174,000                              | 0                                           | 200                                            | 0                                           | 3,972,629                                             |            | 0                                         |
| Operating Expenses                                                                                                           |               | 59,288,322                                                      |               | 1,492,254                           | 190,803                              | 450,000                                     | 17,775,454                                     | 0                                           | 79,196,833                                            |            | 0                                         |
| Capital Outlay                                                                                                               |               | 578,105                                                         |               | 0                                   | 0                                    | 0                                           | 38,690,226                                     | 0                                           | 39,268,331                                            |            | 0                                         |
| TOTAL EXPENSES                                                                                                               | <del>s,</del> | 234,916,164                                                     | s             | 10,729,670 \$                       | 2,447,503 \$                         | 450,000 \$                                  | \$ 58,913,956 \$                               | \$ 0                                        | \$ 307,457,293                                        | υ          | 42,360,129                                |
| TRANSFERS AND OTHER Transfers-in Other Sources Intrafund Transfers Transfers-out                                             | ₩             |                                                                 | ↔             | <b>⊕</b><br>○○○○                    | 37,910 \$<br>0<br>0                  | 0000                                        | \$                                             | \$ 2,474,699<br>32,096<br>0                 | \$ 6,998,546<br>32,096<br>0<br>(8,498,546)            | ↔          | 1,500,000                                 |
| Contingency Other Out Go TOTAL TRANSFERS/OTHER SOURCES                                                                       | <del>()</del> | (586,295) (4,598,904)                                           | <del>so</del> | 0<br>(66,317)<br><b>(66,317) \$</b> | 0<br>0<br>37,910 \$                  | 0<br>(23,689,168)<br><b>(23,689,168) \$</b> | 0 0 <b>0</b>                                   | 0<br>(36,378,895)<br><b>\$ (33,872,100)</b> | 0<br>(60,720,675)<br><b>\$ (62,188,578)</b>           | σ          | 0<br>(1,500,000)<br><b>0</b>              |
| FUND BALANCE Net Change in Fund Balance Beginning Balance, July 1 Adjustments to Beginning Balance NET FUND BALANCE, June 30 | ↔ ↔           | (23,637,039) \$ (23,637,039) \$ (62,130,978 0 0 38,493,940 \$ ) | <del>⊕</del>  | 111,304 \$ 4,949,993 0 5,061,297 \$ | 0 \$<br>836,213<br>0 0<br>836,213 \$ | 0 \$<br>183,813<br>0 0<br>183,813 \$        | (58,173,956)<br>101,434,606<br>0<br>43,260,650 | \$ 23,640,965<br>0 \$ 23,640,965            | \$ (81,699,691)<br>193,176,568<br>0<br>\$ 111,476,877 | <b>ө ө</b> | 0<br>13,975,268<br>0<br><b>13,975,268</b> |