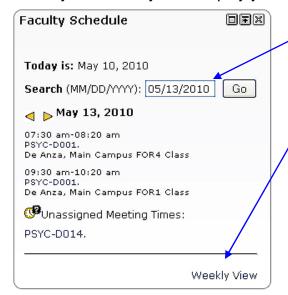

## Display Faculty Schedule

The Faculty tab allows you to display your class schedule by day or by week.

Enter day and click GO to displays class Schedule for day.

Click Weekly View to view schedule for week.

Office Hours are not included in the schedule.

**Note:** Your schedule will display starting with 6/28/2010, the first day of Summer Quarter. It will not display Spring Quarter 2010.

Use back/forward arrows

to display next or prior day.

Unassigned Meeting Times:

PSYC-D014.

Unassigned Meeting Times refers to TBA classes.