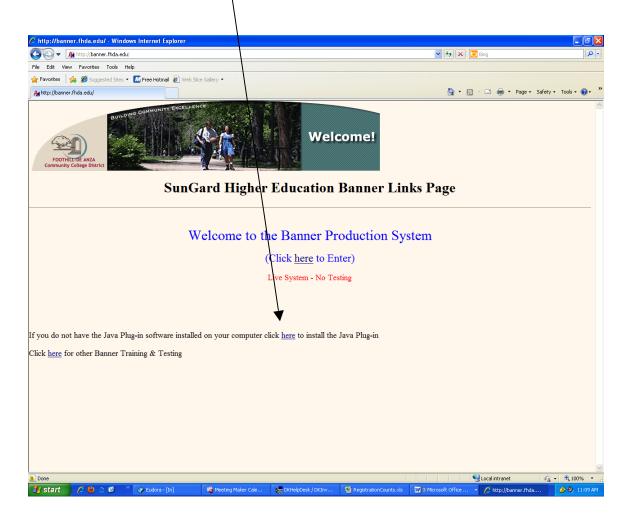

From your Internet Explorer browser go to URL http://banner.fhda.edu

To start the Java install process, click on this link

Click **Run** button in the dialog box

Click **Run** button in the dialog box

**\*\***Note: If you have already updated Java, you will get a dialog box that says: "The software has already been installed on your computer. Do you wish to reinstall it?"