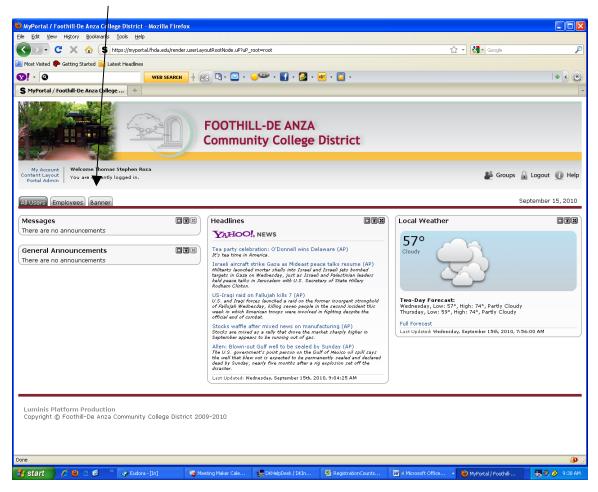

#### Access the URL http://myportal.fhda.edu to access MyPortal

Enter you CWID and current password and click the Login button

| 🥹 MyPortal   Foothill-De Anza Community College Dist                                                                                                                                                                                        | rict - Mozilla Firefox                                                                                                                                                                                                                                                                                             | 🔳 🖻 🖊                                          |
|---------------------------------------------------------------------------------------------------------------------------------------------------------------------------------------------------------------------------------------------|--------------------------------------------------------------------------------------------------------------------------------------------------------------------------------------------------------------------------------------------------------------------------------------------------------------------|------------------------------------------------|
| Elle Edit Yew Higtory Bookmarks Tools Help                                                                                                                                                                                                  |                                                                                                                                                                                                                                                                                                                    |                                                |
| 🔇 🔊 🗸 C 🗙 🏠 (S fhda.edu https://myport                                                                                                                                                                                                      | al.fhda.edu/cp/hope/displaylogin                                                                                                                                                                                                                                                                                   | 🔹 🚼 🔹 Google 🖉                                 |
| 🖉 Most Visited ף Getting Started <u>N</u> Latest Headlines                                                                                                                                                                                  |                                                                                                                                                                                                                                                                                                                    |                                                |
| ♥ · ◎ webs                                                                                                                                                                                                                                  | EARCH 🔸 🖉 - 🔤 - 🚄 - 🛐 - 🛃 - 🙋 - 🔟 -                                                                                                                                                                                                                                                                                | I+ ( @                                         |
| S MyPortal   Foothill-De Anza Commu                                                                                                                                                                                                         |                                                                                                                                                                                                                                                                                                                    |                                                |
|                                                                                                                                                                                                                                             |                                                                                                                                                                                                                                                                                                                    | Foothill College<br>Upgrade. Advance.          |
| Login                                                                                                                                                                                                                                       |                                                                                                                                                                                                                                                                                                                    | DeAnza<br>College                              |
| What's Inside?<br>Academic Records<br>Class Rosters<br>Class Rosters<br>Financial Ald 2010-2011<br>Grades<br>Personalized Announcements<br>Placement Test Results<br>Registration Tools<br>Student Parking Permits<br>Transcripts and more! | First Time Logging In?     See the First-time Login Guide for step-by-step instructions on setting up your account.        Ø Having problems?     Go to the MyPortal FAQ page         Guest Parking     Guest parking is available for those without a MyPortal account at both Foothill and De     Anza colleges. | FOOTHILL'DE ANZA<br>Community College District |