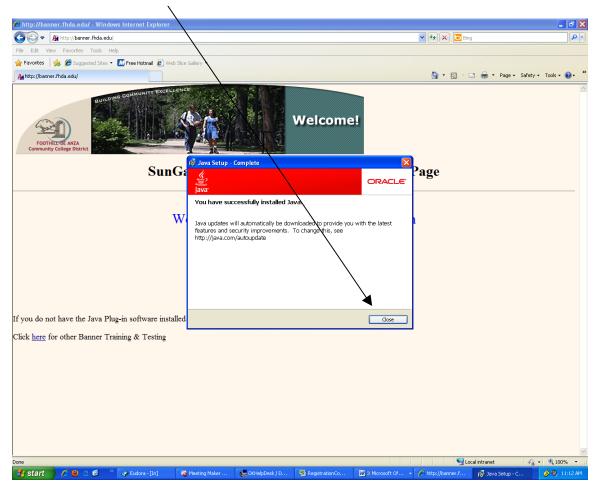

This dialog box indicates the install process is executing

Click the **Close** button after the Java upgrade has been completed

After you have successfully installed the Java upgrade, do the following

- Close web browser
- Restart the web browser