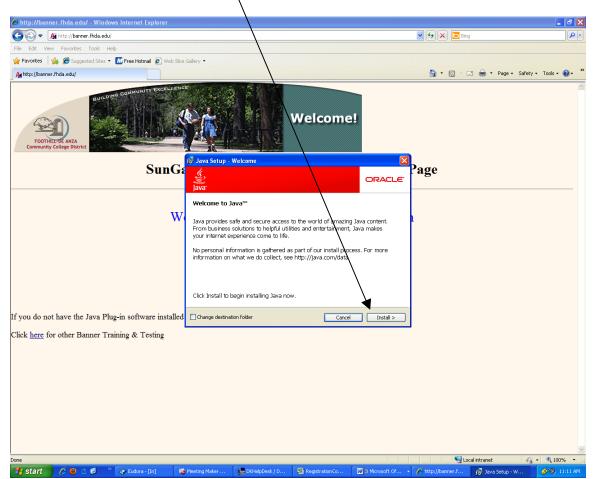

Select "No".

Click the **Install** button in the Java dialog box

\*\*Note: You may see a variation of this window, asking if you wish to purchase "Carbonite" (a back up product). Uncheck the box next to "Yes" if you see this offer.

This dialog box indicates the install process is executing

Click the **Close** button after the Java upgrade has been completed

After you have successfully installed the Java upgrade, do the following

- Close web browser
- Restart the web browser