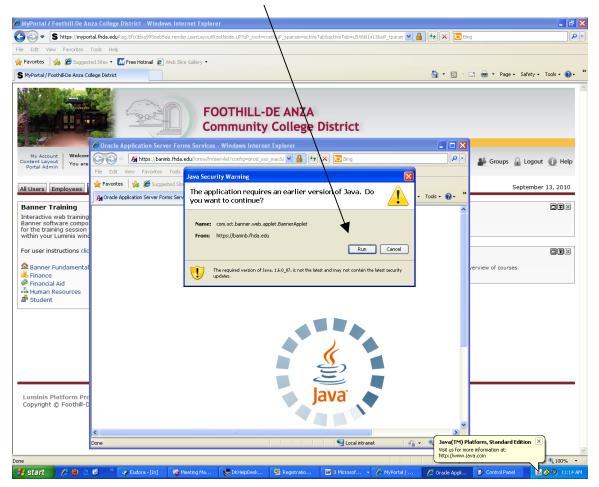

Click on the **Banner** tab

Click on the Internet Native Banner link

Click on the **Run** button in the dialog box

You are ready to use Banner/INB functions

| Oracle Developer Forms Runtime - Web                                                |             |                               |        |   |
|-------------------------------------------------------------------------------------|-------------|-------------------------------|--------|---|
| e Edit Options Block Item Record Query Tools Help                                   |             |                               |        |   |
| a 🖉 🗎 🖅 🗗 🗟 🗑 i 🎓 🕼 📾 🕼 i 😫 📾 🖓 i 😫 i 🛃 i 🚱 i 🖗 i 🏶 i                               | í 🔞 í 🎴 í X |                               | Google |   |
| General Menu GUAGMNU 8.2 (PROD) - Wednesday September 15, 2010 - Last login Tuesday |             | 7PM _ 로쿄×                     |        |   |
| o To 🔍 🔍 Welcome, Thomas Roza.                                                      | Products: 🔽 | Menu   Site Map   Help Center | 14     | • |
| IMy Banner                                                                          |             | My Links                      |        |   |
| Banner                                                                              |             |                               |        |   |
| Student                                                                             |             | Change Banner Password        |        |   |
| Advancement                                                                         |             | Check Banner Messages 🛩       |        |   |
| Financial A                                                                         |             | Personal Link 1               |        |   |
| Human Resources Financial Aid                                                       |             | Personal Link 2               |        |   |
| 🔲 Financial Ald                                                                     |             |                               |        |   |
| Banner XtenderSolutions System Menu                                                 |             | Personal Link 3               |        |   |
|                                                                                     |             | Personal Link 4               |        |   |
|                                                                                     |             | Personal Link 5               |        |   |
|                                                                                     |             | Personal Link 6               |        |   |
|                                                                                     |             |                               |        |   |
|                                                                                     |             |                               |        |   |
|                                                                                     |             | My Institution                |        |   |
|                                                                                     |             |                               |        |   |
|                                                                                     |             | SUNGARD HIGHER EDUCATION      |        |   |
|                                                                                     |             |                               |        |   |
|                                                                                     | ,           | Contraction that the          |        |   |
| anner Broadcast Messages                                                            |             |                               |        |   |
|                                                                                     |             | A ANDAN CON                   |        |   |
|                                                                                     |             | The second second             |        |   |
|                                                                                     | ·           | C. C. C. C. C.                |        |   |
| ter the object name; Press LIST for listing.                                        |             |                               | 1      |   |
| ecord: 1/1   <0SC>                                                                  |             |                               | )      |   |
|                                                                                     |             |                               |        |   |
|                                                                                     |             |                               |        |   |
|                                                                                     |             |                               |        |   |
|                                                                                     |             |                               |        |   |
|                                                                                     |             |                               |        |   |
|                                                                                     |             |                               |        |   |
|                                                                                     |             |                               |        |   |
|                                                                                     |             |                               |        |   |
|                                                                                     |             |                               |        |   |
|                                                                                     |             |                               |        |   |
| ne                                                                                  |             |                               |        | 6 |