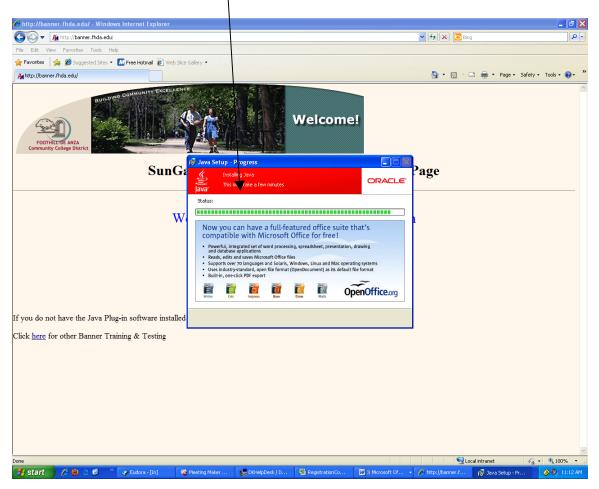

This dialog box indicates the install process is executing

Click the **Close** button after the Java upgrade has been completed

After you have successfully installed the Java upgrade, do the following

- Close web browser
- Restart the web browser