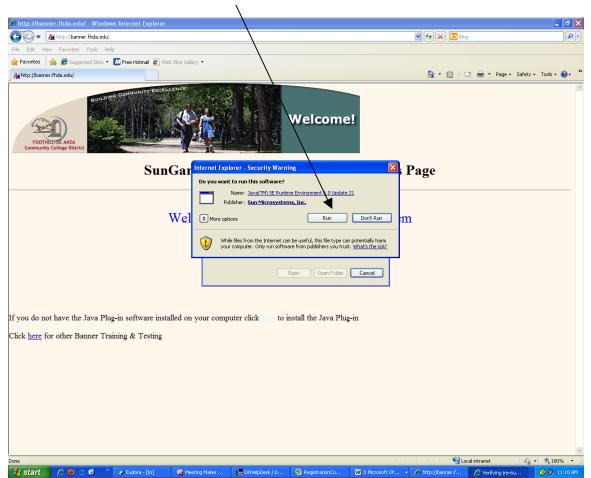

From your Internet Explorer browser go to URL http://banner.fhda.edu

To start the Java install process, click on this link

Click **Run** button in the dialog box

Click **Run** button in the dialog box

**\*\***Note: If you have already updated Java, you will get a dialog box that says: "The software has already been installed on your computer. Do you wish to reinstall it?"

Select "No".

Click the **Install** button in the Java dialog box

\*\*Note: You may see a variation of this window, asking if you wish to purchase "Carbonite" (a back up product). Uncheck the box next to "Yes" if you see this offer.