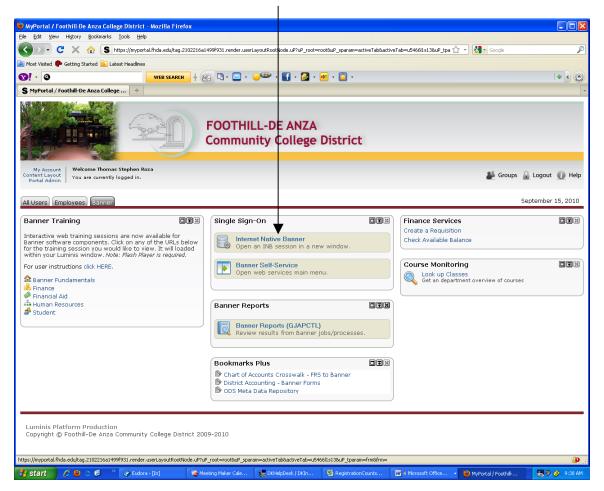

Click on the **Banner** tab

Click on the Internet Native Banner link

Click on the **Run** button in the dialog box

You are ready to use Banner/INB functions

| Oracle Developer Forms Runtime - Web                                                |             |                               |        |   |
|-------------------------------------------------------------------------------------|-------------|-------------------------------|--------|---|
| e Edit Options Block Item Record Query Tools Help                                   |             |                               |        |   |
| a 🖉 🗎 🖅 🗗 🗟 🗑 i 🎓 🕼 📾 🕼 i 😫 📾 🖓 i 😫 i 🛃 i 🚱 i 🖗 i 🏶 i                               | í 🔞 í 🎴 í X |                               | Google |   |
| General Menu GUAGMNU 8.2 (PROD) - Wednesday September 15, 2010 - Last login Tuesday |             | 7PM _ 로쿄×                     |        |   |
| o To 🔍 🔍 Welcome, Thomas Roza.                                                      | Products: 🔽 | Menu   Site Map   Help Center | 14     | • |
| IMy Banner                                                                          |             | My Links                      |        |   |
| Banner                                                                              |             |                               |        |   |
| Student                                                                             |             | Change Banner Password        |        |   |
| Advancement                                                                         |             | Check Banner Messages 🛩       |        |   |
| Financial A                                                                         |             | Personal Link 1               |        |   |
| Human Resources Financial Aid                                                       |             | Personal Link 2               |        |   |
| 🔲 Financial Ald                                                                     |             |                               |        |   |
| Banner XtenderSolutions System Menu                                                 |             | Personal Link 3               |        |   |
|                                                                                     |             | Personal Link 4               |        |   |
|                                                                                     |             | Personal Link 5               |        |   |
|                                                                                     |             | Personal Link 6               |        |   |
|                                                                                     |             |                               |        |   |
|                                                                                     |             |                               |        |   |
|                                                                                     |             | My Institution                |        |   |
|                                                                                     |             |                               |        |   |
|                                                                                     |             | SUNGARD HIGHER EDUCATION      |        |   |
|                                                                                     |             |                               |        |   |
|                                                                                     | ,           | Contraction that the          |        |   |
| anner Broadcast Messages                                                            |             |                               |        |   |
|                                                                                     |             | A ANDAN CON                   |        |   |
|                                                                                     |             | The second second             |        |   |
|                                                                                     | ·           | C. C. C. C. C.                |        |   |
| ter the object name; Press LIST for listing.                                        |             |                               | 1      |   |
| ecord: 1/1   <0SC>                                                                  |             |                               | )      |   |
|                                                                                     |             |                               |        |   |
|                                                                                     |             |                               |        |   |
|                                                                                     |             |                               |        |   |
|                                                                                     |             |                               |        |   |
|                                                                                     |             |                               |        |   |
|                                                                                     |             |                               |        |   |
|                                                                                     |             |                               |        |   |
|                                                                                     |             |                               |        |   |
|                                                                                     |             |                               |        |   |
|                                                                                     |             |                               |        |   |
| ne                                                                                  |             |                               |        | 6 |