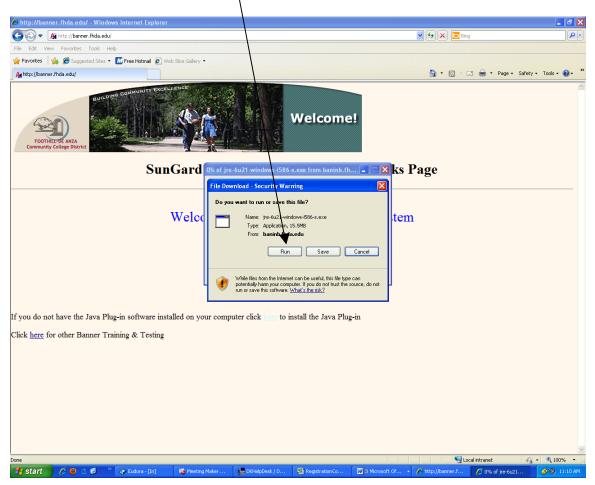

From your Internet Explorer browser go to URL http://banner.fhda.edu

To start the Java install process, click on this link

Click **Run** button in the dialog box

Click **Run** button in the dialog box

**\*\***Note: If you have already updated Java, you will get a dialog box that says: "The software has already been installed on your computer. Do you wish to reinstall it?"