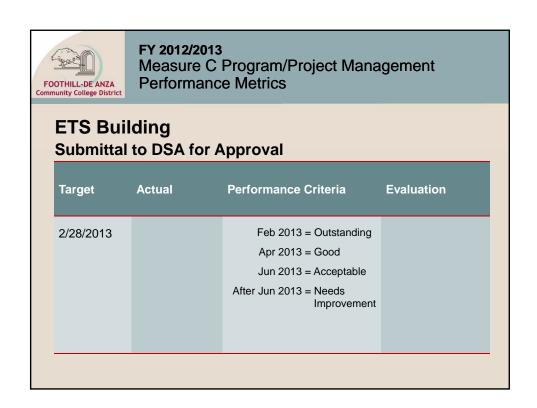

by Project) |
| Target        | Actual   | Performance Criteria                         | Evaluation         |
| J 3           |          |                                              |                    |
| 90%           |          | >95% = Outstanding                           |                    |
|               |          | 85% - 95% = Good                             |                    |
|               |          | 80% - 85% = Acceptable                       |                    |
|               |          | <80% = Needs<br>Improvement                  |                    |
|               |          |                                              |                    |
|               |          |                                              |                    |