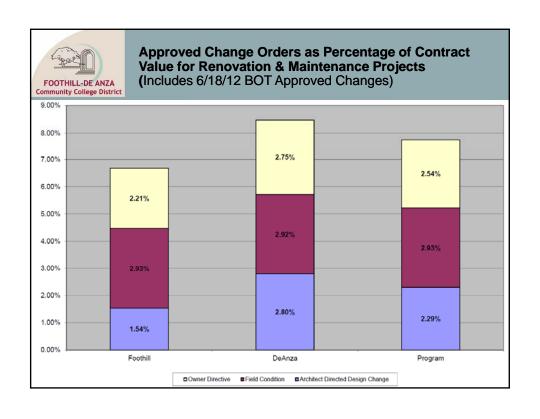

# **Construction Change Orders; Renovations and Maintenance Projects**

| Target | Actual | Performance Criteria                                                                        | Evaluation |
|--------|--------|---------------------------------------------------------------------------------------------|------------|
| 7%     | 8%     | <5% = Outstanding<br>5% - 8% = Good<br>8% - 10% = Acceptable<br>>10% = Needs<br>Improvement | Good       |