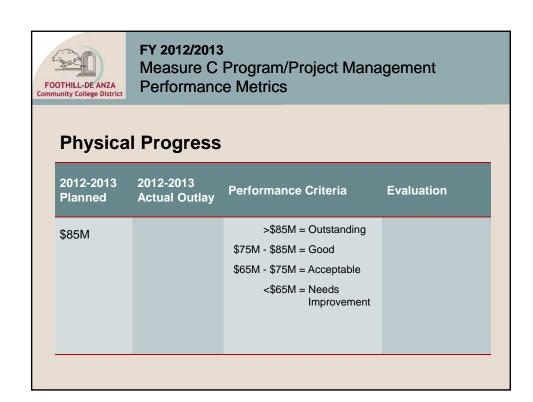

## Audit – Finance Committee Presentation Measure C Update

September 13, 2012

|                                             | o12<br>C Program/Project Mana<br>nce Metrics                                                                  | agement     |
|---------------------------------------------|---------------------------------------------------------------------------------------------------------------|-------------|
| Physical Progres                            | ss                                                                                                            |             |
| 2011-2012 2011-2012<br>Planned Actual Outla | Performance Criteria                                                                                          | Evaluation  |
| \$100M <b>\$108M</b>                        | >\$100M = Outstanding<br>\$90M - \$100M = Good<br>\$80M - \$90M = Acceptable<br><\$80M = Needs<br>Improvement | Outstanding |