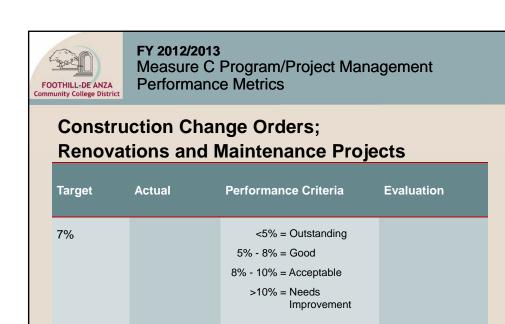

# **Construction Change Orders; Renovations and Maintenance Projects**

| Target | Actual | Performance Criteria                                                                        | Evaluation |
|--------|--------|---------------------------------------------------------------------------------------------|------------|
| 7%     | 8%     | <5% = Outstanding<br>5% - 8% = Good<br>8% - 10% = Acceptable<br>>10% = Needs<br>Improvement | Good       |