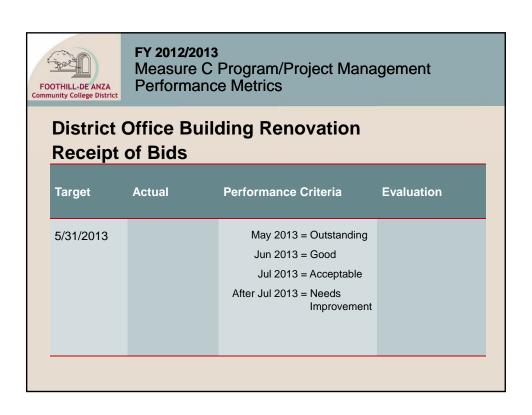

y Project) |
| Target        | Actual   | Performance Criteria                         | Evaluation         |
| J 3           |          |                                              |                    |
| 90%           |          | >95% = Outstanding                           |                    |
|               |          | 85% - 95% = Good                             |                    |
|               |          | 80% - 85% = Acceptable                       |                    |
|               |          | <80% = Needs<br>Improvement                  |                    |
|               |          |                                              |                    |
|               |          |                                              |                    |