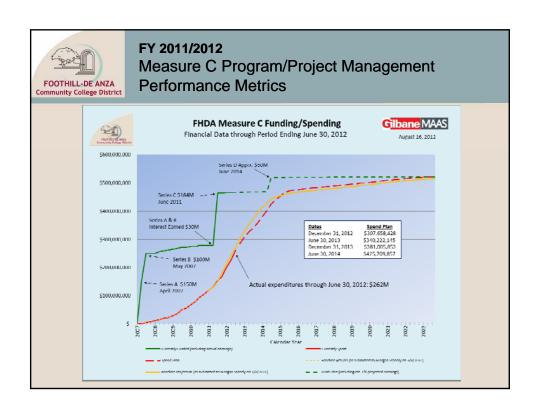

## Audit – Finance Committee Presentation Measure C Update

September 13, 2012

|                                             | o12<br>C Program/Project Mana<br>nce Metrics                                                                  | agement     |
|---------------------------------------------|---------------------------------------------------------------------------------------------------------------|-------------|
| Physical Progres                            | ss                                                                                                            |             |
| 2011-2012 2011-2012<br>Planned Actual Outla | Performance Criteria                                                                                          | Evaluation  |
| \$100M <b>\$108M</b>                        | >\$100M = Outstanding<br>\$90M - \$100M = Good<br>\$80M - \$90M = Acceptable<br><\$80M = Needs<br>Improvement | Outstanding |