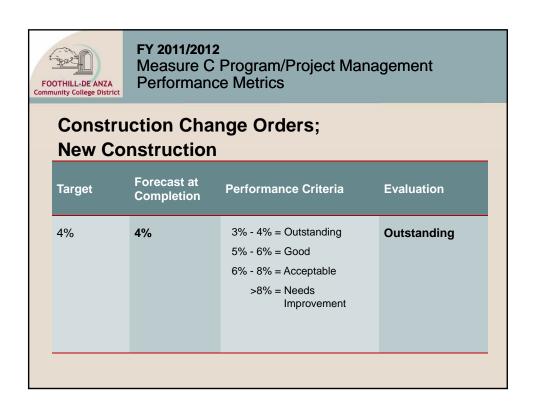

|--------|--------|-------------------------------------------------------------------------------------------------|-------------|
| 90%    | 100%   | >95% = Outstanding<br>85% - 95% = Good<br>80% - 85% = Acceptable<br><80% = Needs<br>Improvement | Outstanding |



#### FY 2011/2012

Measure C Program/Project Management Performance Metrics

# **Construction Change Orders; Renovations and Maintenance Projects**

| Target | Actual | Performance Criteria                                                                        | Evaluation |
|--------|--------|---------------------------------------------------------------------------------------------|------------|
| 7%     | 8%     | <5% = Outstanding<br>5% - 8% = Good<br>8% - 10% = Acceptable<br>>10% = Needs<br>Improvement | Good       |







## **PSEC Construction Milestone**Science Bldg. Exterior Skin Substantially Complete

| Target    | Actual   | Performance Criteria                                                                                | Evaluation |
|-----------|----------|-----------------------------------------------------------------------------------------------------|------------|
| 3/23/2012 | 5/9/2012 | March 2012 = Outstanding April 2012 = Good May 2012 = Acceptable After May 2012 = Needs Improvement | Acceptable |



#### FY 2011/2012

Measure C Program/Project Management Performance Metrics

## **MLC Construction Milestone Exterior Skin Substantially Complete**

| Target    | Actual    | Performance Criteria                                                                            | Evaluation  |