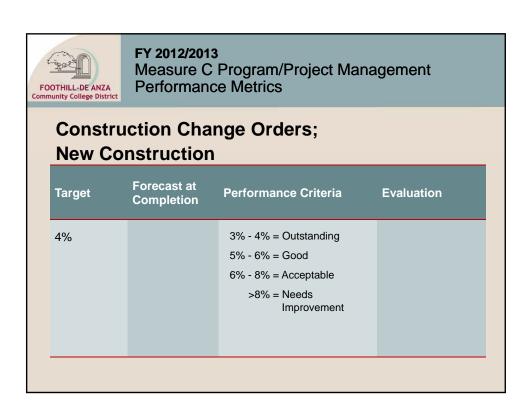

Report by Project) |
| Target        | Actual   | Performance Criteria                         | Evaluation         |
| J 3           |          |                                              |                    |
| 90%           |          | >95% = Outstanding                           |                    |
|               |          | 85% - 95% = Good                             |                    |
|               |          | 80% - 85% = Acceptable                       |                    |
|               |          | <80% = Needs<br>Improvement                  |                    |
|               |          |                                              |                    |
|               |          |                                              |                    |