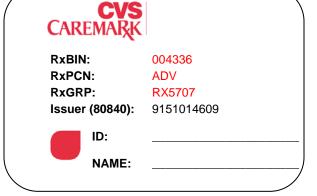

## THIS IS A ONE-TIME CARD TO BE USED UNTIL YOUR PERMANENT CARD ARRIVES. PLEASE DISCARD THIS PIECE OF PAPER AFTER RECEIVING YOUR PERMANENT CARD IN THE MAIL.

- 1. Please fill in the underlined areas with your name and ID number. (This information is needed by the pharmacist to process prescriptions.)
- 2. Please present this temporary ID card to the pharmacist.

Present this Prescription Card to fill your prescription at any participating retail pharmacy.

For more information, visit **www.caremark.com** or call a Customer Care representative toll-free at 1-877-542-0284