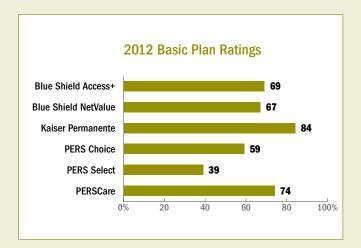

## Employee/Retiree Monthly Contribution Rates Effective January 1 – December 31, 2013

| 2013 CalPERS PLAN*                                   | Per Month Contribution |
|------------------------------------------------------|------------------------|
| PERSCare / PERSCare-Medicare                         |                        |
| E                                                    | \$457                  |
| E + 1                                                | \$914                  |
| E + family                                           | \$1,371                |
| PERS Choice / PERS Choice Medicare                   |                        |
| E                                                    | \$125                  |
| E + 1                                                | \$250                  |
| E + family                                           | \$376                  |
| PERS Select / PERS Select-Medicare                   |                        |
| E                                                    | \$70                   |
| E + 1                                                | \$140                  |
| E + family                                           | \$210                  |
| Blue Shield Access+ / Blue Shield Access+ - Medicare |                        |
| E                                                    | \$257                  |
| E + 1                                                | \$514                  |
| E + family                                           | \$771                  |
| Blue Shield NetValue / Blue Shield NetValue-Medicare |                        |
| E                                                    | \$174                  |
| E + 1                                                | \$348                  |
| E + family                                           | \$522                  |
| Kaiser CA / Kaiser CA-Medicare                       |                        |
| E                                                    | \$78                   |
| E+1                                                  | \$156                  |
| E + family                                           | \$234                  |