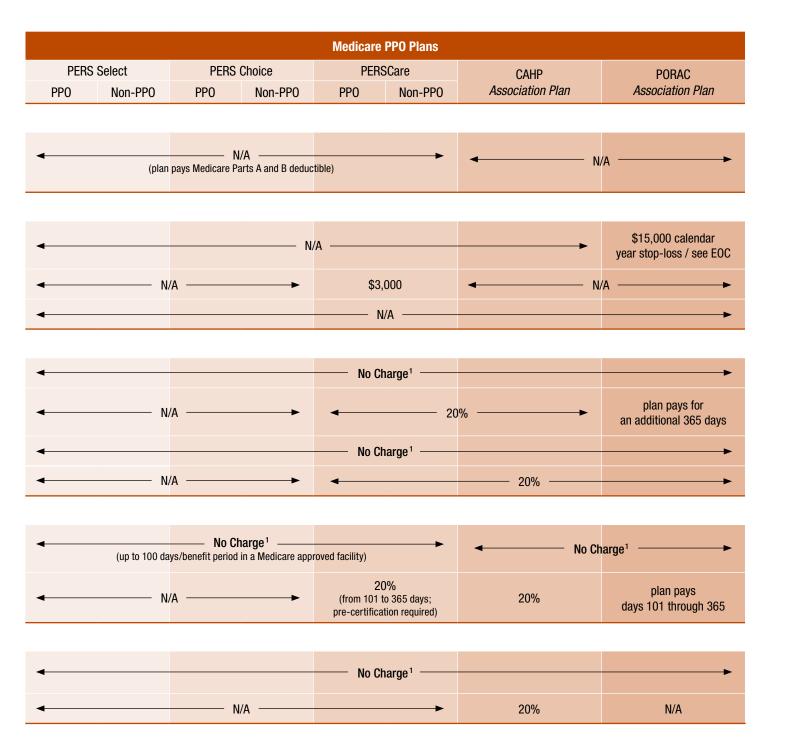

#### 2013 Benefits Summary Plan Comparisons - PERS PPOs (ACTIVES)

|                                                           |                                             |                                            | CalPEI                                                   | RS PPO Plans                       |                                                          |                                                          |  |
|-----------------------------------------------------------|---------------------------------------------|--------------------------------------------|----------------------------------------------------------|------------------------------------|----------------------------------------------------------|----------------------------------------------------------|--|
|                                                           | odii ERSTT OTTAIIS                          |                                            |                                                          |                                    |                                                          |                                                          |  |
| Foothill-De Anza<br>Community College District            | 2013 Benefits - ACTIVES ONLY                |                                            |                                                          |                                    |                                                          |                                                          |  |
|                                                           |                                             |                                            |                                                          |                                    | PERS Select (Excludes Sutter                             |                                                          |  |
| Plan Provisions                                           | PERS                                        | Care                                       | PERS CH                                                  | noice                              | Health/                                                  | PAMF)                                                    |  |
| SUMMARY PLAN<br>COMPARISONS                               | Includes access to                          | Sutter Health/PAN                          | //F; Available for Out-0                                 | f-State residents                  | Services is not available<br>Counties; Restricted t      |                                                          |  |
|                                                           | Preferred Prov                              | s' PRUDENT BUYER<br>riders Network         | Anthem Blue Cross'  <br>Preferred Provid                 | lers Network                       | Anthem Blue Cross' SE<br>Providers                       | Network                                                  |  |
| Plan                                                      | In Network                                  | Out of Network                             | In Network                                               | Out of Network                     | In Network                                               | Out of Network                                           |  |
| Plan Type                                                 | Open Ac                                     | cess PPO                                   | Open Acce                                                | ss PPO                             | Select Netv                                              | vork PPO                                                 |  |
| Deductible (Calendar Year)                                | \$500/                                      | person                                     | \$500/ pe                                                | rson                               | \$500/ p                                                 | erson                                                    |  |
|                                                           | \$1,000                                     | /family                                    | \$1,000/fa                                               | amily                              | \$1,000/                                                 | family                                                   |  |
| Deductible Apply to OOP max?                              | No                                          | No maximum                                 | No                                                       | No maximum                         | No                                                       | No maximum                                               |  |
| Out-of-Pocket Annual Maximum (Only                        | \$2,000/person                              | No maximum                                 | \$3,000/person                                           | No maximum                         | \$3,000/person                                           | No maximum                                               |  |
| Coinsurance applies)                                      | \$4,000/family                              | No maximum                                 | \$6,000/family                                           | No maximum                         | \$6,000/family                                           | No maximum                                               |  |
| Lifetime Maximum                                          | No maximum                                  | No maximum                                 | No maximum                                               | No maximum                         | No maximum                                               | No maximum                                               |  |
| Office Visits - Primary Care                              | \$20 copay                                  | 40% after Deductible                       | \$20 copay                                               | 40% after<br>Deductible            | \$20 copay                                               | 40% after Deductible                                     |  |
| Office Visits - Specialists                               | \$20 copay                                  | 40% after Deductible                       | \$20 copay                                               | 40% after<br>Deductible            | \$20 copay                                               | 40% after Deductible                                     |  |
| Coinsurance You Pay                                       | 10%                                         | 40%                                        | 20%                                                      | 40%                                | 20%                                                      | 40%                                                      |  |
| Hospital Copay                                            | \$250 Deductible per confinement            |                                            | \$0 copay per co                                         | onfinement                         | \$0 copay per o                                          | onfinement                                               |  |
| Hospital Coinsurance                                      | 10% after Deductible                        | 40% after Deductible                       | 20% after Deductible                                     | 40% after Deductible               | 20%-30% after Deductible                                 | 40% after Deductible                                     |  |
| Outpatient Services                                       | 10% after Deductible                        | 40% after Deductible                       | 20% after Deductible                                     | 40% after Deductible               | 20%-30% after Deductible                                 | 40% after Deductible                                     |  |
| Surgery/Anesthesia                                        | 10% after Deductible                        | 40% after Deductible                       | 20% after Deductible                                     | 40% after Deductible               | 20%-30% after Deductible                                 | 40% after Deductible                                     |  |
| Preventative Care                                         | \$0                                         | 40% after Deductible                       | \$0                                                      | 40% after Deductible               | \$0                                                      | 40% after Deductible                                     |  |
| Allergy Testing/Treatment                                 | 10% after Deductible                        | 40% after Deductible                       | 20% after Deductible                                     | 40% after Deductible               | 20% after Deductible                                     | 40% after Deductible                                     |  |
| -                                                         | 10% after Deductible                        |                                            | 20% after Deductible                                     |                                    |                                                          |                                                          |  |
| Diagnostic X-ray and Lab                                  |                                             | 40% after Deductible                       |                                                          | 40% after Deductible               | 20% after Deductible                                     | 40% after Deductible                                     |  |
| DXL with Physician OV                                     | 10% after Deductible                        | 40% after Deductible                       | 20% after Deductible                                     | 40% after Deductible               | 20% after Deductible                                     | 40% after Deductible                                     |  |
| Chiropractic Care                                         | 10% after Deductible<br>20 Combined Chiro/A | 40% after Deductible cupuncture Visits Per | 20% after Deductible                                     | 40% after Deductible               | 20% after Deductible                                     | 40% after Deductible                                     |  |
| Chiropractic Maximum Annual Visits Limit Acupuncture Care | Ye 10% after Deductible                     | 40% after Deductible                       | 15 Combined Chiro/Acupu<br>20% after Deductible          | ncture Visits Per Year             | 15 Combined Chiro/Acup<br>20% after Deductible           | uncture Visits Per Year<br>40% after Deductible          |  |
| Acupuncture Maximum Annual Visits Limit                   |                                             | puncture Visits Per Year                   | 15 Combined Chiro/Acupu                                  |                                    | 15 Combined Chiro/Acup                                   |                                                          |  |
| Urgent Care                                               | \$20 Copay                                  | 40% after Deductible                       | \$20 Copay                                               | Deductible                         | \$20 Copay                                               | 40% after Deductible                                     |  |
| Emergency Room Emergency Room Services                    | \$50 ER Deductible (                        | waived if admitted)                        | \$50 ER Deductible (w                                    | aived if admitted)                 | \$50 ER Deductible (v                                    |                                                          |  |
| Emergency Room Services                                   | 10% after Deductible -                      | 40% after Deductible -                     |                                                          | 40% after Deductible -             |                                                          |                                                          |  |
| If Emergency Criteria Not Met                             | ER facility charge not<br>covered           | ER facility charge not<br>covered          | 20% after Deductible - ER<br>facility charge not covered | ER facility charge not<br>covered  | 20% after Deductible - ER facility<br>charge not covered | 40% after Deductible - ER<br>facility charge not covered |  |
| Mental Health                                             | \$250 Deductible, then                      |                                            |                                                          | 40% after                          |                                                          |                                                          |  |
| Inpatient<br>Outpatient                                   | 10%<br>10% after Deductible                 | 40% after Deductible                       | 20% after Deductible                                     | Deductible<br>40% after Deductible | 20%-30% after Deductible                                 | 40% after Deductible                                     |  |
| Outpatient Substance Abuse                                |                                             | 40% after Deductible                       | 20% after Deductible                                     | 40% arrer Deductible               | 20%-30% after Deductible                                 | 40% after Deductible                                     |  |
| Inpatient                                                 | \$250 Deductible, then<br>10%               | 40% after Deductible                       | 20% after Deductible                                     | 40% after Deductible               | 20%-30% after Deductible                                 | 40% after Deductible                                     |  |
| Outpatient                                                | 10% after Deductible                        | 40% after Deductible                       | 20% after Deductible                                     | 40% after Deductible               | 20%-30% after Deductible                                 | 40% after Deductible                                     |  |
| Ambulance<br>Home Health Care                             | 20% after<br>10% after Deductible           | Deductible<br>40% after Deductible         | 20% after De<br>20% after Deductible                     | ductible<br>40% after Deductible   | 20% after Deductible                                     | eductible<br>40% after Deductible                        |  |
| Home Health Care Visit Limit                              | 100 visit per                               | calendar year                              | 45 visits per ca                                         | lendar year                        | 45 visits per ca                                         | alendar year                                             |  |
| Hospice                                                   | 10% after                                   | Deductible                                 | 20% after De                                             | eductible                          | 20% after D                                              | eductible                                                |  |