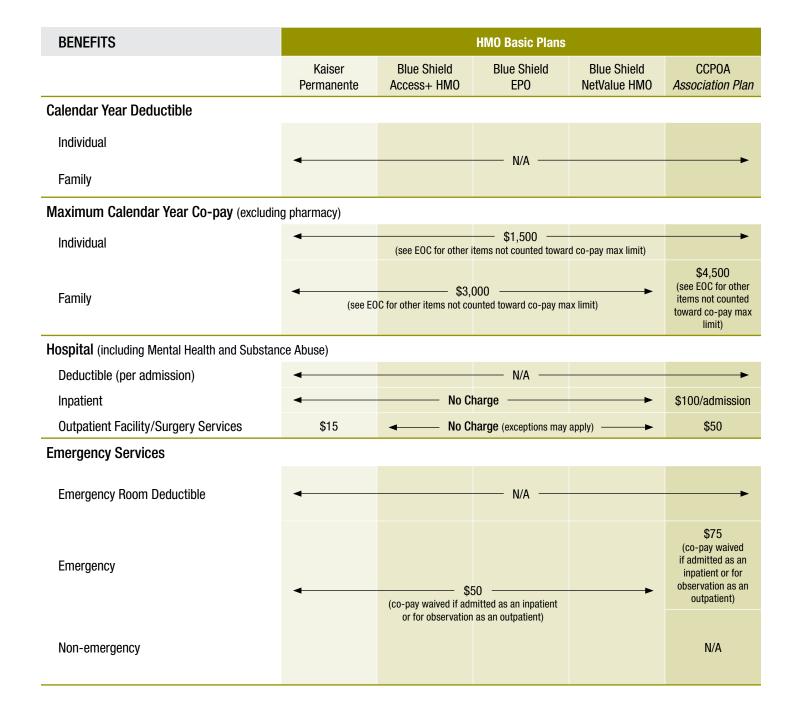

\*Includes Dental and Vision

| Foothill-De Anza Community College District        | CalPERS HMO Plans 2013 Benefits (ACTIVES/RETIREES/SURVIVORS)                    |                                                                                                                              |                                                            |  |  |  |
|----------------------------------------------------|---------------------------------------------------------------------------------|------------------------------------------------------------------------------------------------------------------------------|------------------------------------------------------------|--|--|--|
| SUMMARY PLAN COMPARISONS                           |                                                                                 |                                                                                                                              |                                                            |  |  |  |
|                                                    | Blue Shield Access+                                                             |                                                                                                                              |                                                            |  |  |  |
| Blood Blood Street                                 | Water                                                                           | (includes PAMF &                                                                                                             | Blue Shield NetValu                                        |  |  |  |
| Plan Provisions                                    | Kaiser                                                                          | SCCIPA)                                                                                                                      | (excludes PAMF)                                            |  |  |  |
| Plan                                               | In Network                                                                      | In Network                                                                                                                   | In Network                                                 |  |  |  |
| Plan Type                                          | НМО                                                                             | НМО                                                                                                                          | НМО                                                        |  |  |  |
| Deductible (Calendar Year)                         | \$0/person<br>\$0/family                                                        | \$0/person<br>\$0/family                                                                                                     | \$0/person<br>\$0/family                                   |  |  |  |
| Dut of Pocket Maximum                              | \$1,500/person                                                                  | \$1,500/person                                                                                                               | \$1,500/person                                             |  |  |  |
| ifetime Maximum Limit                              | \$3,000/family<br>No Limit                                                      | \$3,000/family<br>No Limit                                                                                                   | \$3,000/family<br>No Limit                                 |  |  |  |
| Office Visits - Primary Care                       | \$15 copay                                                                      | \$15 copay                                                                                                                   | \$15 copay                                                 |  |  |  |
| Office Visits - Specialists                        | \$15 copay                                                                      | \$30 copay                                                                                                                   | \$30 copay                                                 |  |  |  |
|                                                    |                                                                                 | No, if in same physician me                                                                                                  | ed group such as PAMF or                                   |  |  |  |
| Specialist Referral Required?                      | YES                                                                             | SCCI                                                                                                                         |                                                            |  |  |  |
| Coinsurance You Pay                                | 0%                                                                              | 0%                                                                                                                           | 0%                                                         |  |  |  |
| Hospital Copay Dutpatient Services                 | No Charge<br>\$15 Per Procedure                                                 | No Cha<br>\$0 - (\$250 copay for s                                                                                           |                                                            |  |  |  |
| Surgery/Anesthesia                                 | \$15 Outpatient                                                                 | No Cha                                                                                                                       |                                                            |  |  |  |
| Preventative Care                                  | \$0                                                                             | \$0                                                                                                                          | \$0                                                        |  |  |  |
| Allergy Testing/Treatment Diagnostic X-ray and Lab | \$15 testing<br>Some Copays                                                     | No Cha<br>No Cha                                                                                                             | <u>U</u>                                                   |  |  |  |
| OXL with Physician OV                              | \$0                                                                             | \$0                                                                                                                          | \$0                                                        |  |  |  |
| Chiropractic Care                                  | Not Covered<br>Not Covered                                                      | Not Co                                                                                                                       |                                                            |  |  |  |
| Chiropractic Annual Maximum                        | \$15 copay when med                                                             | Not Cov                                                                                                                      | vei eu                                                     |  |  |  |
| Acupuncture Care                                   | necessary                                                                       | Not Cov                                                                                                                      |                                                            |  |  |  |
| Acupuncture Maximum                                | None                                                                            | Not Cov                                                                                                                      | vered                                                      |  |  |  |
| Jrgent Care                                        | \$15 copay                                                                      | \$15 copay/visit - Authorization care that involves a surgical or ot                                                         |                                                            |  |  |  |
|                                                    | \$50 Copay (waived if                                                           |                                                                                                                              | \$50 Copay (waived if                                      |  |  |  |
| Emergency Room Emergency Room Services             | admitted)<br>100%                                                               | \$50 Copay (waived if admitted)<br>100%                                                                                      | admitted)<br>100%                                          |  |  |  |
| f Emergency Criteria Not Met                       | Not Applicable                                                                  | Not Applicable                                                                                                               | Not Applicable                                             |  |  |  |
| Mental Health                                      |                                                                                 | ·                                                                                                                            |                                                            |  |  |  |
| Inpatient                                          | No Charge                                                                       | No Cha                                                                                                                       | arge                                                       |  |  |  |
| Outpatient Substance Abuse                         | \$15 copay for individual,<br>\$7 copay for group                               | \$15 copay                                                                                                                   | \$15 copay                                                 |  |  |  |
| Inpatient                                          | No Charge                                                                       | No Cha                                                                                                                       |                                                            |  |  |  |
| Outpatient<br>Ambulance                            | \$15 copay<br>No Charge                                                         | \$15 copay<br>No Cha                                                                                                         | \$15 copay                                                 |  |  |  |
| Home Health Care                                   | No Charge                                                                       | No Cha                                                                                                                       |                                                            |  |  |  |
| Home Health Care Visit Limit                       | No Limit                                                                        | No Limit                                                                                                                     | No Limit                                                   |  |  |  |
| Hospice<br>Hospice Care Lifetime Limit             | No Charge<br>No Limit                                                           | No Cha<br>No Limit                                                                                                           | arge<br>No Limit                                           |  |  |  |
| Description of Observation (Consequent Theorem     |                                                                                 |                                                                                                                              |                                                            |  |  |  |
| Occupational/Physical/Speech Therapy Inpatient     | No Charge                                                                       | No Cha                                                                                                                       | arne                                                       |  |  |  |
| Outpatient                                         | \$15 copay                                                                      | \$15 copay                                                                                                                   | \$15 copay                                                 |  |  |  |
| Pre-Certification Required                         | Not Required                                                                    | Not Required                                                                                                                 | Not Required                                               |  |  |  |
| Skilled Nursing Care                               | No Charge - Up to 100                                                           |                                                                                                                              |                                                            |  |  |  |
| Inpatient                                          | days                                                                            | No Charge - Up to 100 c                                                                                                      |                                                            |  |  |  |
| Outpatient                                         | Not Covered                                                                     | Not Cov                                                                                                                      | vered                                                      |  |  |  |
| /ision Exam                                        | No Charge                                                                       | No Charge (limited to one visit paged 18 and over. No limit on under age 18). Eye glasses are eyeglasses that are necessare. | number of visits for Member<br>are not covered, except for |  |  |  |
| learing Exam                                       | No Charge                                                                       | No Cha                                                                                                                       | arge                                                       |  |  |  |
| Hearing Aids<br>Hearing Aid Frequency              | \$1,000<br>Every 36 months                                                      | First \$1,000<br>Every 36 months                                                                                             | ) covered<br>Every 36 months                               |  |  |  |
| Ourable Medical Equipment                          | No Charge                                                                       | No Cha                                                                                                                       |                                                            |  |  |  |
| OME Precertification                               | Not Required                                                                    | Not Required<br>No Limit                                                                                                     | Not Required                                               |  |  |  |
| rosthetic Device Limit                             | No Limit                                                                        | NO LIMIL                                                                                                                     | No Limit                                                   |  |  |  |
| nfertility Services                                | 50% of Allowed Charges                                                          | 50% of Allow                                                                                                                 | ed Charges                                                 |  |  |  |
| Prescription Drugs                                 |                                                                                 |                                                                                                                              |                                                            |  |  |  |
| Retail                                             | \$5 Copay/30 days , \$10                                                        |                                                                                                                              |                                                            |  |  |  |
| Generic                                            | for 31-60 days, or \$15 for a 61-100-day supply                                 | \$5 Copay/30 days                                                                                                            | \$5 Copay/30 days                                          |  |  |  |
| 555110                                             | , <u></u>                                                                       |                                                                                                                              | φο συραγίου days                                           |  |  |  |
| Brand Formulary                                    | \$20 Copay/30 days , \$40<br>for 31-60 days, or \$60<br>for a 61-100-day supply | \$20 Copay/30 days                                                                                                           | \$20 Copay/30 days                                         |  |  |  |
| Brand Non-Formulary                                | N/A                                                                             | \$50 Copay/30 days - \$3                                                                                                     |                                                            |  |  |  |
| Retail Maintenance after 3 months of               |                                                                                 | Generic substitution pena                                                                                                    |                                                            |  |  |  |
| ill                                                |                                                                                 | differe                                                                                                                      | nce)                                                       |  |  |  |

## 2013 Benefits Summary Plan Comparison - PERS HMOs (ACTIVES/RETIREES/SURVIVORS)

| Foothill-De Anza Community College District | CalPERS HMO Plans                                        |                                              |                                           |  |  |  |
|---------------------------------------------|----------------------------------------------------------|----------------------------------------------|-------------------------------------------|--|--|--|
| SUMMARY PLAN COMPARISONS                    | 2013 Benefits (ACTIVES/RETIREES/SURVIVORS)               |                                              |                                           |  |  |  |
| Plan Provisions                             | Kaiser                                                   | Blue Shield Access+ (includes PAMF & SCCIPA) | Blue Shield NetValue<br>(excludes PAMF)   |  |  |  |
| Plan                                        | In Network                                               | In Network                                   | In Network                                |  |  |  |
| Plan Type                                   | НМО                                                      | НМО                                          | НМО                                       |  |  |  |
| Brand Formulary                             | \$20 Copay/30 days                                       | \$40 Copay/30 days                           | \$40 Copay/30 days                        |  |  |  |
| Brand Non-Formulary                         | N/A                                                      | \$100 Copay/30 days                          | \$100 Copay/30 days                       |  |  |  |
| Mail Order                                  |                                                          |                                              |                                           |  |  |  |
| Generic                                     | \$5 Copay/30 days, \$10<br>for 31-100-day supply         | \$10 Copay/90 days                           | \$10 Copay/90 days                        |  |  |  |
| Brand<br>Brand Non-Formulary                | \$20 Copay/30 days, \$40<br>for 31-100-day supply<br>N/A | \$40 Copay/90 days<br>\$100 Copay/90 days    | \$40 Copay/90 days<br>\$100 Copay/90 days |  |  |  |
| Rx Copay Maximum/person                     | No max                                                   | \$1,000 per person                           | \$1,000 per person                        |  |  |  |
| Out-of-Plan Coverage                        | Emergency Only                                           | Blue Card                                    | Blue Card                                 |  |  |  |