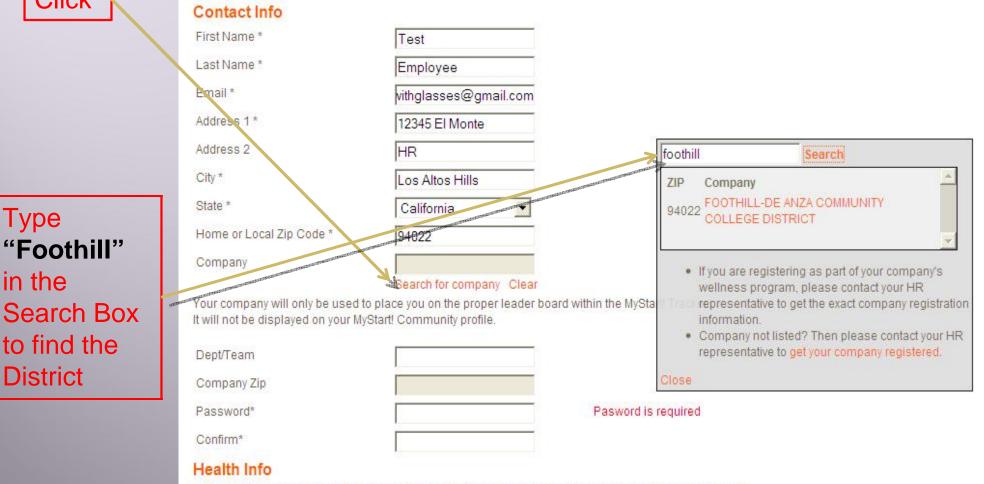

#### Contact Info

| Please Select 💌 |
|-----------------|
|                 |
|                 |
|                 |

Search for company Clear

Your company will only be used to place you on the proper leader board within the MyStart! Tracker. It will not be displayed on your MyStart! Community profile.

Dept/Team

Company Zip

Password\*

Confirm\*

| ļ |  |   |
|---|--|---|
|   |  |   |
|   |  | _ |
|   |  |   |

First Name is required

#### http://startwalkingnow.org/registration.jsp

Click

Type

in the

District

Your employer will NOT see this information and it will not be displayed on your MyStart! Community profile. It is used by the Tracker to help calculate and translate your non-walking/running activities into "Total Steps".