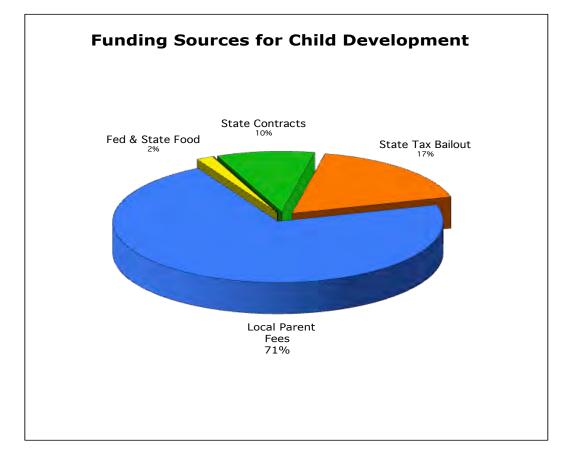

he center is also utilized as a facility for Early Childhood Education students to observe and train.

For 2013/14, the Child Development Center plans to operate year-round, utilizing seven out of nine classrooms. The Child Development Center anticipates serving approximately 110 full-time, full-fee-paying children and 35 full-time children that are state-subsidized. We are projecting \$1.66 million, or 71%, in revenue from local parent fees. From state sources, we anticipate receiving \$222,889, or 10%, from state contracts, and \$405,503, or 18%, from state tax bailout funds. Finally, we are projecting \$39,600, or 2%, in revenue for federal and state food reimbursement. We are projecting total revenue and related expenses of approximately \$2.33 million for the Child Development Fund.





### Fund 300 Child Development

| INCOME                                               |         | Revised Budget<br>12/13 |         | Projected Actual<br>12/13 |          | Budget<br>13/14 |
|------------------------------------------------------|---------|-------------------------|---------|---------------------------|----------|-----------------|
| Federal                                              |         | 12/10                   |         | 12/10                     |          | 10/14           |
| Child Care Food Program                              | \$      | 38,000                  | \$      | 38,000                    | \$       | 38,000          |
| Other Federal Income                                 | -       | 0                       | +       | 0