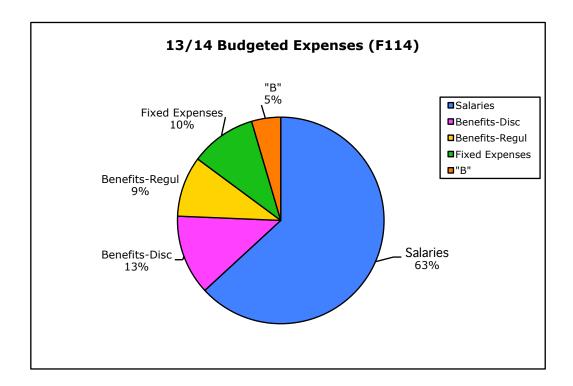

General Purpose Fund expenses account for the majority of the district's operating expenses. Ongoing salaries and benefits comprise 85% of the total general fund expenses.

Fixed expenses such as leases, utilities, debt payments, insurance premiums, bank and credit card fees, collective bargaining costs, district-wide software maintenance, and a transfer out to DSP&S (Disabled Student Programs and Services) comprise 10% of the total general fund expenses. The remaining 5% constitutes the campuses' and Central Services' discretionary B budget, approximately \$8 million.