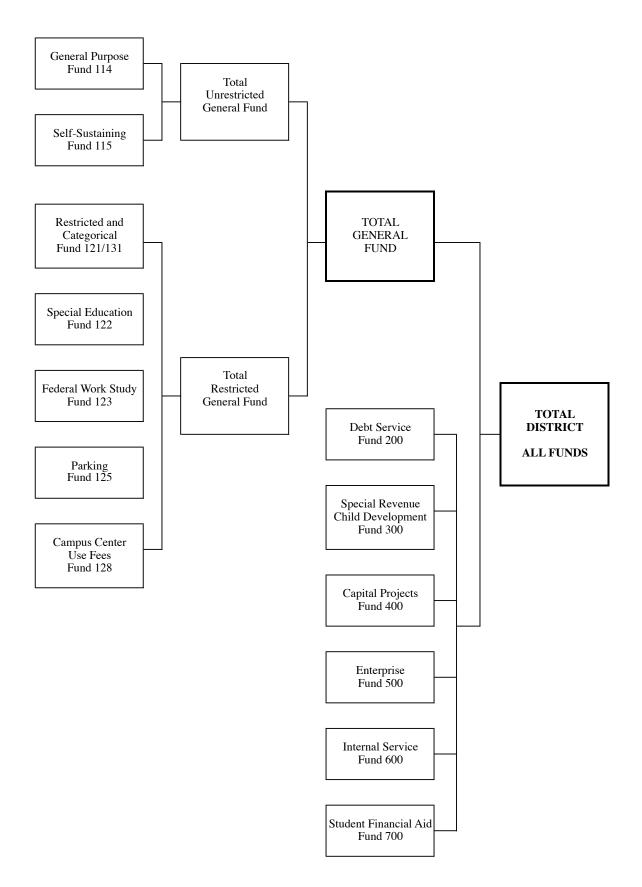

# **ALL FUNDS CHART**

# 2013-2014 Tentative Budget Summary for ALL FUNDS

| INCOME                                                                        |              | TOTAL<br>GENERAL<br>FUND                       | Enterprise<br>Funds                  | Child<br>Development<br>Fund 300 | Student<br>Financial Aid<br>Fund 700             | Capital Projects<br>Fund 400 | Debt Service<br>Fund 200                         | TOTAL<br>DISTRICT<br>ALL FUNDS                             | -  | Internal Service<br>Fund 600      |
|-------------------------------------------------------------------------------|--------------|------------------------------------------------|--------------------------------------|----------------------------------|--------------------------------------------------|------------------------------|--------------------------------------------------|------------------------------------------------------------|----|-----------------------------------|
|                                                                               | θ            | 1,917,958                                      | \$<br>0                              | \$ 38,000 \$                     | 19,523,866 \$                                    | 0                            | 0                                                | \$ 21,479,824                                              | ↔  | 0                                 |
| State Income                                                                  |              | 54,527,302                                     |                                      | 629,992                          | 1,200,000                                        | 0                            | 0                                                | 56,357,294                                                 |    | 0                                 |
| Local Income                                                                  |              | 142,368,921                                    | 11,280,845                           | 1,662,169                        | 252,000                                          | 1,575,000                    | 32,896,173                                       | 190,035,109                                                |    | 45,403,236                        |
| TOTAL INCOME                                                                  | ŝ            | 198,814,181                                    | \$ 11,280,845 {                      | \$ 2,330,161 \$                  | 20,975,866 \$                                    | 1,575,000                    | \$ 32,896,173                                    | \$ 267,872,226                                             | ÷  | 45,403,236                        |
| EXPENSES<br>Cost of Sales                                                     | \$           | 0                                              | \$ 6,995,178 \$                      | <del>0</del><br>Ф                | <del>\$</del><br>0                               | O                            | ۍ<br>ډ                                           | \$ 6,995,178                                               | ↔  | 0                                 |
| Certificated Salaries                                                         |              | 84,356,127                                     | 0                                    | 742,481                          | 0                                                | 0                            | 0                                                | 85,098,608                                                 |    | 0                                 |
| Classified Salaries                                                           |              | 43,840,455                                     | 2,230,380                            | 929,165                          | 0                                                | 2,330,351                    | 0                                                | 49,330,351                                                 |    | 0                                 |
| Employee Benefits                                                             |              | 43,538,372                                     | 544,800                              | 444,676                          | 0                                                | 875,388                      | 0                                                | 45,403,236                                                 |    | 45,403,236                        |
| Materials and Supplies                                                        |              | 2,778,324                                      | 0                                    | 174,000                          | 0                                                | 1,335                        | 0                                                | 2,953,659                                                  |    | 0                                 |
| Operating Expenses                                                            |              | 39,667,917                                     | 1,467,687                            | 39,840                           | 252,000                                          | 14,541,242                   | 0                                                | 55,968,686                                                 |    | 0                                 |
| Capital Outlay                                                                |              | 888,085                                        | 0                                    | 0                                | 0                                                | 39,444,333                   | 0                                                | 40,332,418                                                 |    | 0                                 |
| TOTAL EXPENSES                                                                | ŝ            | 215,069,280                                    | \$ 11,238,044 \$                     | \$ 2,330,161 \$                  | 252,000 \$                                       | 57,192,650                   | \$                                               | \$ 286,082,135                                             | \$ | 45,403,236                        |
| TRANSFERS AND OTHER<br>Transfers-in<br>Other Sources                          | \$           | 5,237,784 §                                    | 0 0<br>0                             | \$<br>00                         | ↔<br>○ ○                                         | 00                           | \$ 2,757,864<br>32,541                           | \$ 7,995,648<br>51,261                                     | \$ | 1,500,000<br>0                    |
| Transfers-out<br>Contingency<br>Other Out Go<br>TOTAL TRANSFERS/OTHER SOURCES | \$           | (9,495,648)<br>0<br>(457,936)<br>(4,697,080) ( | 0<br>0<br>(45,100)<br>\$ (45,100) \$ | ↔<br>• • • • •                   | 0<br>0<br>(20,723,866)<br><b>(20,723,866) \$</b> | 0 0 0 <b>0</b>               | 0<br>0<br>(35,686,578)<br><b>\$ (32,896,173)</b> | (9,495,648)<br>0<br>(56,913,480)<br><b>\$ (58,362,219)</b> | ↔  | 0<br>0<br>(1,500,000)<br><b>0</b> |
| FUND BALANCE                                                                  |              |                                                |                                      |                                  |                                                  |                              |                                                  |                                                            |    |                                   |
| Net Change in Fund Balance<br>Beginning Balance, July 1                       | <del>с</del> |                                                | \$ (2,299) \$<br>4,988,224           | \$ 0 \$<br>649,522               | 0 \$<br>740,535                                  | (55,617,650)<br>118,353,983  | \$ 0<br>23,346,117                               | \$ (76,572,128)<br>196,209,283                             | θ. | 0<br>13,521,451                   |
| Adjustments to Beginning Balance<br>NET FUND BALANCE, June 30                 | ŝ            | 0<br>27,178,723                                | 0<br>\$ 4,985,925 (                  | 0<br>\$ 649,522 \$               | 0<br>740,535 \$                                  | 0<br><b>62,736,333</b>       | 0<br>\$ 23,346,117                               | 0<br><b>\$ 119,637,155</b>                                 | \$ | 0<br>13,521,451                   |