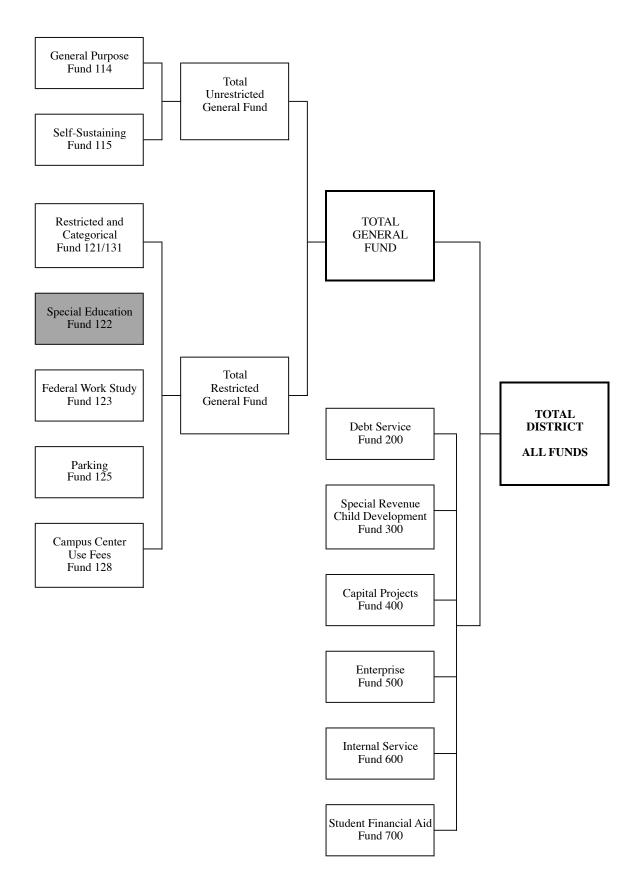

# **ALL FUNDS CHART**

# 2013-2014 Tentative Budget Summary for ALL FUNDS

| INCOME                                                                        |              | TOTAL<br>GENERAL<br>FUND                       | Enterprise<br>Funds                  | Child<br>Development<br>Fund 300 | Student<br>Financial Aid<br>Fund 700             | Capital Projects<br>Fund 400 | Debt Service<br>Fund 200                         | TOTAL<br>DISTRICT<br>ALL FUNDS                             | -  | Internal Service<br>Fund 600      |
|-------------------------------------------------------------------------------|--------------|------------------------------------------------|--------------------------------------|----------------------------------|--------------------------------------------------|------------------------------|--------------------------------------------------|------------------------------------------------------------|----|-----------------------------------|
|                                                                               | θ            | 1,917,958                                      | \$<br>0                              | \$ 38,000 \$                     | 19,523,866 \$                                    | 0                            | 0                                                | \$ 21,479,824                                              | ↔  | 0                                 |
| State Income                                                                  |              | 54,527,302                                     |                                      | 629,992                          | 1,200,000                                        | 0                            | 0                                                | 56,357,294                                                 |    | 0                                 |
| Local Income                                                                  |              | 142,368,921                                    | 11,280,845                           | 1,662,169                        | 252,000                                          | 1,575,000                    | 32,896,173                                       | 190,035,109                                                |    | 45,403,236                        |
| TOTAL INCOME                                                                  | ŝ            | 198,814,181                                    | \$ 11,280,845 {                      | \$ 2,330,161 \$                  | 20,975,866 \$                                    | 1,575,000                    | \$ 32,896,173                                    | \$ 267,872,226                                             | ÷  | 45,403,236                        |
| EXPENSES<br>Cost of Sales                                                     | \$           | 0                                              | \$ 6,995,178 \$                      | <del>0</del><br>Ф                | <del>\$</del><br>0                               | O                            | ۍ<br>ډ                                           | \$ 6,995,178                                               | ↔  | 0                                 |
| Certificated Salaries                                                         |              | 84,356,127                                     | 0                                    | 742,481                          | 0                                                | 0                            | 0                                                | 85,098,608                                                 |    | 0                                 |
| Classified Salaries                                                           |              | 43,840,455                                     | 2,230,380                            | 929,165                          | 0                                                | 2,330,351                    | 0                                                | 49,330,351                                                 |    | 0                                 |
| Employee Benefits                                                             |              | 43,538,372                                     | 544,800                              | 444,676                          | 0                                                | 875,388                      | 0                                                | 45,403,236                                                 |    | 45,403,236                        |
| Materials and Supplies                                                        |              | 2,778,324                                      | 0                                    | 174,000                          | 0                                                | 1,335                        | 0                                                | 2,953,659                                                  |    | 0                                 |
| Operating Expenses                                                            |              | 39,667,917                                     | 1,467,687                            | 39,840                           | 252,000                                          | 14,541,242                   | 0                                                | 55,968,686                                                 |    | 0                                 |
| Capital Outlay                                                                |              | 888,085                                        | 0                                    | 0                                | 0                                                | 39,444,333                   | 0                                                | 40,332,418                                                 |    | 0                                 |
| TOTAL EXPENSES                                                                | ŝ            | 215,069,280                                    | \$ 11,238,044 \$                     | \$ 2,330,161 \$                  | 252,000 \$                                       | 57,192,650                   | \$                                               | \$ 286,082,135                                             | \$ | 45,403,236                        |
| TRANSFERS AND OTHER<br>Transfers-in<br>Other Sources                          | \$           | 5,237,784 §                                    | 0 0<br>0                             | \$<br>00                         | ↔<br>○ ○                                         | 00                           | \$ 2,757,864<br>32,541                           | \$ 7,995,648<br>51,261                                     | \$ | 1,500,000<br>0                    |
| Transfers-out<br>Contingency<br>Other Out Go<br>TOTAL TRANSFERS/OTHER SOURCES | \$           | (9,495,648)<br>0<br>(457,936)<br>(4,697,080) ( | 0<br>0<br>(45,100)<br>\$ (45,100) \$ | ↔<br>• • • • •                   | 0<br>0<br>(20,723,866)<br><b>(20,723,866) \$</b> | 0 0 0 <b>0</b>               | 0<br>0<br>(35,686,578)<br><b>\$ (32,896,173)</b> | (9,495,648)<br>0<br>(56,913,480)<br><b>\$ (58,362,219)</b> | ↔  | 0<br>0<br>(1,500,000)<br><b>0</b> |
| FUND BALANCE                                                                  |              |                                                |                                      |                                  |                                                  |                              |                                                  |                                                            |    |                                   |
| Net Change in Fund Balance<br>Beginning Balance, July 1                       | <del>с</del> |                                                | \$ (2,299) \$<br>4,988,224           | \$ 0 \$<br>649,522               | 0 \$<br>740,535                                  | (55,617,650)<br>118,353,983  | \$ 0<br>23,346,117                               | \$ (76,572,128)<br>196,209,283                             | θ. | 0<br>13,521,451                   |
| Adjustments to Beginning Balance<br>NET FUND BALANCE, June 30                 | ŝ            | 0<br>27,178,723                                | 0<br>\$ 4,985,925 (                  | 0<br>\$ 649,522 \$               | 0<br>740,535 \$                                  | 0<br><b>62,736,333</b>       | 0<br>\$ 23,346,117                               | 0<br><b>\$ 119,637,155</b>                                 | \$ | 0<br>13,521,451                   |