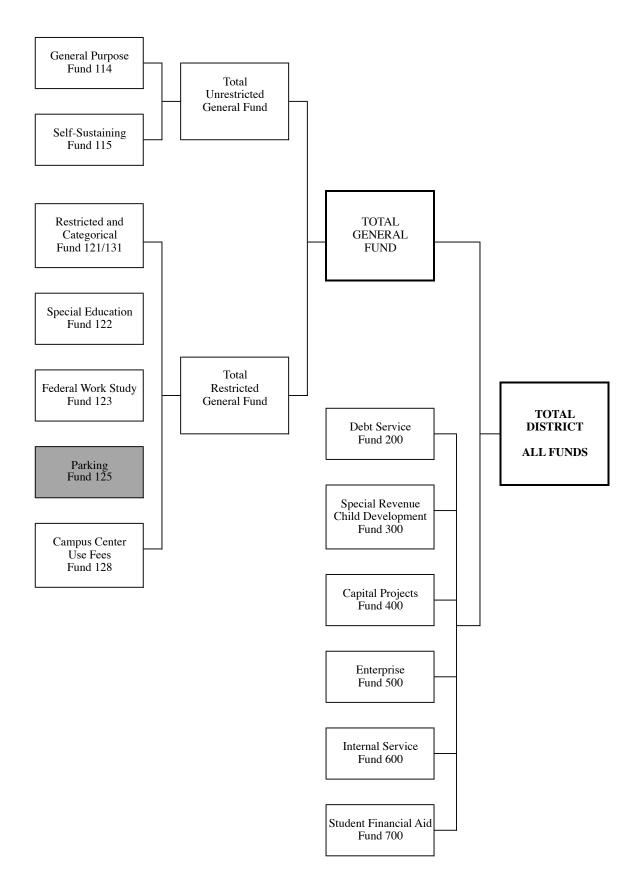

#### **RESTRICTED GENERAL FUND**

| Restricted and Categorical | 29 |
|----------------------------|----|
| 13-14 Budget by Campus     | 32 |
| 12-13/13-14 Comparison     | 33 |
| Special Education          | 35 |
| 13-14 Budget by Campus     | 37 |
| 12-13/13-14 Comparison     | 38 |
| Federal Work Study         | 39 |
| 13-14 Budget by Campus     | 41 |
| 12-13/13-14 Comparison     | 42 |
| Parking                    | 43 |
| 12-13/13-14 Comparison     | 45 |