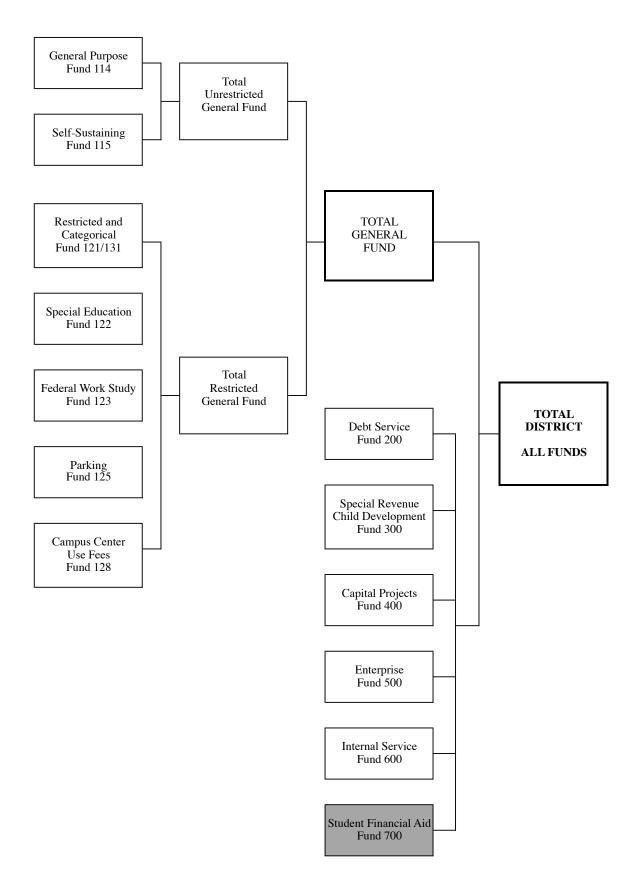

# **ALL FUNDS CHART**

# 2013-2014 Tentative Budget Summary for ALL FUNDS

| INCOME                                                                        |              | TOTAL<br>GENERAL<br>FUND                       | Enterprise<br>Funds                  | Child<br>Development<br>Fund 300 | Student<br>Financial Aid<br>Fund 700             | Capital Projects<br>Fund 400 | Debt Service<br>Fund 200                         | TOTAL<br>DISTRICT<br>ALL FUNDS                             | -  | Internal Service<br>Fund 600      |
|-------------------------------------------------------------------------------|--------------|------------------------------------------------|--------------------------------------|----------------------------------|--------------------------------------------------|------------------------------|--------------------------------------------------|------------------------------------------------------------|----|-----------------------------------|
|                                                                               | θ            | 1,917,958                                      | \$<br>0                              | \$ 38,000 \$                     | 19,523,866 \$                                    | 0                            | 0                                                | \$ 21,479,824                                              | ↔  | 0                                 |
| State Income                                                                  |              | 54,527,302                                     |                                      | 629,992                          | 1,200,000                                        | 0                            | 0                                                | 56,357,294                                                 |    | 0                                 |
| Local Income                                                                  |              | 142,368,921                                    | 11,280,845                           | 1,662,169                        | 252,000                                          | 1,575,000                    | 32,896,173                                       | 190,035,109                                                |    | 45,403,236                        |
| TOTAL INCOME                                                                  | ŝ            | 198,814,181                                    | \$ 11,280,845 {                      | \$ 2,330,161 \$                  | 20,975,866 \$                                    | 1,575,000                    | \$ 32,896,173                                    | \$ 267,872,226                                             | ÷  | 45,403,236                        |
| EXPENSES<br>Cost of Sales                                                     | \$           | 0                                              | \$ 6,995,178 \$                      | <del>0</del><br>Ф                | <del>\$</del><br>0                               | O                            | ۍ<br>ډ                                           | \$ 6,995,178                                               | ↔  | 0                                 |
| Certificated Salaries                                                         |              | 84,356,127                                     | 0                                    | 742,481                          | 0                                                | 0                            | 0                                                | 85,098,608                                                 |    | 0                                 |
| Classified Salaries                                                           |              | 43,840,455                                     | 2,230,380                            | 929,165                          | 0                                                | 2,330,351                    | 0                                                | 49,330,351                                                 |    | 0                                 |
| Employee Benefits                                                             |              | 43,538,372                                     | 544,800                              | 444,676                          | 0                                                | 875,388                      | 0                                                | 45,403,236                                                 |    | 45,403,236                        |
| Materials and Supplies                                                        |              | 2,778,324                                      | 0                                    | 174,000                          | 0                                                | 1,335                        | 0                                                | 2,953,659                                                  |    | 0                                 |
| Operating Expenses                                                            |              | 39,667,917                                     | 1,467,687                            | 39,840                           | 252,000                                          | 14,541,242                   | 0                                                | 55,968,686                                                 |    | 0                                 |
| Capital Outlay                                                                |              | 888,085                                        | 0                                    | 0                                | 0                                                | 39,444,333                   | 0                                                | 40,332,418                                                 |    | 0                                 |
| TOTAL EXPENSES                                                                | ŝ            | 215,069,280                                    | \$ 11,238,044 \$                     | \$ 2,330,161 \$                  | 252,000 \$                                       | 57,192,650                   | \$                                               | \$ 286,082,135                                             | \$ | 45,403,236                        |
| TRANSFERS AND OTHER<br>Transfers-in<br>Other Sources                          | \$           | 5,237,784 §                                    | 0 0<br>0                             | \$<br>00                         | ↔<br>○ ○                                         | 00                           | \$ 2,757,864<br>32,541                           | \$ 7,995,648<br>51,261                                     | \$ | 1,500,000<br>0                    |
| Transfers-out<br>Contingency<br>Other Out Go<br>TOTAL TRANSFERS/OTHER SOURCES | \$           | (9,495,648)<br>0<br>(457,936)<br>(4,697,080) ( | 0<br>0<br>(45,100)<br>\$ (45,100) \$ | ↔<br>• • • • •                   | 0<br>0<br>(20,723,866)<br><b>(20,723,866) \$</b> | 0 0 0 <b>0</b>               | 0<br>0<br>(35,686,578)<br><b>\$ (32,896,173)</b> | (9,495,648)<br>0<br>(56,913,480)<br><b>\$ (58,362,219)</b> | ↔  | 0<br>0<br>(1,500,000)<br><b>0</b> |
| FUND BALANCE                                                                  |              |                                                |                                      |                                  |                                                  |                              |                                                  |                                                            |    |                                   |
| Net Change in Fund Balance<br>Beginning Balance, July 1                       | <del>с</del> |                                                | \$ (2,299) \$<br>4,988,224           | \$ 0 \$<br>649,522               | 0 \$<br>740,535                                  | (55,617,650)<br>118,353,983  | \$ 0<br>23,346,117                               | \$ (76,572,128)<br>196,209,283                             | θ. | 0<br>13,521,451                   |
| Adjustments to Beginning Balance<br>NET FUND BALANCE, June 30                 | ŝ            | 0<br>27,178,723                                | 0<br>\$ 4,985,925 (                  | 0<br>\$ 649,522 \$               | 0<br>740,535 \$                                  | 0<br><b>62,736,333</b>       | 0<br>\$ 23,346,117                               | 0<br><b>\$ 119,637,155</b>                                 | \$ | 0<br>13,521,451                   |