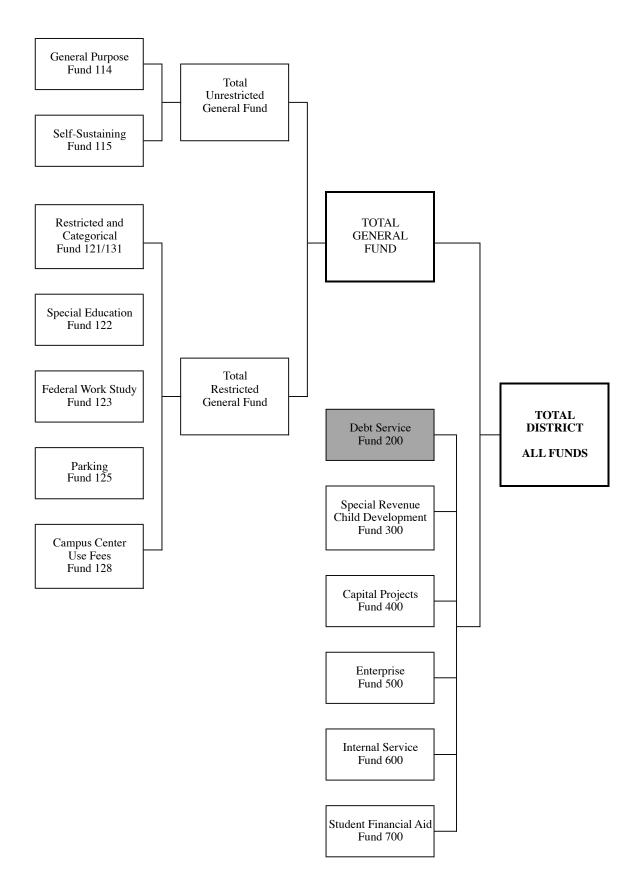

# **ALL FUNDS CHART**

# 2013-2014 Tentative Budget Summary for ALL FUNDS

| INCOME                                                                        |              | TOTAL<br>GENERAL<br>FUND                       | Enterprise<br>Funds                  | Child<br>Development<br>Fund 300 | Student<br>Financial Aid<br>Fund 700             | Capital Projects<br>Fund 400 | Debt Service<br>Fund 200                         | TOTAL<br>DISTRICT<br>ALL FUNDS                             | -  | Internal Service<br>Fund 600      |
|-------------------------------------------------------------------------------|--------------|------------------------------------------------|--------------------------------------|----------------------------------|--------------------------------------------------|------------------------------|--------------------------------------------------|------------------------------------------------------------|----|-----------------------------------|
|                                                                               | θ            | 1,917,958                                      | \$<br>0                              | \$ 38,000 \$                     | 19,523,866 \$                                    | 0                            | 0                                                | \$ 21,479,824                                              | ↔  | 0                                 |
| State Income                                                                  |              | 54,527,302                                     |                                      | 629,992                          | 1,200,000                                        | 0                            | 0                                                | 56,357,294                                                 |    | 0                                 |
| Local Income                                                                  |              | 142,368,921                                    | 11,280,845                           | 1,662,169                        | 252,000                                          | 1,575,000                    | 32,896,173                                       | 190,035,109                                                |    | 45,403,236                        |
| TOTAL INCOME                                                                  | ŝ            | 198,814,181                                    | \$ 11,280,845 {                      | \$ 2,330,161 \$                  | 20,975,866 \$                                    | 1,575,000                    | \$ 32,896,173                                    | \$ 267,872,226                                             | ÷  | 45,403,236                        |
| EXPENSES<br>Cost of Sales                                                     | \$           | 0                                              | \$ 6,995,178 \$                      | <del>0</del><br>Ф                | <del>\$</del><br>0                               | O                            | ۍ<br>ډ                                           | \$ 6,995,178                                               | ↔  | 0                                 |
| Certificated Salaries                                                         |              | 84,356,127                                     | 0                                    | 742,481                          | 0                                                | 0                            | 0                                                | 85,098,608                                                 |    | 0                                 |
| Classified Salaries                                                           |              | 43,840,455                                     | 2,230,380                            | 929,165                          | 0                                                | 2,330,351                    | 0                                                | 49,330,351                                                 |    | 0                                 |
| Employee Benefits                                                             |              | 43,538,372                                     | 544,800                              | 444,676                          | 0                                                | 875,388                      | 0                                                | 45,403,236                                                 |    | 45,403,236                        |
| Materials and Supplies                                                        |              | 2,778,324                                      | 0                                    | 174,000                          | 0                                                | 1,335                        | 0                                                | 2,953,659                                                  |    | 0                                 |
| Operating Expenses                                                            |              | 39,667,917                                     | 1,467,687                            | 39,840                           | 252,000                                          | 14,541,242                   | 0                                                | 55,968,686                                                 |    | 0                                 |
| Capital Outlay                                                                |              | 888,085                                        | 0                                    | 0                                | 0                                                | 39,444,333                   | 0                                                | 40,332,418                                                 |    | 0                                 |
| TOTAL EXPENSES                                                                | ŝ            | 215,069,280                                    | \$ 11,238,044 \$                     | \$ 2,330,161 \$                  | 252,000 \$                                       | 57,192,650                   | \$                                               | \$ 286,082,135                                             | \$ | 45,403,236                        |
| TRANSFERS AND OTHER<br>Transfers-in<br>Other Sources                          | \$           | 5,237,784 §                                    | 0 0<br>0                             | \$<br>00                         | ↔<br>○ ○                                         | 00                           | \$ 2,757,864<br>32,541                           | \$ 7,995,648<br>51,261                                     | \$ | 1,500,000<br>0                    |
| Transfers-out<br>Contingency<br>Other Out Go<br>TOTAL TRANSFERS/OTHER SOURCES | \$           | (9,495,648)<br>0<br>(457,936)<br>(4,697,080) ( | 0<br>0<br>(45,100)<br>\$ (45,100) \$ | ↔<br>• • • • •                   | 0<br>0<br>(20,723,866)<br><b>(20,723,866) \$</b> | 0 0 0 <b>0</b>               | 0<br>0<br>(35,686,578)<br><b>\$ (32,896,173)</b> | (9,495,648)<br>0<br>(56,913,480)<br><b>\$ (58,362,219)</b> | ↔  | 0<br>0<br>(1,500,000)<br><b>0</b> |
| FUND BALANCE                                                                  |              |                                                |                                      |                                  |                                                  |                              |                                                  |                                                            |    |                                   |
| Net Change in Fund Balance<br>Beginning Balance, July 1                       | <del>с</del> |                                                | \$ (2,299) \$<br>4,988,224           | \$ 0 \$<br>649,522               | 0 \$<br>740,535                                  | (55,617,650)<br>118,353,983  | \$ 0<br>23,346,117                               | \$ (76,572,128)<br>196,209,283                             | θ. | 0<br>13,521,451                   |
| Adjustments to Beginning Balance<br>NET FUND BALANCE, June 30                 | ŝ            | 0<br>27,178,723                                | 0<br>\$ 4,985,925 (                  | 0<br>\$ 649,522 \$               | 0<br>740,535 \$                                  | 0<br><b>62,736,333</b>       | 0<br>\$ 23,346,117                               | 0<br><b>\$ 119,637,155</b>                                 | \$ | 0<br>13,521,451                   |