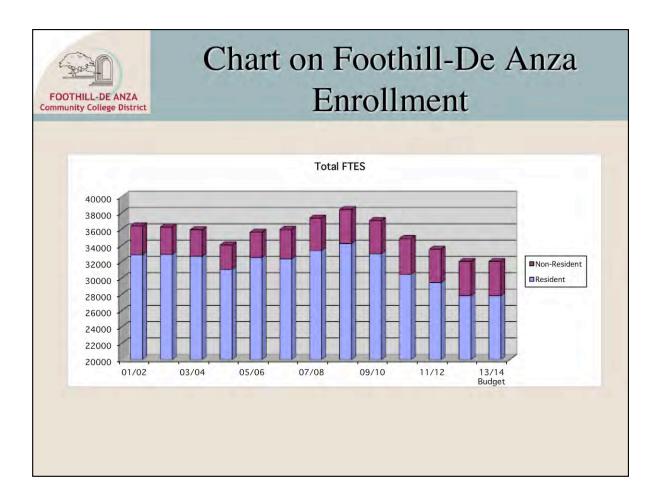

| 10,626,724       |
| Total Estimated Available Fund Balance 7/1/13 | \$<br>33,686,746 |

| THILL-DE ANZA<br>nity College District | Strategy for<br>20  | or Fisc<br>13/14 |               |
|----------------------------------------|---------------------|------------------|---------------|
| Net Deficit 7                          | /1/13               | \$               | (3,106,819)   |
|                                        | ity Fund (one-time  | funds)           | 3,106,819     |
| Net Deficit A                          |                     |                  |               |
| Use of One-'.                          | Fime Funds *        | \$               | 0             |
| * This will re<br>\$7,519,905          | educe available Sta | ubility Fu       | nd balance to |









| FOOTHILL-DE ANZA<br>Community College District |  |
|------------------------------------------------|--|

# Analysis of FTES

| 11/12 P-A | Resident<br>Credit | Non-<br>Credit | Total<br>Apportionment | Non-<br>Resident | Total  |
|-----------|--------------------|----------------|------------------------|------------------|--------|
| De Anza   | 17,720             | 0              | 17,720                 | 2,423            | 20,143 |
| Foothill  | 11,496             | 239            | 11,735                 | 1,653            | 13,388 |
| Total     | 29,216             | 239            | 29,455                 | 4,076            | 33,531 |
|           | Below Fur          | ded Base       | -295                   |                  |        |

| 12/13 P-2      | Resident<br>Credit