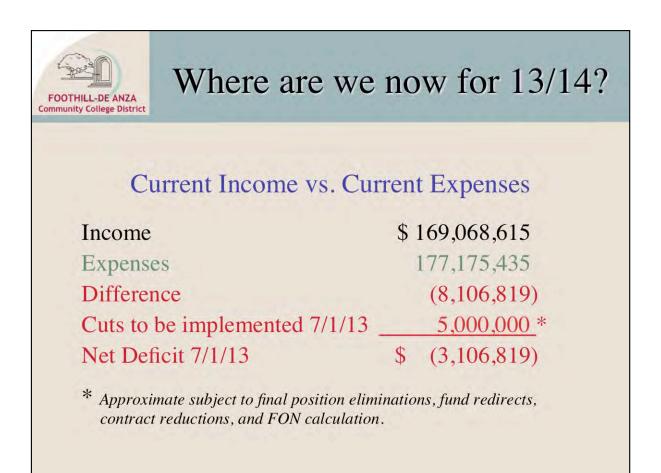

# **General Purpose Fund (114) Summary**

This chart reflects projected ongoing and one-time revenue and expenses offset by reductions of \$5 million to be implemented 7/1/13, as well as the ending fund balance projected as of 6/30/13

|                                                     |    | Adopted      |    | Correction            |    |                                |    |                                |
|-----------------------------------------------------|----|--------------|----|-----------------------|----|--------------------------------|----|--------------------------------|
|                                                     |    | Ongoing      |    | Carryover<br>FH/DA/CS |    | Restricted                     |    | Estimated                      |
| INCOME                                              |    | 13/14 Budget |    | One-Time              |    | One-Time                       |    | Total                          |
| Federal Income                                      | \$ | 3,004        | \$ | 0                     | \$ | 0                              | \$ | 3,004                          |
| State Income                                        |    | 43,864,803   |    | 0                     |    | 0                              |    | 43,864,803                     |
| Local Income                                        |    | 125,200,809  |    | 0                     |    | 0                              |    | 125,200,809                    |
| TOTAL INCOME                                        | \$ | 169,068,616  | \$ | 0                     | \$ | 0                              | \$ | 169,068,616                    |
| EXPENSES                                            |    |              |    |                       |    |                                |    |                                |
| Certificated Salaries                               | \$ | 78,964,431   | \$ | 0                     | \$ | 0                              | \$ | 78,964,431                     |
| Classified Salaries                                 |    | 33,360,236   |    | 0                     |    | 0                              |    | 33,360,236                     |
| Employee Benefits                                   |    | 38,980,631   |    | 0                     |    | 0                              |    | 38,980,631                     |
| Materials and Supplies                              |    | 1,110,157    |    | 0                     |    | 0                              |    | 1,110,157                      |
| Operating Expenses                                  |    | 17,525,046   |    | 12,500,000            |    | 1,025,000                      |    | 31,050,046                     |
| Capital Outlay                                      |    | 8,760        |    | 0                     |    | 0                              |    | 8,760                          |
| Reductions to be Implemented July 1, 2013           |    | (5,000,000)  |    | 0                     |    | 0                              |    | (5,000,000)                    |
| TOTAL EXPENSES                                      | \$ | 164,949,261  | \$ | 12,500,000            | \$ | 1,025,000                      | \$ | 178,474,261                    |
| TRANSFERS AND OTHER                                 |    |              |    |                       |    |                                |    |                                |
| Transfers-in                                        | \$ | 0            | \$ | 0                     | \$ | 0                              | \$ | 0                              |
| Other Sources                                       |    | 0            |    | 0                     |    | 0                              |    | 0                              |
| Transfers-out                                       |    | (7,226,175)  |    | 0                     |    | 0                              |    | (7,226,175)                    |
| Contingency                                         |    | 0            |    | 0                     |    | 0                              |    | 0                              |
| Other Out Go                                        |    | 0            |    | 0                     |    | 0                              |    | 0                              |
| TOTAL TRFs/OTHER SOURCES                            | \$ | (7,226,175)  | \$ | 0                     | \$ | 0                              | \$ | (7,226,175)                    |
| FUND BALANCE                                        |    |              |    |                       |    |                                |    |                                |
| Net Change in Fund Balance                          | \$ | (3,106,819)  | \$ | (12,500,000)          | ¢  | (1,025,000)                    | ¢  | (16,631,819)                   |
| Beginning Balance (Colleges/CS/DW accounts), July 1 | φ  | (3,100,019)  | φ  | (12,500,000)          | φ  | 1,025,000                      | φ  | 13,525,000                     |
| 13/14 Stability Fund and other restricted funds     |    | 0            |    | 12,500,000            |    | 10,626,724                     |    | 10,626,724                     |
| 5% Reserves                                         |    | 0            |    | 0                     |    | 9,535,022                      |    | 9,535,022                      |
| NET FUND BALANCE, June 30, 2013                     | \$ | (3,106,819)  | ¢  | 0                     | \$ | 9,555,022<br><b>20,161,746</b> | \$ | 9,555,022<br><b>17,054,927</b> |
| INET TOND DALANCE, JUNE 30, 2013                    | φ  | (3,100,819)  | φ  | 0                     | φ  | 20,101,740                     | φ  | 17,004,927                     |