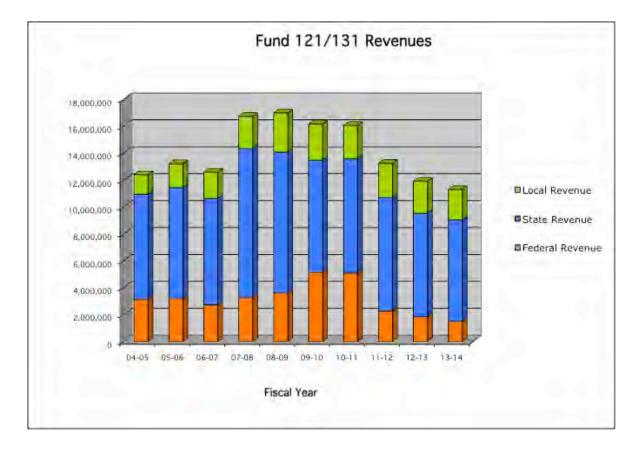

|                         |          |                           |         |                 |
| Net Change in Fund Balance            | \$              | 946,797                 | \$       | 946,797                   | \$      | 1,118,937       |
| Beginning Balance, July 1             |                 | 7,253,714               |          | 7,253,714                 |         | 8,200,511       |
| Adjustments to Beginning Balance      |                 | 0                       |          | 0                         |         | 0               |
| NET FUND BALANCE, June 30             | \$              | 8,200,511               | \$       | 8,200,511                 | \$      | 9,319,448       |

# **RESTRICTED and CATEGORICAL FUND**



## RESTRICTED and CATEGORICAL Fund 121/131



Restricted and Categorical funds are those resources that come from federal, state or local agencies.

The chart above represents the amounts of revenue received from federal, state, and local sources for Fund 121/131 for the past ten years. For 2013/14 we are projecting less federal revenue. The NSF Nanotech grant is ending in September 2013. We have two federal grants that will be active in 2013/14, an NSF Stemway grant and a large AANAPISI grant. The majority of the revenue that we receive in the Restricted and Categorical Fund originates from the state. For 2013/14, we are projecting to receive approximately the same level of state funding as 2012/13 for the categorical programs. Although we are receiving approximately the same level of state funding, we will see a reduction in our S