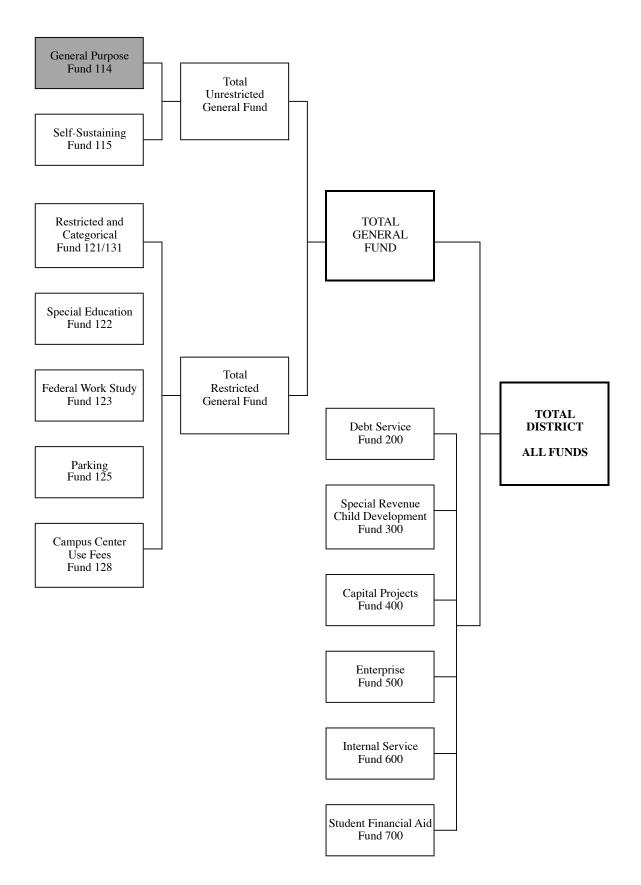

## **GENERAL PURPOSE FUND**

### GENERAL PURPOSE FUND Fund 114

The General Purpose fund is part of the unrestricted general fund. This fund accounts for the majority of the district's revenues and expenditures. About 81% of this fund's revenue comes from the base revenue, about 14% comes from non-resident tuition, 2% comes from lottery proceeds, and 3% comes from other sources.