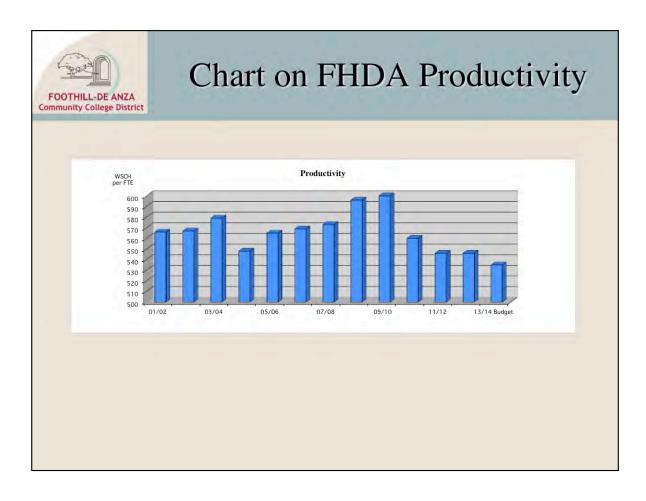

| al Lost Funding i  | in 13/14       | (\$7,340,985)          |                  |        |
|                |                    |                |                        |                  |        |

| 13/14 Tentative Budget | Resident<br>Credit | Non-<br>Credit | Total<br>Apportionment | Non-<br>Resident | Total  |
|------------------------|--------------------|----------------|------------------------|------------------|--------|
| De Anza                | 17,208             | Creuit         | 17,208                 | 2,483            | 19,691 |
| Foothill               | 10,393             | 223            | 10,616                 | 1,739            | 12,354 |
| Total                  | 27,601             | 223            | 27,824                 | 4,222            | 32,045 |





# **ALL FUNDS CHART**



# 2013-2014 Tentative Budget Summary for ALL FUNDS

| INCOME                                                                        |              | TOTAL<br>GENERAL<br>FUND                       | Enterprise<br>Funds                  | Child<br>Development<br>Fund 300 | Student<br>Financial Aid<br>Fund 700             | Capital Projects<br>Fund 400 | Debt Service<br>Fund 200                         | TOTAL<br>DISTRICT<br>ALL FUNDS                             | -  | Internal Service<br>Fund 600      |
|-------------------------------------------------------------------------------|--------------|------------------------------------------------|--------------------------------------|----------------------------------|---------------------------------------------