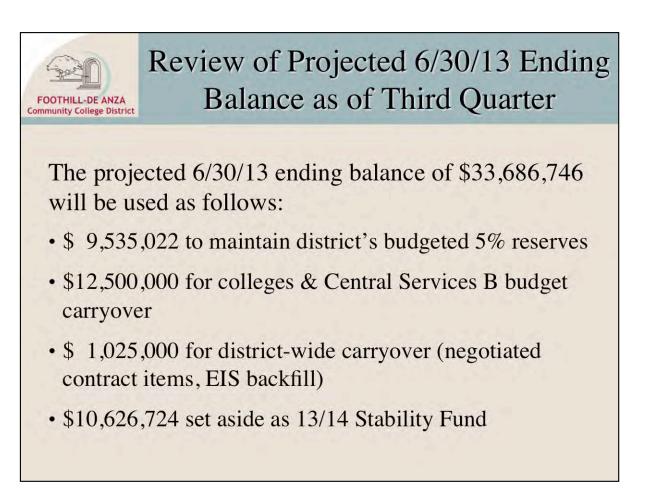

# Sources and Uses of General Purpose Fund Ending Fund Balance

| Beginning Fund Balance:                       |                  |
|-----------------------------------------------|------------------|
| Colleges and Central Services Carryover       | \$<br>12,500,000 |
| District-Wide Carryover                       | 1,025,000        |
| 5% Reserves                                   | 9,535,022        |
| Stability Fund                                | 10,626,724       |
| Total Estimated Available Fund Balance 7/1/13 | \$<br>33,686,746 |