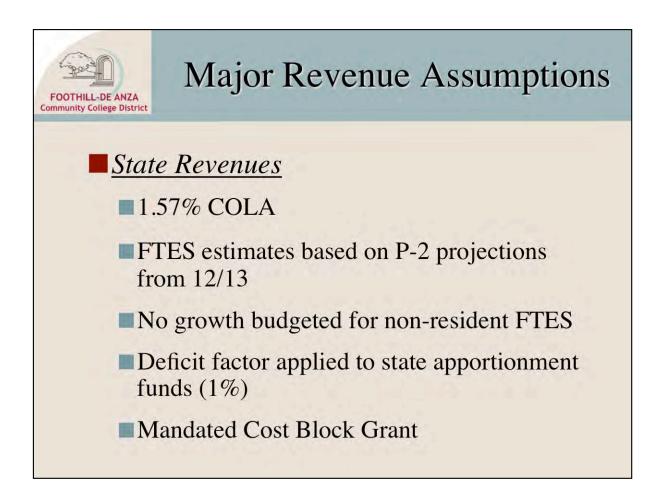

The base revenue is comprised of three revenue sources:

- Local Taxes 17%
- Property Tax Revenue 55%
- State General Apportionment 28%

The state estimates the amount of property taxes and enrollment revenue that will be generated during the year and budgets general apportionment accordingly. When either property taxes or enrollment revenues are less than originally budgeted, the state general apportionment for community colleges is not increased to make up the deficit in base revenues, resulting in the imposition of a "deficit factor" on revenues.