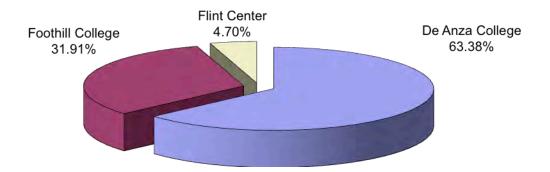

# Analysis of FTES

| 11/12 P-A | Resident<br>Credit | Non-<br>Credit | Total<br>Apportionment | Non-<br>Resident | Total  |
|-----------|--------------------|----------------|------------------------|------------------|--------|
| De Anza   | 17,720             | 0              | 17,720                 | 2,423            | 20,143 |
| Foothill  | 11,496             | 239            | 11,735                 | 1,653            | 13,388 |
| Total     | 29,216             | 239            | 29,455                 | 4,076            | 33,531 |
|           | Below Fur          | ded Base       | -295                   |                  |        |

| 12/13 P-2      | Resident<br>Credit | Non-<br>Credit | Total<br>Apportionment | Non-<br>Resident | Total  |
|----------------|--------------------|----------------|------------------------|------------------|--------|
| De Anza        | 17,208             | 0              | 17,208                 | 2,483            | 19,691 |
| Foothill       | 10,393             | 223            | 10,616                 | 1,739            | 12,354 |
| Total          | 27,601             | 223            | 27,824                 | 4,222            | 32,045 |
| FTES Below Bud |                    | %              | -1,631<br>-6%          |                  |        |
| Potent         | al Lost Funding i  | in 13/14       | (\$7,340,985)          |                  |        |
|                |                    |                |                        |                  |        |

| 13/14 Tentative Budget | Resident<br>Credit | Non-<br>Credit | Total<br>Apportionment | Non-<br>Resident | Total  |
|------------------------|--------------------|----------------|------------------------|------------------|--------|
| De Anza                | 17,208             | Creuit         | 17,208                 | 2,483            | 19,691 |
| Foothill               | 10,393             | 223            | 10,616                 | 1,739            | 12,354 |
| Total                  | 27,601             | 223            | 27,824                 | 4,222            | 32,045 |