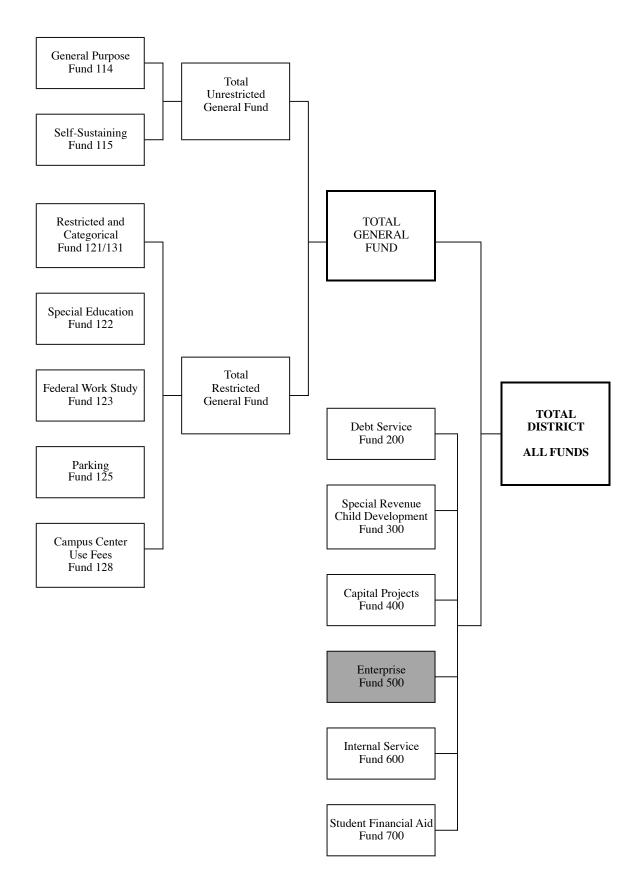

# **ALL FUNDS CHART**

# 2013-2014 Tentative Budget Summary for ALL FUNDS

| INCOME                                                                        |              | TOTAL<br>GENERAL<br>FUND                       | Enterprise<br>Funds                  | Child<br>Development<br>Fund 300 | Student<br>Financial Aid<br>Fund 700             | Capital Projects<br>Fund 400 | Debt Service<br>Fund 200                         | TOTAL<br>DISTRICT<br>ALL FUNDS                             | -  | Internal Service<br>Fund 600      |
|-------------------------------------------------------------------------------|--------------|------------------------------------------------|--------------------------------------|----------------------------------|--------------------------------------------------|------------------------------|--------------------------------------------------|------------------------------------------------------------|----|-----------------------------------|
|                                                                               | θ            | 1,917,958                                      | \$<br>0                              | \$ 38,000 \$                     | 19,523,866 \$                                    | 0                            | 0                                                | \$ 21,479,824                                              | ↔  | 0                                 |
| State Income                                                                  |              | 54,527,302                                     |                                      | 629,992                          | 1,200,000                                        | 0                            | 0                                                | 56,357,294                                                 |    | 0                                 |
| Local Income                                                                  |              | 142,368,921                                    | 11,280,845                           | 1,662,169                        | 252,000                                          | 1,575,000                    | 32,896,173                                       | 190,035,109                                                |    | 45,403,236                        |
| TOTAL INCOME                                                                  | ŝ            | 198,814,181                                    | \$ 11,280,845 {                      | \$ 2,330,161 \$                  | 20,975,866 \$                                    | 1,575,000                    | \$ 32,896,173                                    | \$ 267,872,226                                             | ÷  | 45,403,236                        |
| EXPENSES<br>Cost of Sales                                                     | \$           | 0                                              | \$ 6,995,178 \$                      | <del>0</del><br>Ф                | <del>\$</del><br>0                               | O                            | ۍ<br>ډ                                           | \$ 6,995,178                                               | ↔  | 0                                 |
| Certificated Salaries                                                         |              | 84,356,127                                     | 0                                    | 742,481                          | 0                                                | 0                            | 0                                                | 85,098,608                                                 |    | 0                                 |
| Classified Salaries                                                           |              | 43,840,455                                     | 2,230,380                            | 929,165                          | 0                                                | 2,330,351                    | 0                                                | 49,330,351                                                 |    | 0                                 |
| Employee Benefits                                                             |              | 43,538,372                                     | 544,800                              | 444,676                          | 0                                                | 875,388                      | 0                                                | 45,403,236                                                 |    | 45,403,236                        |
| Materials and Supplies                                                        |              | 2,778,324                                      | 0                                    | 174,000                          | 0                                                | 1,335                        | 0                                                | 2,953,659                                                  |    | 0                                 |
| Operating Expenses                                                            |              | 39,667,917                                     | 1,467,687                            | 39,840                           | 252,000                                          | 14,541,242                   | 0                                                | 55,968,686                                                 |    | 0                                 |
| Capital Outlay                                                                |              | 888,085                                        | 0                                    | 0                                | 0                                                | 39,444,333                   | 0                                                | 40,332,418                                                 |    | 0                                 |
| TOTAL EXPENSES                                                                | ŝ            | 215,069,280                                    | \$ 11,238,044 \$                     | \$ 2,330,161 \$                  | 252,000 \$                                       | 57,192,650                   | \$                                               | \$ 286,082,135                                             | \$ | 45,403,236                        |
| TRANSFERS AND OTHER<br>Transfers-in<br>Other Sources                          | \$           | 5,237,784 §                                    | 0 0<br>0                             | \$<br>00                         | ↔<br>○ ○                                         | 00                           | \$ 2,757,864<br>32,541                           | \$ 7,995,648<br>51,261                                     | \$ | 1,500,000<br>0                    |
| Transfers-out<br>Contingency<br>Other Out Go<br>TOTAL TRANSFERS/OTHER SOURCES | \$           | (9,495,648)<br>0<br>(457,936)<br>(4,697,080) ( | 0<br>0<br>(45,100)<br>\$ (45,100) \$ | ↔<br>• • • • •                   | 0<br>0<br>(20,723,866)<br><b>(20,723,866) \$</b> | 0 0 0 <b>0</b>               | 0<br>0<br>(35,686,578)<br><b>\$ (32,896,173)</b> | (9,495,648)<br>0<br>(56,913,480)<br><b>\$ (58,362,219)</b> | ↔  | 0<br>0<br>(1,500,000)<br><b>0</b> |
| FUND BALANCE                                                                  |              |                                                |                                      |                                  |                                                  |                              |                                                  |                                                            |    |                                   |
| Net Change in Fund Balance<br>Beginning Balance, July 1                       | <del>с</del> |                                                | \$ (2,299) \$<br>4,988,224           | \$ 0 \$<br>649,522               | 0 \$<br>740,535                                  | (55,617,650)<br>118,353,983  | \$ 0<br>23,346,117                               | \$ (76,572,128)<br>196,209,283                             | θ. | 0<br>13,521,451                   |
| Adjustments to Beginning Balance<br>NET FUND BALANCE, June 30                 | ŝ            | 0<br>27,178,723                                | 0<br>\$ 4,985,925 (                  | 0<br>\$ 649,522 \$               | 0<br>740,535 \$                                  | 0<br><b>62,736,333</b>       | 0<br>\$ 23,346,117                               | 0<br><b>\$ 119,637,155</b>                                 | \$ | 0<br>13,521,451                   |