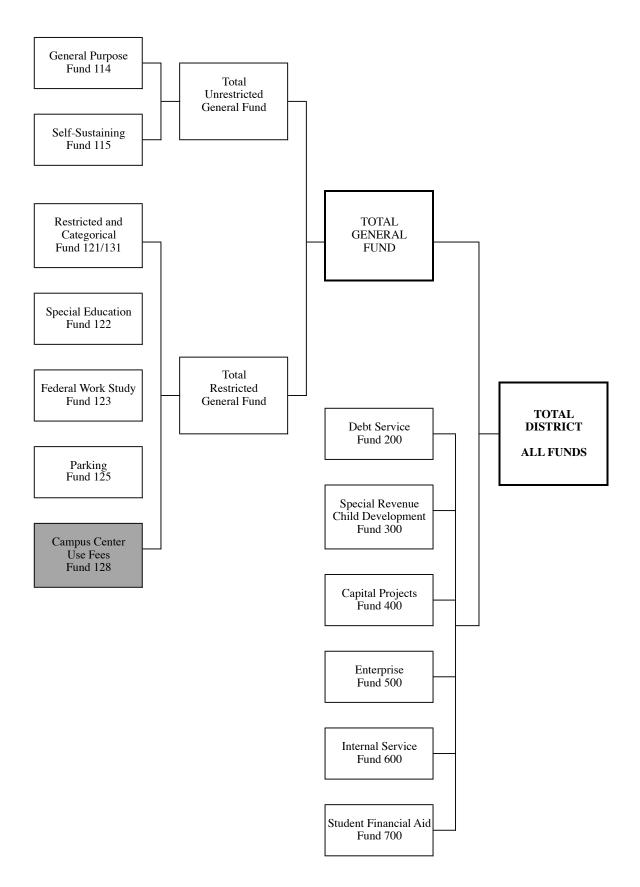

| Campus Center Use Fees | 47 |
|------------------------|----|
| 13-14 Budget by Campus | 49 |
| 12-13/13-14 Comparison | 50 |