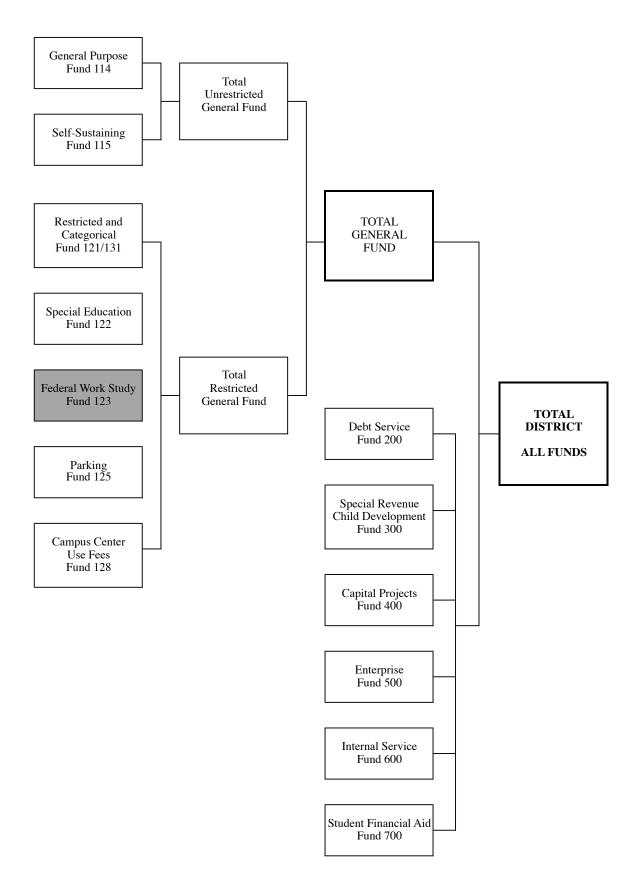

#### **RESTRICTED GENERAL FUND**

| Restricted and Categorical | 29 |
|----------------------------|----|
| 13-14 Budget by Campus     | 32 |
| 12-13/13-14 Comparison     | 33 |
| Special Education          | 35 |
| 13-14 Budget by Campus     | 37 |
| 12-13/13-14 Comparison     | 38 |
| Federal Work Study         | 39 |
| 13-14 Budget by Campus     | 41 |
| 12-13/13-14 Comparison     | 42 |
| Parking                    | 43 |
| 12-13/13-14 Comparison     | 45 |