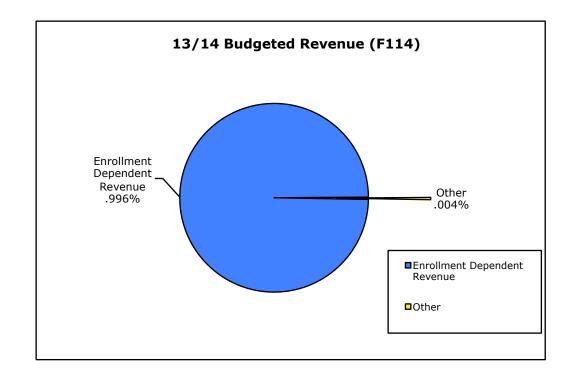

### GENERAL PURPOSE FUND Fund 114

The General Purpose fund is part of the unrestricted general fund. This fund accounts for the majority of the district's revenues and expenditures. About 81% of this fund's revenue comes from the base revenue, about 14% comes from non-resident tuition, 2% comes from lottery proceeds, and 3% comes from other sources.

The base revenue is comprised of three revenue sources:

- Local Taxes 17%
- Property Tax Revenue 55%
- State General Apportionment 28%

The state estimates the amount of property taxes and enrollment revenue that will be generated during the year and budgets general apportionment accordingly. When either property taxes or enrollment revenues are less than originally budgeted, the state general apportionment for community colleges is not increased to make up the deficit in base revenues, resulting in the imposition of a "deficit factor" on revenues.