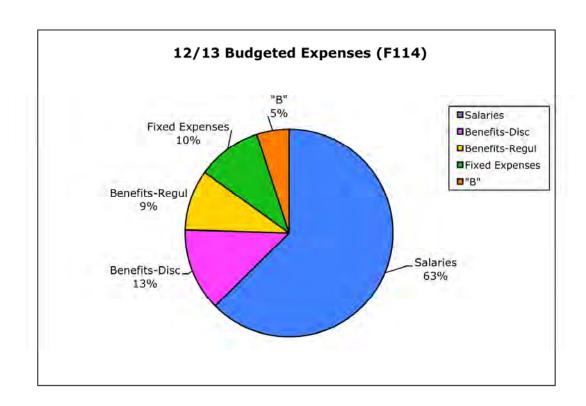

# General Purpose Fund (114) Summary

This chart reflects projected ongoing and one-time revenue and expenses offset by reductions of \$3.6 million to be implemented 6/30/12, as well as the ending fund balance projected as of 6/30/12

|                                                                                                                                                                                                                                                                                                                                                                                                                                                                                                                                                                                                                                                                                                                                                                                                                                                                                                                                                                                                                                                                                                                                                                                                                                                                                                                                                                                                                                                                                                                                                                                                                                                                                                                                                                                                                                                                                                                                                                                                                                                                                                                                | otal<br>295<br>658<br>147<br>100 |
|--------------------------------------------------------------------------------------------------------------------------------------------------------------------------------------------------------------------------------------------------------------------------------------------------------------------------------------------------------------------------------------------------------------------------------------------------------------------------------------------------------------------------------------------------------------------------------------------------------------------------------------------------------------------------------------------------------------------------------------------------------------------------------------------------------------------------------------------------------------------------------------------------------------------------------------------------------------------------------------------------------------------------------------------------------------------------------------------------------------------------------------------------------------------------------------------------------------------------------------------------------------------------------------------------------------------------------------------------------------------------------------------------------------------------------------------------------------------------------------------------------------------------------------------------------------------------------------------------------------------------------------------------------------------------------------------------------------------------------------------------------------------------------------------------------------------------------------------------------------------------------------------------------------------------------------------------------------------------------------------------------------------------------------------------------------------------------------------------------------------------------|----------------------------------|
| Federal Income         \$ 1,295         \$ 0         \$ 0         \$ 1,2           State Income         47,550,658         0         0         47,550,6           Local Income         111,318,147         0         0         111,318,1           TOTAL INCOME         \$ 158,870,100         \$ 0         \$ 0         \$ 158,870,1           EXPENSES           Certificated Salaries         \$ 75,533,388         \$ 0         \$ 0         \$ 75,533,3           Classified Salaries         35,028,121         0         0         35,028,1           Employee Benefits         39,263,329         0         0         39,263,3           Materials and Supplies         2,271,794         0         0         2,271,7           Operating Expenses         17,038,772         10,700,000         1,547,200         29,285,9           Capital Outlay         30,310         0         0         30,3                                                                                                                                                                                                                                                                                                                                                                                                                                                                                                                                                                                                                                                                                                                                                                                                                                                                                                                                                                                                                                                                                                                                                                                                                   | 295<br>658<br>147<br>100         |
| Local Income         111,318,147         0         0         111,318,1           TOTAL INCOME         \$ 158,870,100         \$ 0         \$ 0         \$ 158,870,1           EXPENSES         \$ 75,533,388         \$ 0         \$ 0         \$ 75,533,3           Classified Salaries         35,028,121         0         0         35,028,1           Employee Benefits         39,263,329         0         0         39,263,3           Materials and Supplies         2,271,794         0         0         2,271,7           Operating Expenses         17,038,772         10,700,000         1,547,200         29,285,9           Capital Outlay         30,310         0         0         30,3                                                                                                                                                                                                                                                                                                                                                                                                                                                                                                                                                                                                                                                                                                                                                                                                                                                                                                                                                                                                                                                                                                                                                                                                                                                                                                                                                                                                                     | 147<br>100                       |
| TOTAL INCOME         \$ 158,870,100         \$ 0         \$ 158,870,1           EXPENSES         Certificated Salaries         \$ 75,533,388         \$ 0         \$ 0         \$ 75,533,388           Classified Salaries         35,028,121         0         0         35,028,1           Employee Benefits         39,263,329         0         0         39,263,3           Materials and Supplies         2,271,794         0         0         2,271,7           Operating Expenses         17,038,772         10,700,000         1,547,200         29,285,9           Capital Outlay         30,310         0         0         30,3                                                                                                                                                                                                                                                                                                                                                                                                                                                                                                                                                                                                                                                                                                                                                                                                                                                                                                                                                                                                                                                                                                                                                                                                                                                                                                                                                                                                                                                                                   | 388                              |
| EXPENSES Certificated Salaries \$ 75,533,388 \$ 0 \$ 0 \$ 75,533,388 \$ Classified Salaries \$ 35,028,121 \$ 0 \$ 0 \$ 35,028,1 \$ Employee Benefits \$ 39,263,329 \$ 0 \$ 0 \$ 39,263,3 \$ Materials and Supplies \$ 2,271,794 \$ 0 \$ 0 \$ 2,271,7 \$ Operating Expenses \$ 17,038,772 \$ 10,700,000 \$ 1,547,200 \$ 29,285,9 \$ Capital Outlay \$ 30,310 \$ 0 \$ 0 \$ 30,3                                                                                                                                                                                                                                                                                                                                                                                                                                                                                                                                                                                                                                                                                                                                                                                                                                                                                                                                                                                                                                                                                                                                                                                                                                                                                                                                                                                                                                                                                                                                                                                                                                                                                                                                                  | ,388                             |
| Certificated Salaries       \$ 75,533,388       \$ 0       \$ 75,533,3         Classified Salaries       35,028,121       0       0       35,028,1         Employee Benefits       39,263,329       0       0       39,263,3         Materials and Supplies       2,271,794       0       0       2,271,7         Operating Expenses       17,038,772       10,700,000       1,547,200       29,285,9         Capital Outlay       30,310       0       0       30,3                                                                                                                                                                                                                                                                                                                                                                                                                                                                                                                                                                                                                                                                                                                                                                                                                                                                                                                                                                                                                                                                                                                                                                                                                                                                                                                                                                                                                                                                                                                                                                                                                                                           |                                  |
| Employee Benefits       39,263,329       0       0       39,263,3         Materials and Supplies       2,271,794       0       0       2,271,7         Operating Expenses       17,038,772       10,700,000       1,547,200       29,285,9         Capital Outlay       30,310       0       0       30,3                                                                                                                                                                                                                                                                                                                                                                                                                                                                                                                                                                                                                                                                                                                                                                                                                                                                                                                                                                                                                                                                                                                                                                                                                                                                                                                                                                                                                                                                                                                                                                                                                                                                                                                                                                                                                      | 121                              |
| Materials and Supplies       2,271,794       0       0       2,271,7         Operating Expenses       17,038,772       10,700,000       1,547,200       29,285,9         Capital Outlay       30,310       0       0       30,3                                                                                                                                                                                                                                                                                                                                                                                                                                                                                                                                                                                                                                                                                                                                                                                                                                                                                                                                                                                                                                                                                                                                                                                                                                                                                                                                                                                                                                                                                                                                                                                                                                                                                                                                                                                                                                                                                                |                                  |
| Operating Expenses         17,038,772         10,700,000         1,547,200         29,285,9           Capital Outlay         30,310         0         0         30,33                                                                                                                                                                                                                                                                                                                                                                                                                                                                                                                                                                                                                                                                                                                                                                                                                                                                                                                                                                                                                                                                                                                                                                                                                                                                                                                                                                                                                                                                                                                                                                                                                                                                                                                                                                                                                                                                                                                                                          | 329                              |
| Capital Outlay 30,310 0 0 30,3                                                                                                                                                                                                                                                                                                                                                                                                                                                                                                                                                                                                                                                                                                                                                                                                                                                                                                                                                                                                                                                                                                                                                                                                                                                                                                                                                                                                                                                                                                                                                                                                                                                                                                                                                                                                                                                                                                                                                                                                                                                                                                 | 794                              |
|                                                                                                                                                                                                                                                                                                                                                                                                                                                                                                                                                                                                                                                                                                                                                                                                                                                                                                                                                                                                                                                                                                                                                                                                                                                                                                                                                                                                                                                                                                                                                                                                                                                                                                                                                                                                                                                                                                                                                                                                                                                                                                                                | 972                              |
| Reductions to be Implemented June 30, 2012 (3,631,919) 0 (3,631,9                                                                                                                                                                                                                                                                                                                                                                                                                                                                                                                                                                                                                                                                                                                                                                                                                                                                                                                                                                                                                                                                                                                                                                                                                                                                                                                                                                                                                                                                                                                                                                                                                                                                                                                                                                                                                                                                                                                                                                                                                                                              | 310                              |
|                                                                                                                                                                                                                                                                                                                                                                                                                                                                                                                                                                                                                                                                                                                                                                                                                                                                                                                                                                                                                                                                                                                                                                                                                                                                                                                                                                                                                                                                                                                                                                                                                                                                                                                                                                                                                                                                                                                                                                                                                                                                                                                                | 919)                             |
| TOTAL EXPENSES \$ 165,533,794 \$ 10,700,000 \$ 1,547,200 \$ 177,780,9                                                                                                                                                                                                                                                                                                                                                                                                                                                                                                                                                                                                                                                                                                                                                                                                                                                                                                                                                                                                                                                                                                                                                                                                                                                                                                                                                                                                                                                                                                                                                                                                                                                                                                                                                                                                                                                                                                                                                                                                                                                          | 994                              |
| TRANSFERS AND OTHER                                                                                                                                                                                                                                                                                                                                                                                                                                                                                                                                                                                                                                                                                                                                                                                                                                                                                                                                                                                                                                                                                                                                                                                                                                                                                                                                                                                                                                                                                                                                                                                                                                                                                                                                                                                                                                                                                                                                                                                                                                                                                                            |                                  |
| Transfers-in \$ 0 \$ 0 \$                                                                                                                                                                                                                                                                                                                                                                                                                                                                                                                                                                                                                                                                                                                                                                                                                                                                                                                                                                                                                                                                                                                                                                                                                                                                                                                                                                                                                                                                                                                                                                                                                                                                                                                                                                                                                                                                                                                                                                                                                                                                                                      | 0                                |
| Other Sources 0 0 0                                                                                                                                                                                                                                                                                                                                                                                                                                                                                                                                                                                                                                                                                                                                                                                                                                                                                                                                                                                                                                                                                                                                                                                                                                                                                                                                                                                                                                                                                                                                                                                                                                                                                                                                                                                                                                                                                                                                                                                                                                                                                                            | 0                                |
| Transfers-out (6,291,793) 0 0 (6,291,7                                                                                                                                                                                                                                                                                                                                                                                                                                                                                                                                                                                                                                                                                                                                                                                                                                                                                                                                                                                                                                                                                                                                                                                                                                                                                                                                                                                                                                                                                                                                                                                                                                                                                                                                                                                                                                                                                                                                                                                                                                                                                         | 793)                             |
| Contingency (250,000) 0 0 (250,0                                                                                                                                                                                                                                                                                                                                                                                                                                                                                                                                                                                                                                                                                                                                                                                                                                                                                                                                                                                                                                                                                                                                                                                                                                                                                                                                                                                                                                                                                                                                                                                                                                                                                                                                                                                                                                                                                                                                                                                                                                                                                               |                                  |
| Other Out Go 0 0                                                                                                                                                                                                                                                                                                                                                                                                                                                                                                                                                                                                                                                                                                                                                                                                                                                                                                                                                                                                                                                                                                                                                                                                                                                                                                                                                                                                                                                                                                                                                                                                                                                                                                                                                                                                                                                                                                                                                                                                                                                                                                               | 0                                |
| TOTAL TRFs/OTHER SOURCES \$ (6,541,793) \$ 0 \$ 0 (6,541,7                                                                                                                                                                                                                                                                                                                                                                                                                                                                                                                                                                                                                                                                                                                                                                                                                                                                                                                                                                                                                                                                                                                                                                                                                                                                                                                                                                                                                                                                                                                                                                                                                                                                                                                                                                                                                                                                                                                                                                                                                                                                     | 793)                             |
|                                                                                                                                                                                                                                                                                                                                                                                                                                                                                                                                                                                                                                                                                                                                                                                                                                                                                                                                                                                                                                                                                                                                                                                                                                                                                                                                                                                                                                                                                                                                                                                                                                                                                                                                                                                                                                                                                                                                                                                                                                                                                                                                |                                  |
| FUND BALANCE                                                                                                                                                                                                                                                                                                                                                                                                                                                                                                                                                                                                                                                                                                                                                                                                                                                                                                                                                                                                                                                                                                                                                                                                                                                                                                                                                                                                                                                                                                                                                                                                                                                                                                                                                                                                                                                                                                                                                                                                                                                                                                                   | 007                              |
| Net Change in Fund Balance \$ (13,205,487) \$ (10,700,000) \$ (1,547,200) \$ (25,452,6                                                                                                                                                                                                                                                                                                                                                                                                                                                                                                                                                                                                                                                                                                                                                                                                                                                                                                                                                                                                                                                                                                                                                                                                                                                                                                                                                                                                                                                                                                                                                                                                                                                                                                                                                                                                                                                                                                                                                                                                                                         | nX/                              |
| Beginning Balance (Colleges, CS, DW accounts), July 1 0 10,700,000 1,547,200 12,247,2                                                                                                                                                                                                                                                                                                                                                                                                                                                                                                                                                                                                                                                                                                                                                                                                                                                                                                                                                                                                                                                                                                                                                                                                                                                                                                                                                                                                                                                                                                                                                                                                                                                                                                                                                                                                                                                                                                                                                                                                                                          | ,                                |
| 13/14 Stability Fund and other restricted funds 5% Reserves 0 0 4,935,728 4,935,7 10,060,000 10,060,000                                                                                                                                                                                                                                                                                                                                                                                                                                                                                                                                                                                                                                                                                                                                                                                                                                                                                                                                                                                                                                                                                                                                                                                                                                                                                                                                                                                                                                                                                                                                                                                                                                                                                                                                                                                                                                                                                                                                                                                                                        | 200                              |
| 5% Reserves 0 10,060,000 10,060,000 10,060,000 10,060,000 11,060,000 11,060,000 11,060,000 11,060,000 11,060,000 11,060,000 11,060,000 11,060,000 11,060,000 11,060,000 11,060,000 11,060,000 11,060,000 11,060,000 11,060,000 11,060,000 11,060,000 11,060,000 11,060,000 11,060,000 11,060,000 11,060,000 11,060,000 11,060,000 11,060,000 11,060,000 11,060,000 11,060,000 11,060,000 11,060,000 11,060,000 11,060,000 11,060,000 11,060,000 11,060,000 11,060,000 11,060,000 11,060,000 11,060,000 11,060,000 11,060,000 11,060,000 11,060,000 11,060,000 11,060,000 11,060,000 11,060,000 11,060,000 11,060,000 11,060,000 11,060,000 11,060,000 11,060,000 11,060,000 11,060,000 11,060,000 11,060,000 11,060,000 11,060,000 11,060,000 11,060,000 11,060,000 11,060,000 11,060,000 11,060,000 11,060,000 11,060,000 11,060,000 11,060,000 11,060,000 11,060,000 11,060,000 11,060,000 11,060,000 11,060,000 11,060,000 11,060,000 11,060,000 11,060,000 11,060,000 11,060,000 11,060,000 11,060,000 11,060,000 11,060,000 11,060,000 11,060,000 11,060,000 11,060,000 11,060,000 11,060,000 11,060,000 11,060,000 11,060,000 11,060,000 11,060,000 11,060,000 11,060,000 11,060,000 11,060,000 11,060,000 11,060,000 11,060,000 11,060,000 11,060,000 11,060,000 11,060,000 11,060,000 11,060,000 11,060,000 11,060,000 11,060,000 11,060,000 11,060,000 11,060,000 11,060,000 11,060,000 11,060,000 11,060,000 11,060,000 11,060,000 11,060,000 11,060,000 11,060,000 11,060,000 11,060,000 11,060,000 11,060,000 11,060,000 11,060,000 11,060,000 11,060,000 11,060,000 11,060,000 11,060,000 11,060,000 11,060,000 11,060,000 11,060,000 11,060,000 11,060,000 11,060,000 11,060,000 11,060,000 11,060,000 11,060,000 11,060,000 11,060,000 11,060,000 11,060,000 11,060,000 11,060,000 11,060,000 11,060,000 11,060,000 11,060,000 11,060,000 11,060,000 11,060,000 11,060,000 11,060,000 11,060,000 11,060,000 11,060,000 11,060,000 11,060,000 11,060,000 11,060,000 11,060,000 11,060,000 11,060,000 11,060,000 11,060,000 11,060,000 11,060,000 11,060,000 11,060,000 11,060,000 11,060,000 11,060,000 11,060,0 | 200<br>728                       |