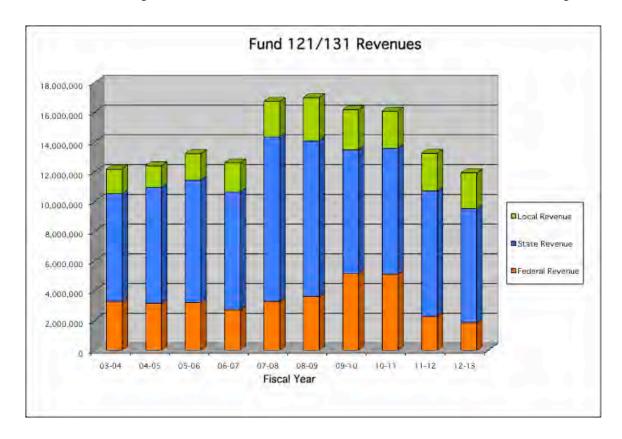

| \$ | (34,648)        |
| Net Change in Fund Balance                             | \$           | 534,845        | \$ | 1,350,104                 | \$ | 869,462         |
| Beginning Balance, July 1                              | Ψ            | 6,532,320      | Ψ  | 6,532,320                 | Ť  | 7,882,424       |
| Adjustments to Beginning Balance                       |              | 0,302,320      |    | 0,502,520                 |    | 0               |
| NET FUND BALANCE, June 30                              | \$           | 7,067,166      | \$ | 7,882,424                 | \$ | 8,751,886       |

## **CATEGORICAL**



## RESTRICTED and CATEGORICAL FUND Fund 121/131

Restricted and Categorical funds are those resources that come from federal, state or local agencies.



The chart above represents the amounts of revenue received from federal, state, and local sources for Fund 121/131 for the past ten years. The majority of the revenue that we receive in the Restricted and Categorical Fund originates from the state. For 2012/13, we are projecting to receive approximately the same level of state funding as 2011/12 for the categorical programs. Although we have existing federal grant programs that will be active throughout the 2012/13 fiscal year, including an NSF Nanotech grant and a large AANAPISI grant, one of our larger federal Title III grants will be ending September 2012, thus causing an overall decrease to our anticipated federal revenue. The majority of our local revenue is made up of health services fees. We are projecting health fees revenues to