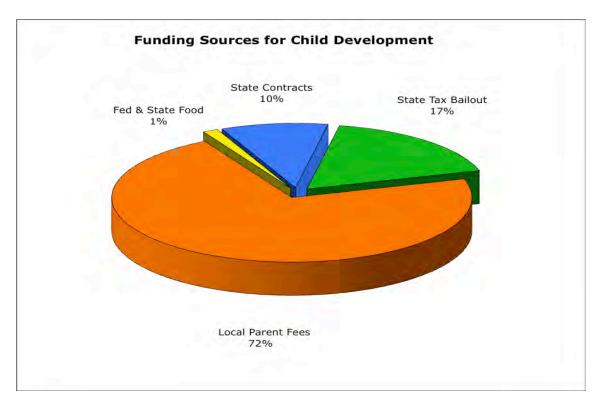

| Campus Center Use Fees                       | 51       |
|----------------------------------------------|----------|
| 12-13 Budget by Campus                       | 53       |
| 11-12/12-13 Comparison                       | 54       |
| OTHER FUNDS                                  |          |
| Enterprise                                   | 55       |
| 12-13 Budget by Campus                       | 59       |
| 11-12/12-13 Comparison                       | 60       |
| Child Development                            | 65       |
| 11-12/12-13 Comparison                       | 68       |
| Student Financial Aid                        | 69       |
| 12-13 Budget by Campus                       | 71       |
| 11-12/12-13 Comparison                       | 72       |
| Internal Service                             | 73       |
| 12-13 Active and Retired Employees           | 76       |
| 11-12/12-13 Comparison                       | 77       |
| Capital Projects                             | 79       |
| 11-12/12-13 Comparison                       | 82       |
| Debt Service                                 | 83       |
| 11-12/12-13 Comparison                       | 88       |
| SUPPLEMENTAL INFORMATION                     | 89       |
| 20101-2012 Year-end Projected Actual Summary | 00       |
| All Funds                                    | 90       |
| General Funds Interfund Transfers            | 91<br>92 |
| Changes in Fund 114 Revenue & Expenses       | 93       |
| Comparison of FTE                            | 94       |
| Facts At a Glance                            | 99       |
| Gann Limit Worksheet                         | 100      |
| Long Term Debt                               | 101      |
| Glossary                                     | 107      |