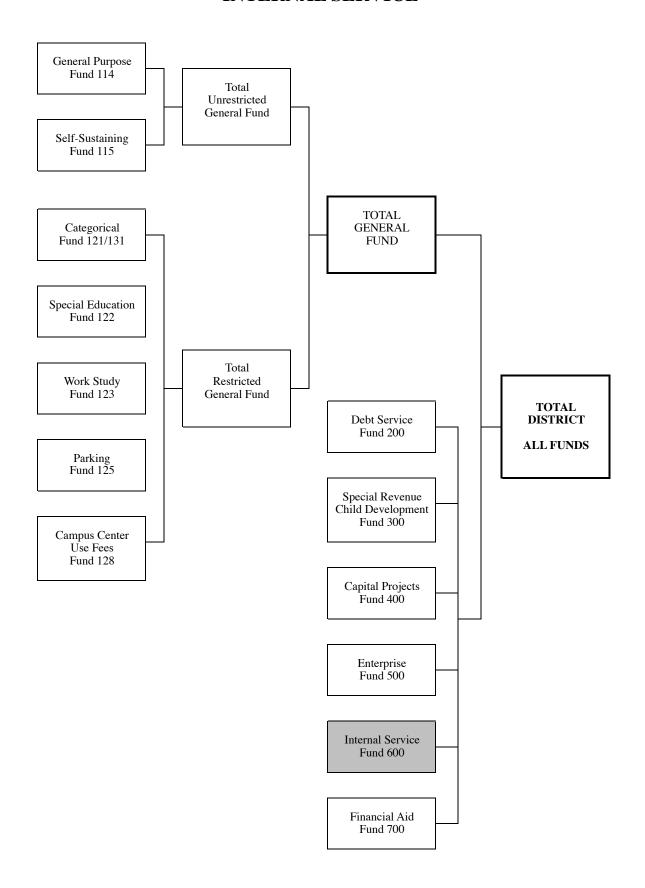

# Contents

| ANALYSIS                              |    |
|---------------------------------------|----|
| Board of Trustees Presentation        | 1  |
| DISTRICT FUNDS - Organizational Chart | 19 |
| BUDGET TABLES                         |    |
| 2012-2013 Budget Summary              |    |
| All Funds                             | 20 |
| General Funds                         | 21 |
| Interfund Transfers                   | 22 |
| UNRESTRICTED GENERAL FUND             |    |
| General Purpose                       | 23 |
| 12-13 Budget by Campus                | 26 |
| 11-12/12-13 Comparison                | 27 |
| Self-Sustaining                       | 29 |
| 12-13 Budget by Campus                | 31 |
| 11-12/12-13 Comparison                | 32 |
| RESTRICTED GENERAL FUND               |    |
| Categorical                           | 33 |
| 12-13 Budget by Campus                | 37 |
| 11-12/12-13 Comparison                | 38 |
| Special Education                     | 39 |
| 12-13 Budget by Campus                | 41 |
| 11-12/12-13 Comparison                | 42 |
| Federal Work Study                    | 43 |
| 12-13 Budget by Campus                | 45 |
| 11-12/12-13 Comparison                | 46 |
| Parking                               | 47 |
| 11-12/12-13 Comparison                | 49 |

| Campus Center Use Fees                       | 51       |
|----------------------------------------------|----------|
| 12-13 Budget by Campus                       | 53       |
| 11-12/12-13 Comparison                       | 54       |
| OTHER FUNDS                                  |          |
| Enterprise                                   | 55       |
| 12-13 Budget by Campus                       | 59       |
| 11-12/12-13 Comparison                       | 60       |
| Child Development                            | 65       |
| 11-12/12-13 Comparison                       | 68       |
| Student Financial Aid                        | 69       |
| 12-13 Budget by Campus                       | 71       |
| 11-12/12-13 Comparison                       | 72       |
| Internal Service                             | 73       |
| 12-13 Active and Retired Employees           | 76       |
| 11-12/12-13 Comparison                       | 77       |
| Capital Projects                             | 79       |
| 11-12/12-13 Comparison                       | 82       |
| Debt Service                                 | 83       |
| 11-12/12-13 Comparison                       | 88       |
| SUPPLEMENTAL INFORMATION                     | 89       |
| 20101-2012 Year-end Projected Actual Summary | 00       |
| All Funds                                    | 90       |
| General Funds Interfund Transfers            | 91<br>92 |
| Changes in Fund 114 Revenue & Expenses       | 93       |
| Comparison of FTE                            | 94       |
| Facts At a Glance                            | 99       |
| Gann Limit Worksheet                         | 100      |
| Long Term Debt                               | 101      |
| Glossary                                     | 107      |