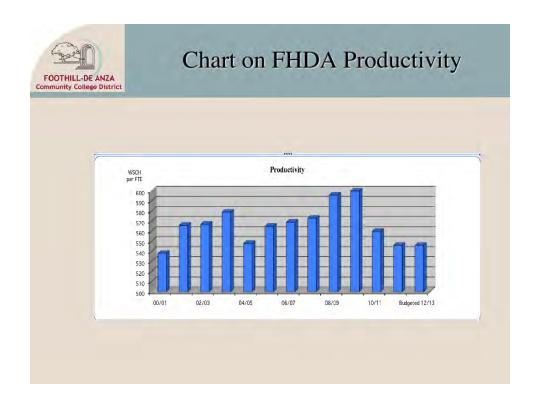

DEFICIT FACTOR: Fiscal year 11/12 is the fifth year in a row in which we have seen a deficit factor applied to state apportionment. This year, contributing factors included the shortfall in student enrollment fees due to various fee waivers, property tax shortfall, Trigger 1 reductions, and other miscellaneous adjustments. We are still budgeting a deficit factor of 1.5% for fiscal year 2012/13. In addition to a budgeted deficit factor, we are setting aside one-time funds to offset a potential increase to the deficit factor as projected at May revise. Factors responsible for this potential increase include a shortfall in RDA funds and a student fee increase which could result in a decline in enrollment and would impact Foothill-DeAnza's budgeted productivity.

# Major Variables for Expense and Revenue Projections

- Final state reduction in 2012/13
- Productivity may increase if there is increased student demand due to reduced section offerings, or it may decrease due to the recent tuition increase
- Medical benefits costs may vary from projections
- Final 11/12 ending balance
- Final 11/12 FTES