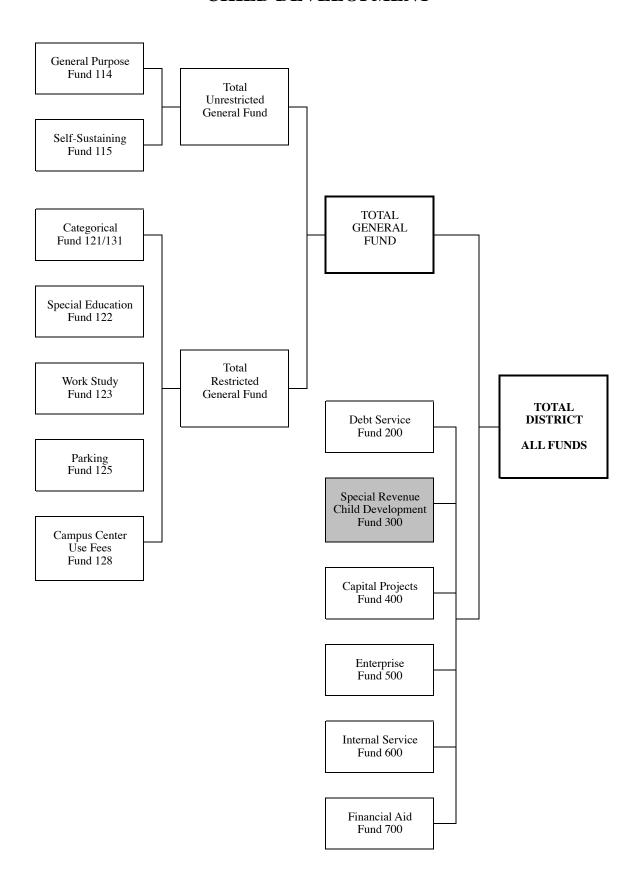

# Contents

| ANALYSIS                              |    |
|---------------------------------------|----|
| Board of Trustees Presentation        | 1  |
| DISTRICT FUNDS - Organizational Chart | 19 |
| BUDGET TABLES                         |    |
| 2012-2013 Budget Summary              |    |
| All Funds                             | 20 |
| General Funds                         | 21 |
| Interfund Transfers                   | 22 |
| UNRESTRICTED GENERAL FUND             |    |
| General Purpose                       | 23 |
| 12-13 Budget by Campus                | 26 |
| 11-12/12-13 Comparison                | 27 |
| Self-Sustaining                       | 29 |
| 12-13 Budget by Campus                | 31 |
| 11-12/12-13 Comparison                | 32 |
| RESTRICTED GENERAL FUND               |    |
| Categorical                           | 33 |
| 12-13 Budget by Campus                | 37 |
| 11-12/12-13 Comparison                | 38 |
| Special Education                     | 39 |
| 12-13 Budget by Campus                | 41 |
| 11-12/12-13 Comparison                | 42 |
| Federal Work Study                    | 43 |
| 12-13 Budget by Campus                | 45 |
| 11-12/12-13 Comparison                | 46 |
| Parking                               | 47 |
| 11-12/12-13 Comparison                | 49 |

| Campus Center Use Fees                       | 51       |
|----------------------------------------------|----------|
| 12-13 Budget by Campus                       | 53       |
| 11-12/12-13 Comparison                       | 54       |
| OTHER FUNDS                                  |          |
| Enterprise                                   | 55       |
| 12-13 Budget by Campus                       | 59       |
| 11-12/12-13 Comparison                       | 60       |
| Child Development                            | 65       |
| 11-12/12-13 Comparison                       | 68       |
| Student Financial Aid                        | 69       |
| 12-13 Budget by Campus                       | 71       |
| 11-12/12-13 Comparison                       | 72       |
| Internal Service                             | 73       |
| 12-13 Active and Retired Employees           | 76       |
| 11-12/12-13 Comparison                       | 77       |
| Capital Projects                             | 79       |
| 11-12/12-13 Comparison                       | 82       |
| Debt Service                                 | 83       |
| 11-12/12-13 Comparison                       | 88       |
| SUPPLEMENTAL INFORMATION                     | 89       |
| 20101-2012 Year-end Projected Actual Summary | 00       |
| All Funds                                    | 90       |
| General Funds Interfund Transfers            | 91<br>92 |
| Changes in Fund 114 Revenue & Expenses       | 93       |
| Comparison of FTE                            | 94       |
| Facts At a Glance                            | 99       |
| Gann Limit Worksheet                         | 100      |
| Long Term Debt                               | 101      |
| Glossary                                     | 107      |