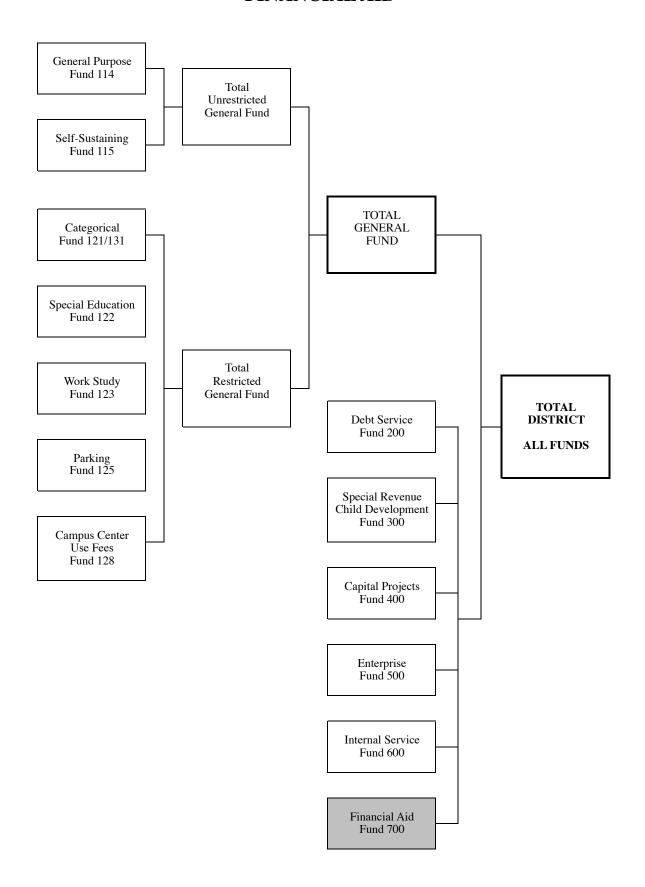

# Contents

| ANALYSIS                              |    |
|---------------------------------------|----|
| Board of Trustees Presentation        | 1  |
| DISTRICT FUNDS - Organizational Chart | 19 |
| BUDGET TABLES                         |    |
| 2012-2013 Budget Summary              |    |
| All Funds                             | 20 |
| General Funds                         | 21 |
| Interfund Transfers                   | 22 |
| UNRESTRICTED GENERAL FUND             |    |
| General Purpose                       | 23 |
| 12-13 Budget by Campus                | 26 |
| 11-12/12-13 Comparison                | 27 |
| Self-Sustaining                       | 29 |
| 12-13 Budget by Campus                | 31 |
| 11-12/12-13 Comparison                | 32 |
| RESTRICTED GENERAL FUND               |    |
| Categorical                           | 33 |
| 12-13 Budget by Campus                | 37 |
| 11-12/12-13 Comparison                | 38 |
| Special Education                     | 39 |
| 12-13 Budget by Campus                | 41 |
| 11-12/12-13 Comparison                | 42 |
| Federal Work Study                    | 43 |
| 12-13 Budget by Campus                | 45 |
| 11-12/12-13 Comparison                | 46 |
| Parking                               | 47 |
| 11-12/12-13 Comparison                | 49 |

| Campus Center Use Fees                       | 51       |
|----------------------------------------------|----------|
| 12-13 Budget by Campus                       | 53       |
| 11-12/12-13 Comparison                       | 54       |
| OTHER FUNDS                                  |          |
| Enterprise                                   | 55       |
| 12-13 Budget by Campus                       | 59       |
| 11-12/12-13 Comparison                       | 60       |
| Child Development                            | 65       |
| 11-12/12-13 Comparison                       | 68       |
| Student Financial Aid                        | 69       |
| 12-13 Budget by Campus                       | 71       |
| 11-12/12-13 Comparison                       | 72       |
| Internal Service                             | 73       |
| 12-13 Active and Retired Employees           | 76       |
| 11-12/12-13 Comparison                       | 77       |
| Capital Projects                             | 79       |
| 11-12/12-13 Comparison                       | 82       |
| Debt Service                                 | 83       |
| 11-12/12-13 Comparison                       | 88       |
| SUPPLEMENTAL INFORMATION                     | 89       |
| 20101-2012 Year-end Projected Actual Summary | 00       |
| All Funds                                    | 90       |
| General Funds Interfund Transfers            | 91<br>92 |
| Changes in Fund 114 Revenue & Expenses       | 93       |
| Comparison of FTE                            | 94       |
| Facts At a Glance                            | 99       |
| Gann Limit Worksheet                         | 100      |
| Long Term Debt                               | 101      |
| Glossary                                     | 107      |