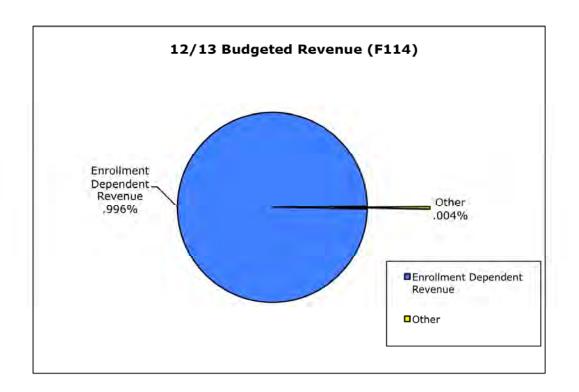

Enrollment drives about 99% of the general fund revenue, therefore, considerable attention is devoted to enrollment management.

In 2011/12, the state imposed a workload reduction of 6.21% as well as an additional 1.5% workload reduction due to Tier 2 mid-year cuts. Also, in 2011/12 Foothill-DeAnza budgeted for restoration of 1,406 FTES lost in 2010/11. Our third quarter projections, however, indicate that we will not be able to achieve our goal. Our enrollment report filed with the state indicates that we may be approximately 985 below our funded base (which included an assumption of restoration). The campus enrollment management teams are carefully monitoring student enrollment and course offerings to maximize access to students and to recover lost FTES from prior quarters. An early summer schedule of courses is currently offered at Foothill College and preliminary indicators are that our final FTES may be 100 to 200 above FTES projected at third quarter. Since we will no longer receive stability funding in 2011/12 from the state for any FTES below the funded base, we have adjusted our 2011/12 revenue projections down by \$4.4 million to reflect the loss of apportionment revenue. We are, however, still eligible to restore lost FTES in 2012/13 and the colleges are currently working on strategies to achieve this