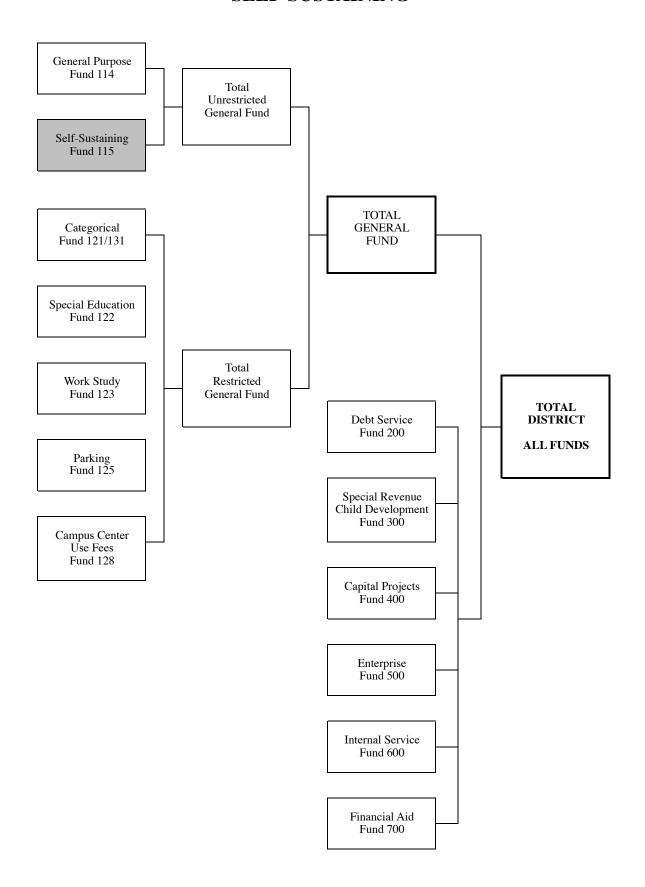

# Contents

| ANALYSIS                              |    |
|---------------------------------------|----|
| Board of Trustees Presentation        | 1  |
| DISTRICT FUNDS - Organizational Chart | 19 |
| BUDGET TABLES                         |    |
| 2012-2013 Budget Summary              |    |
| All Funds                             | 20 |
| General Funds                         | 21 |
| Interfund Transfers                   | 22 |
| UNRESTRICTED GENERAL FUND             |    |
| General Purpose                       | 23 |
| 12-13 Budget by Campus                | 26 |
| 11-12/12-13 Comparison                | 27 |
| Self-Sustaining                       | 29 |
| 12-13 Budget by Campus                | 31 |
| 11-12/12-13 Comparison                | 32 |
| RESTRICTED GENERAL FUND               |    |
| Categorical                           | 33 |
| 12-13 Budget by Campus                | 37 |
| 11-12/12-13 Comparison                | 38 |
| Special Education                     | 39 |
| 12-13 Budget by Campus                | 41 |
| 11-12/12-13 Comparison                | 42 |
| Federal Work Study                    | 43 |
| 12-13 Budget by Campus                | 45 |
| 11-12/12-13 Comparison                | 46 |
| Parking                               | 47 |
| 11-12/12-13 Comparison                | 49 |