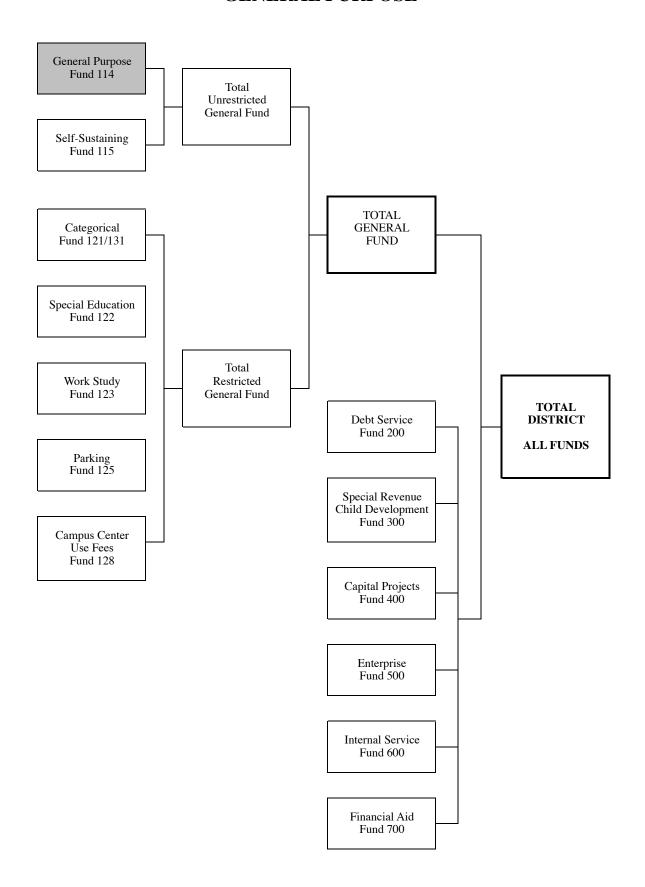

# Contents

| ANALYSIS                              |    |
|---------------------------------------|----|
| Board of Trustees Presentation        | 1  |
| DISTRICT FUNDS - Organizational Chart | 19 |
| BUDGET TABLES                         |    |
| 2012-2013 Budget Summary              |    |
| All Funds                             | 20 |
| General Funds                         | 21 |
| Interfund Transfers                   | 22 |
| UNRESTRICTED GENERAL FUND             |    |
| General Purpose                       | 23 |
| 12-13 Budget by Campus                | 26 |
| 11-12/12-13 Comparison                | 27 |
| Self-Sustaining                       | 29 |
| 12-13 Budget by Campus                | 31 |
| 11-12/12-13 Comparison                | 32 |
| RESTRICTED GENERAL FUND               |    |
| Categorical                           | 33 |
| 12-13 Budget by Campus                | 37 |
| 11-12/12-13 Comparison                | 38 |
| Special Education                     | 39 |
| 12-13 Budget by Campus                | 41 |
| 11-12/12-13 Comparison                | 42 |
| Federal Work Study                    | 43 |
| 12-13 Budget by Campus                | 45 |
| 11-12/12-13 Comparison                | 46 |
| Parking                               | 47 |
| 11-12/12-13 Comparison                | 49 |