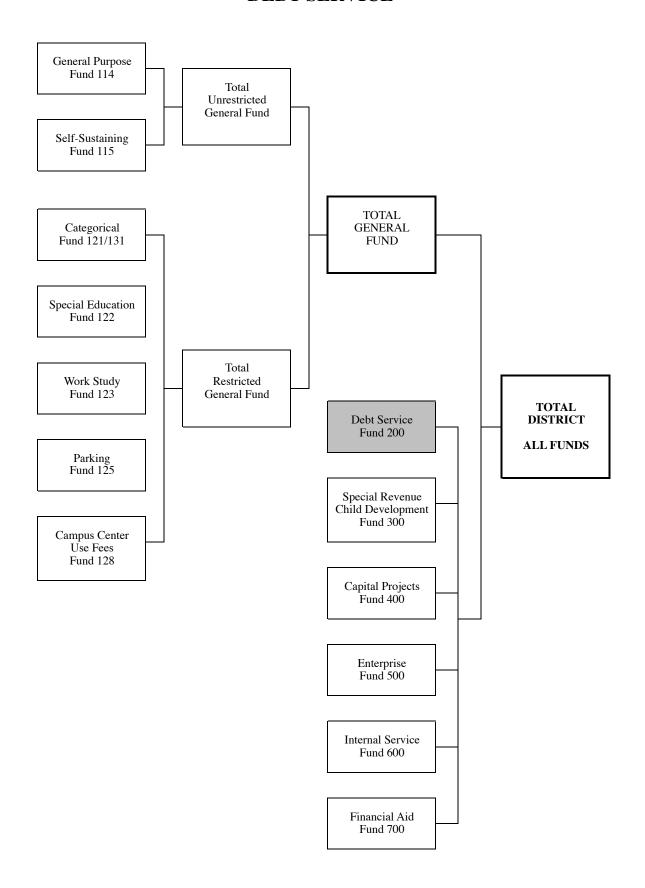

# Contents

| ANALYSIS                              |    |
|---------------------------------------|----|
| Board of Trustees Presentation        | 1  |
| DISTRICT FUNDS - Organizational Chart | 19 |
| BUDGET TABLES                         |    |
| 2012-2013 Budget Summary              |    |
| All Funds                             | 20 |
| General Funds                         | 21 |
| Interfund Transfers                   | 22 |
| UNRESTRICTED GENERAL FUND             |    |
| General Purpose                       | 23 |
| 12-13 Budget by Campus                | 26 |
| 11-12/12-13 Comparison                | 27 |
| Self-Sustaining                       | 29 |
| 12-13 Budget by Campus                | 31 |
| 11-12/12-13 Comparison                | 32 |
| RESTRICTED GENERAL FUND               |    |
| Categorical                           | 33 |
| 12-13 Budget by Campus                | 37 |
| 11-12/12-13 Comparison                | 38 |
| Special Education                     | 39 |
| 12-13 Budget by Campus                | 41 |
| 11-12/12-13 Comparison                | 42 |
| Federal Work Study                    | 43 |
| 12-13 Budget by Campus                | 45 |
| 11-12/12-13 Comparison                | 46 |
| Parking                               | 47 |
| 11-12/12-13 Comparison                | 49 |

| Campus Center Use Fees                       | 51       |
|----------------------------------------------|----------|
| 12-13 Budget by Campus                       | 53       |
| 11-12/12-13 Comparison                       | 54       |
| OTHER FUNDS                                  |          |
| Enterprise                                   | 55       |
| 12-13 Budget by Campus                       | 59       |
| 11-12/12-13 Comparison                       | 60       |
| Child Development                            | 65       |
| 11-12/12-13 Comparison                       | 68       |
| Student Financial Aid                        | 69       |
| 12-13 Budget by Campus                       | 71       |
| 11-12/12-13 Comparison                       | 72       |
| Internal Service                             | 73       |
| 12-13 Active and Retired Employees           | 76       |
| 11-12/12-13 Comparison                       | 77       |
| Capital Projects                             | 79       |
| 11-12/12-13 Comparison                       | 82       |
| Debt Service                                 | 83       |
| 11-12/12-13 Comparison                       | 88       |
| SUPPLEMENTAL INFORMATION                     | 89       |
| 20101-2012 Year-end Projected Actual Summary | 00       |
| All Funds                                    | 90       |
| General Funds Interfund Transfers            | 91<br>92 |
| Changes in Fund 114 Revenue & Expenses       | 93       |
| Comparison of FTE                            | 94       |
| Facts At a Glance                            | 99       |
| Gann Limit Worksheet                         | 100      |
| Long Term Debt                               | 101      |
| Glossary                                     | 107      |