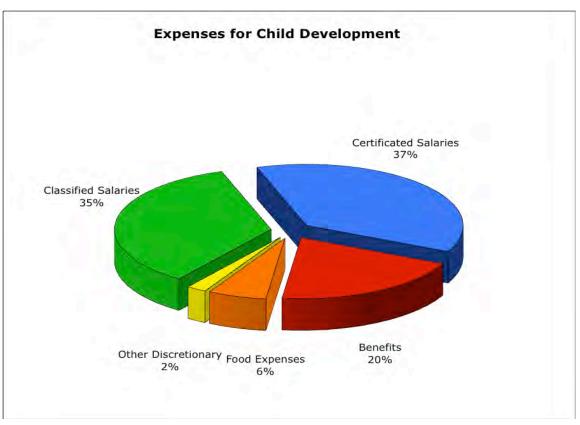

| Campus Center Use Fees                       | 51       |
|----------------------------------------------|----------|
| 12-13 Budget by Campus                       | 53       |
| 11-12/12-13 Comparison                       | 54       |
| OTHER FUNDS                                  |          |
| Enterprise                                   | 55       |
| 12-13 Budget by Campus                       | 59       |
| 11-12/12-13 Comparison                       | 60       |
| Child Development                            | 65       |
| 11-12/12-13 Comparison                       | 68       |
| Student Financial Aid                        | 69       |
| 12-13 Budget by Campus                       | 71       |
| 11-12/12-13 Comparison                       | 72       |
| Internal Service                             | 73       |
| 12-13 Active and Retired Employees           | 76       |
| 11-12/12-13 Comparison                       | 77       |
| Capital Projects                             | 79       |
| 11-12/12-13 Comparison                       | 82       |
| Debt Service                                 | 83       |
| 11-12/12-13 Comparison                       | 88       |
| SUPPLEMENTAL INFORMATION                     | 89       |
| 20101-2012 Year-end Projected Actual Summary | 00       |
| All Funds                                    | 90       |
| General Funds Interfund Transfers            | 91<br>92 |
| Changes in Fund 114 Revenue & Expenses       | 93       |
| Comparison of FTE                            | 94       |
| Facts At a Glance                            | 99       |
| Gann Limit Worksheet                         | 100      |
| Long Term Debt                               | 101      |
| Glossary                                     | 107      |