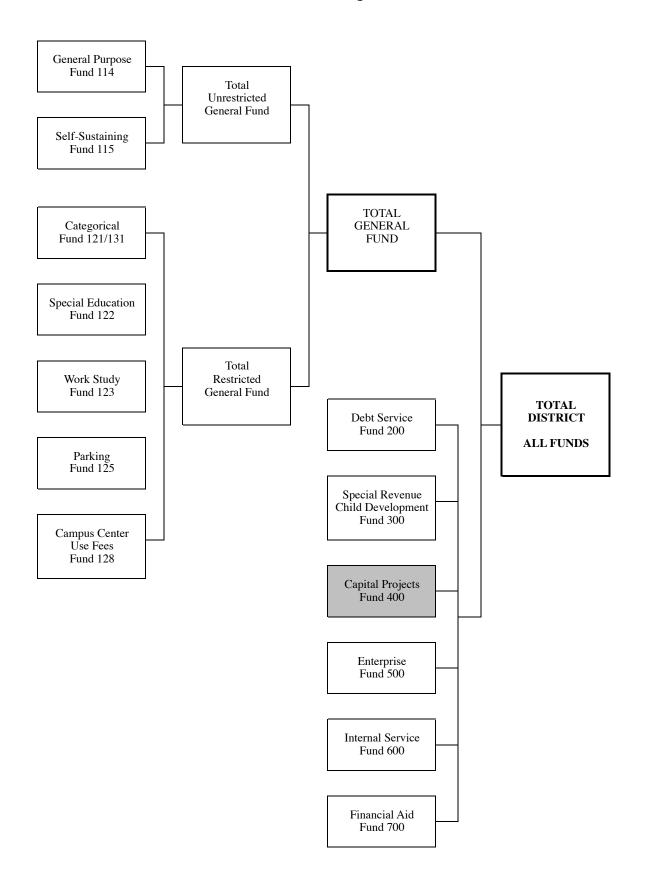

# Contents

| ANALYSIS                              |    |
|---------------------------------------|----|
| Board of Trustees Presentation        | 1  |
| DISTRICT FUNDS - Organizational Chart | 19 |
| BUDGET TABLES                         |    |
| 2012-2013 Budget Summary              |    |
| All Funds                             | 20 |
| General Funds                         | 21 |
| Interfund Transfers                   | 22 |
| UNRESTRICTED GENERAL FUND             |    |
| General Purpose                       | 23 |
| 12-13 Budget by Campus                | 26 |
| 11-12/12-13 Comparison                | 27 |
| Self-Sustaining                       | 29 |
| 12-13 Budget by Campus                | 31 |
| 11-12/12-13 Comparison                | 32 |
| RESTRICTED GENERAL FUND               |    |
| Categorical                           | 33 |
| 12-13 Budget by Campus                | 37 |
| 11-12/12-13 Comparison                | 38 |
| Special Education                     | 39 |
| 12-13 Budget by Campus                | 41 |
| 11-12/12-13 Comparison                | 42 |
| Federal Work Study                    | 43 |
| 12-13 Budget by Campus                | 45 |
| 11-12/12-13 Comparison                | 46 |
| Parking                               | 47 |
| 11-12/12-13 Comparison                | 49 |

| Campus Center Use Fees                       | 51       |
|----------------------------------------------|----------|
| 12-13 Budget by Campus                       | 53       |
| 11-12/12-13 Comparison                       | 54       |
| OTHER FUNDS                                  |          |
| Enterprise                                   | 55       |
| 12-13 Budget by Campus                       | 59       |
| 11-12/12-13 Comparison                       | 60       |
| Child Development                            | 65       |
| 11-12/12-13 Comparison                       | 68       |
| Student Financial Aid                        | 69       |
| 12-13 Budget by Campus                       | 71       |
| 11-12/12-13 Comparison                       | 72       |
| Internal Service                             | 73       |
| 12-13 Active and Retired Employees           | 76       |
| 11-12/12-13 Comparison                       | 77       |
| Capital Projects                             | 79       |
| 11-12/12-13 Comparison                       | 82       |
| Debt Service                                 | 83       |
| 11-12/12-13 Comparison                       | 88       |
| SUPPLEMENTAL INFORMATION                     | 89       |
| 20101-2012 Year-end Projected Actual Summary | 00       |
| All Funds                                    | 90       |
| General Funds Interfund Transfers            | 91<br>92 |
| Changes in Fund 114 Revenue & Expenses       | 93       |
| Comparison of FTE                            | 94       |
| Facts At a Glance                            | 99       |
| Gann Limit Worksheet                         | 100      |
| Long Term Debt                               | 101      |
| Glossary                                     | 107      |