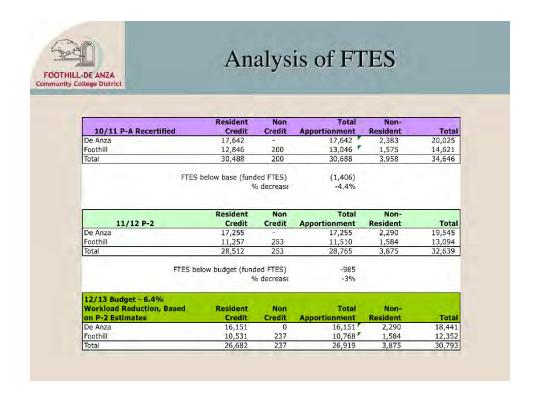

Enrollment drives about 99% of the general fund revenue, therefore, considerable attention is devoted to enrollment management.

In 2011/12, the state imposed a workload reduction of 6.21% as well as an additional 1.5% workload reduction due to Tier 2 mid-year cuts. Also, in 2011/12 Foothill-DeAnza budgeted for restoration of 1,406 FTES lost in 2010/11. Our third quarter projections, however, indicate that we will not be able to achieve our goal. Our enrollment report filed with the state indicates that we may be approximately 985 below our funded base (which included an assumption of restoration). The campus enrollment management teams are carefully monitoring student enrollment and course offerings to maximize access to students and to recover lost FTES from prior quarters. An early summer schedule of courses is currently offered at Foothill College and preliminary indicators are that our final FTES may be 100 to 200 above FTES projected at third quarter. Since we will no longer receive stability funding in 2011/12 from the state for any FTES below the funded base, we have adjusted our 2011/12 revenue projections down by \$4.4 million to reflect the loss of apportionment revenue. We are, however, still eligible to restore lost FTES in 2012/13 and the colleges are currently working on strategies to achieve this

As mentioned before, we are including a state-imposed workload reduction assumption of 6.2% applied to our resident FTES in our tentative budget based on the May Revise and advisories from the system office. This reduction will be compounded by the loss of FTES in fiscal year 10/11 that we were not able to restore in 2011/12 (985 FTES were estimated at P-2). We will carefully monitor our enrollment in the summer and fall quarters to assess the viability of all or a portion of FTES restoration, thus reducing the operating deficit.

We are currently projecting that we will serve 26,919 resident FTES and 3,875 non-resident FTES in 12/13, unless efforts to restore lost FTES are successful. We will be carefully monitoring the state budget, as well as our enrollment trends, to make any necessary adjustments in the next few months before our Board of Trustees adopts the budget on September 10, 2012.