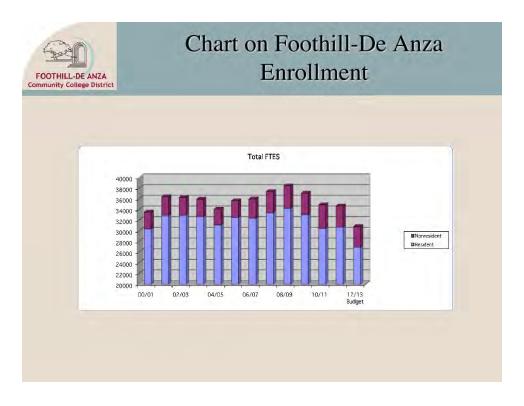

Enrollment drives about 99% of the general fund revenue, therefore, considerable attention is devoted to enrollment management.

In 2011/12, the state imposed a workload reduction of 6.21% as well as an additional 1.5% workload reduction due to Tier 2 mid-year cuts. Also, in 2011/12 Foothill-DeAnza budgeted for restoration of 1,406 FTES lost in 2010/11. Our third quarter projections, however, indicate that we will not be able to achieve our goal. Our enrollment report filed with the state indicates that we may be approximately 985 below our funded base (which included an assumption of restoration). The campus enrollment management teams are carefully monitoring student enrollment and course offerings to maximize access to students and to recover lost FTES from prior quarters. An early summer schedule of courses is currently offered at Foothill College and preliminary indicators are that our final FTES may be 100 to 200 above FTES projected at third quarter. Since we will no longer receive stability funding in 2011/12 from the state for any FTES below the funded base, we have adjusted our 2011/12 revenue projections down by \$4.4 million to reflect the loss of apportionment revenue. We are, however, still eligible to restore lost FTES in 2012/13 and the colleges are currently working on strategies to achieve this

As mentioned before, we are including a state-imposed workload reduction assumption of 6.2% applied to our resident FTES in our tentative budget based on the May Revise and advisories from the system office. This reduction will be compounded by the loss of FTES in fiscal year 10/11 that we were not able to restore in 2011/12 (985 FTES were estimated at P-2). We will carefully monitor our enrollment in the summer and fall quarters to assess the viability of all or a portion of FTES restoration, thus reducing the operating deficit.

We are currently projecting that we will serve 26,919 resident FTES and 3,875 non-resident FTES in 12/13, unless efforts to restore lost FTES are successful. We will be carefully monitoring the state budget, as well as our enrollment trends, to make any necessary adjustments in the next few months before our Board of Trustees adopts the budget on September 10, 2012.