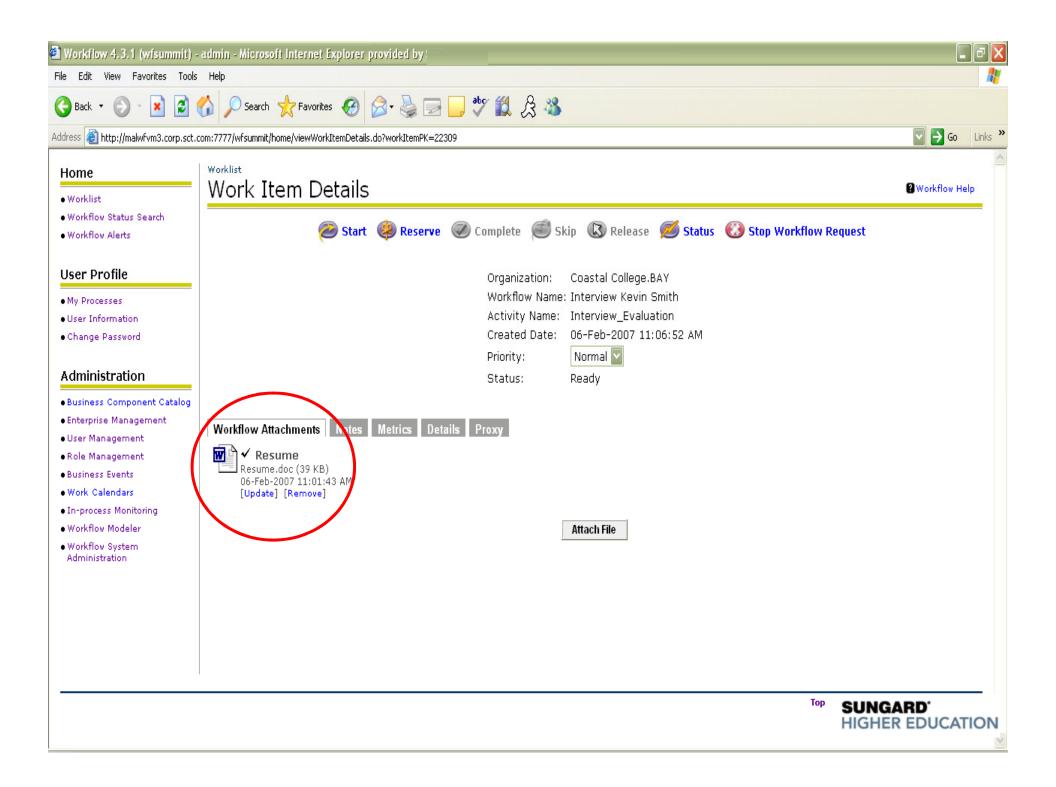

## Workflow is a solutions framework that provides

- Intelligent movement of activities between participants with one view of all tasks
- Visibility to and reporting on processes and individual activities and to gather metrics
- Status of any running or completed workflow
- Confidential handling of sensitive work items
- Automated business events processing
- E-mail notification of new work
- Document attachments within email and work processes
- Custom activities design and deployment
- Banner, Luminis, and BXS integration
- External Integration
  - Desktop, Server, or Web Applications
  - 14 web services for extra flexibility

## Proxy Based

- Temporary change to work item access
- Helps easily manage short term staff absence, unexpected work process changes, or responsibility reassignment
- Effective dated

SUNGARD HIGHER EDUCATION