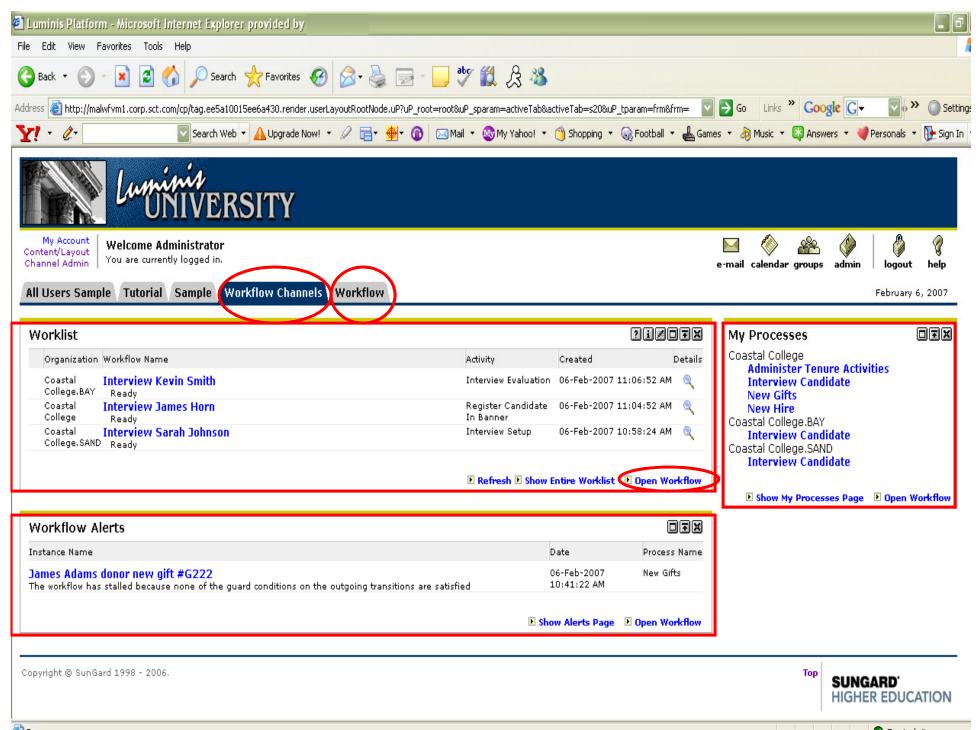

| Workflow Testing Login - powered by SunGard Higher Educ                            | ation - Microsoft Internet Explorer provided by                                                                                                                                                              |
|------------------------------------------------------------------------------------|--------------------------------------------------------------------------------------------------------------------------------------------------------------------------------------------------------------|
| File Edit View Favorites Tools Help                                                | an la companya da la                                                                                               |
| 🚱 Back 🔹 🕥 👻 📓 🏠 🔎 Search 🤺 Favorites                                              | 🚱 🔗 - 🎽 🗁 - 🛄 🥙 🛍 🎘 🦓                                                                                                                                                                                        |
| Address 🕘 http://malwfvm1.corp.sct.com/cp/home/loginf                              | Links * Google G - Settings -                                                                                                                                                                                |
| Y! • 🖉 Search Web • 🔒 Upgrade N                                                    | vlow! 🔻 🖉 📑 🛛 🏘 🗸 🔞 🖂 Mail 👻 🕸 My Yahoo! 👻 🖄 Shopping 👻 😡 Football 👻 📥 Games 🔹 🦓 Music 🔹 🖏 Answers 🔹 💜 Personals 🔹 🚺 Sign In 🔹                                                                               |
| Luminis<br>UNIVERSITY                                                              |                                                                                                                                                                                                              |
| Secure Access Login                                                                | Welcome to My University.                                                                                                                                                                                    |
| User Name: admin<br>Password: •••••••                                              | This secure site provides students, faculty and administrative staff with world-class Intranet and Internet services. This is where you<br>can check e-mail, register for courses, and explore the Internet. |
| Login Cancel                                                                       |                                                                                                                                                                                                              |
| Having problems logging in? Click here.                                            | What's Inside?                                                                                                                                                                                               |
|                                                                                    | E-mail: Send and receive e-mail, and create your own personal address book.                                                                                                                                  |
| How do I get a user name and password?<br>CLICK HERE                               | Calendar: Access and manage your personal, course and school calendars.                                                                                                                                      |
|                                                                                    | Groups: Create, manage and join group homepages for clubs, affiliations and interests.                                                                                                                       |
| Make this my homepage.                                                             |                                                                                                                                                                                                              |
| Click here for instructions on how to make your browser load this page on startup. | and much more                                                                                                                                                                                                |
| Copyright © SunGard 1998 - 2006.                                                   | Top SUNGARD'                                                                                                                                                                                                 |
|                                                                                    | HIGHER EDUCATION                                                                                                                                                                                             |
|                                                                                    |                                                                                                                                                                                                              |
| Done                                                                               | ✓ Trusted sites                                                                                                                                                                                              |

æ.

| 😫 Workflow 4.3.1 (wfsummit) -                                 | admin - Microsoft Internet Explorer provided by:                        |                                                            |                  |                                    | - 0 🛛      |
|---------------------------------------------------------------|-------------------------------------------------------------------------|------------------------------------------------------------|------------------|------------------------------------|------------|
| File Edit View Favorites Tools                                | Help                                                                    |                                                            |                  |                                    | - <b>N</b> |
| 🕞 Back - 🕥 - 💌 🛃 😫                                            | 🏠 🔎 Search 🤺 Favorites 🤣 🔗 - 🌺 📄 🛄 🤩 🎘                                  | -26                                                        |                  |                                    |            |
| Address 🙆 http://malwfvm3.corp.sct.c                          |                                                                         | direct.ViewWorklistForwardSelector&token=1170811046937&ren | derer=luminis&hi | decrumbs=false&hider 🔽 🛃 Go        | Links ×    |
|                                                               |                                                                         |                                                            |                  |                                    | ~          |
| Home                                                          | Worklist                                                                |                                                            |                  | 2 Workflow                         | Help       |
| • Worklist                                                    |                                                                         |                                                            |                  |                                    |            |
| <ul> <li>Workflow Status Search</li> </ul>                    | Organization Workflow                                                   | Activity<br>Interview Evaluation                           | Priority         | Created<br>06-Feb-2007 11:06:52 AM |            |
| • Workflow Alerts                                             | Coastal Interview Kevin Smith<br>College.BAY Ready                      | Interview Evaluation                                       | Normal           |                                    | a.         |
| User Profile                                                  | Coastal <b>Interview James Horn</b><br>College Ready                    | Register Candidate In Banner                               | Normal           | 06-Feb-2007 11:04:52 AM            |            |
| • My Processes                                                | Coastal <b>Interview Sarah Johnson</b><br>College SAND <sub>Ready</sub> | Interview Setup                                            | Normal           | 06-Feb-2007 10:58:24 AM            | 0          |
| <ul> <li>User Information</li> <li>Change Password</li> </ul> |                                                                         |                                                            |                  | Show Reserved I                    | tems       |
| Administration                                                | 1 - 3 OT 3   FIFST   🤤                                                  | Previous Next 💠 Last Go to page: 1 💟                       |                  |                                    |            |
|                                                               |                                                                         |                                                            |                  |                                    |            |
| <ul> <li>Business Component Catalog</li> </ul>                |                                                                         |                                                            |                  |                                    |            |
| • Enterprise Management                                       |                                                                         |                                                            |                  |                                    |            |
| • User Management                                             |                                                                         |                                                            |                  |                                    |            |
| <ul> <li>Role Management</li> </ul>                           |                                                                         |                                                            |                  |                                    |            |
| <ul> <li>Business Events</li> </ul>                           |                                                                         |                                                            |                  |                                    |            |
| <ul> <li>Work Calendars</li> </ul>                            |                                                                         |                                                            |                  |                                    |            |
| <ul> <li>In-process Monitoring</li> </ul>                     |                                                                         |                                                            |                  |                                    |            |
| • Workflow Modeler                                            |                                                                         |                                                            |                  |                                    |            |
| <ul> <li>Workflow System</li> <li>Administration</li> </ul>   |                                                                         |                                                            |                  |                                    |            |
|                                                               |                                                                         |                                                            | Тор              | SUNGARD <sup>®</sup>               |            |
|                                                               |                                                                         |                                                            |                  | HIGHER EDUCA                       | TION       |
|                                                               |                                                                         |                                                            |                  |                                    |            |
|                                                               |                                                                         |                                                            |                  |                                    |            |
|                                                               |                                                                         |                                                            |                  |                                    |            |
|                                                               |                                                                         |                                                            |                  |                                    |            |
|                                                               |                                                                         |                                                            |                  |                                    |            |
|                                                               |                                                                         |                                                            |                  |                                    | ~          |
| ど Done                                                        |                                                                         |                                                            |                  | Trusted sites                      |            |