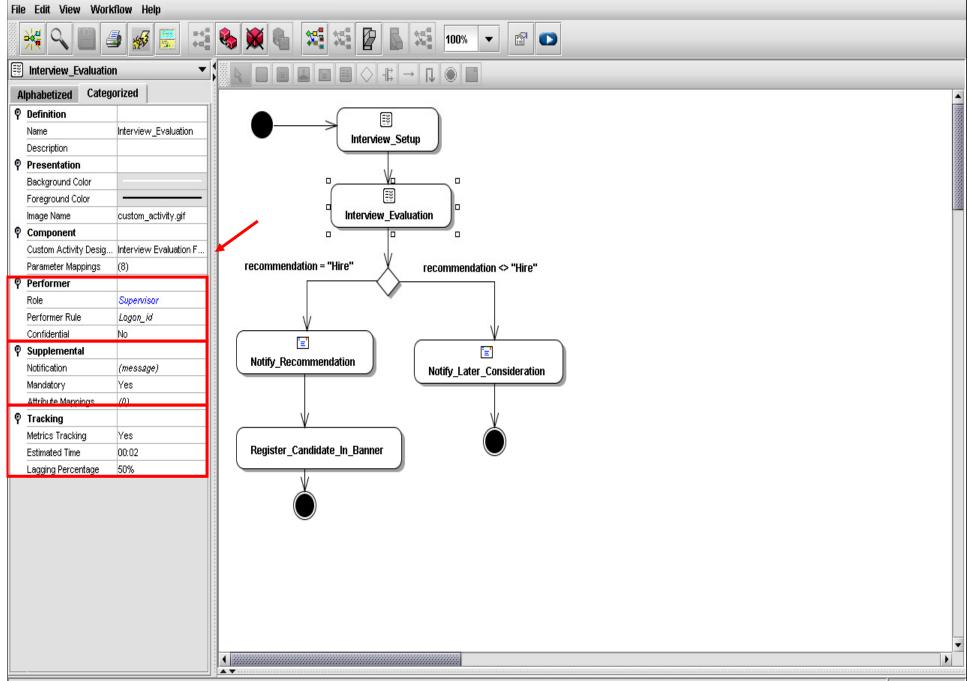

astal College Interview Candidate 2 Test Role Coastal College Interview Candidate U Active Performer Rule Coastal College Interview Candidate 1 Active 0 Active Coastal College Load Faculty Information Confidential No 0 Active Coastal College New Employee Security S., Supplemental Coastal College New Fund Request 0 Development Notification Ŧ 0 0.44 Mandatory Yes Total objects found: 20 (0) Attribute Mappings P Tracking OK Cancel Metrics Tracking No Estimated Time 00:00 Lagging Percentage 4 1 .... Development 🥜 💯 😰 🌹 🔕 🔮 🚺 🇞 🛜 11:50 АМ Ø Workflow T... 🦉 untitled - Paint 206 🛃 start 💮 Meeting Not... Workflow W... 🥑 MikeBrzycki 👙 Java Console 👍 Workflow M. .

### 👙 Workflow Modeler: Coastal College: Interview Candidate - 2 👘



### 👙 Workflow Modeler: Coastal College: Interview Candidate - 2



| 👙 Workflow Modeler: Coastal Colleg         | 👙 Custom Activity Designer - Interview_Evaluat                            | ion 🔀                                                                       |      |
|--------------------------------------------|---------------------------------------------------------------------------|-----------------------------------------------------------------------------|------|
| File Edit View Workflow Help               | Custom Activity Help                                                      |                                                                             |      |
|                                            | Interview_Evaluation                                                      |