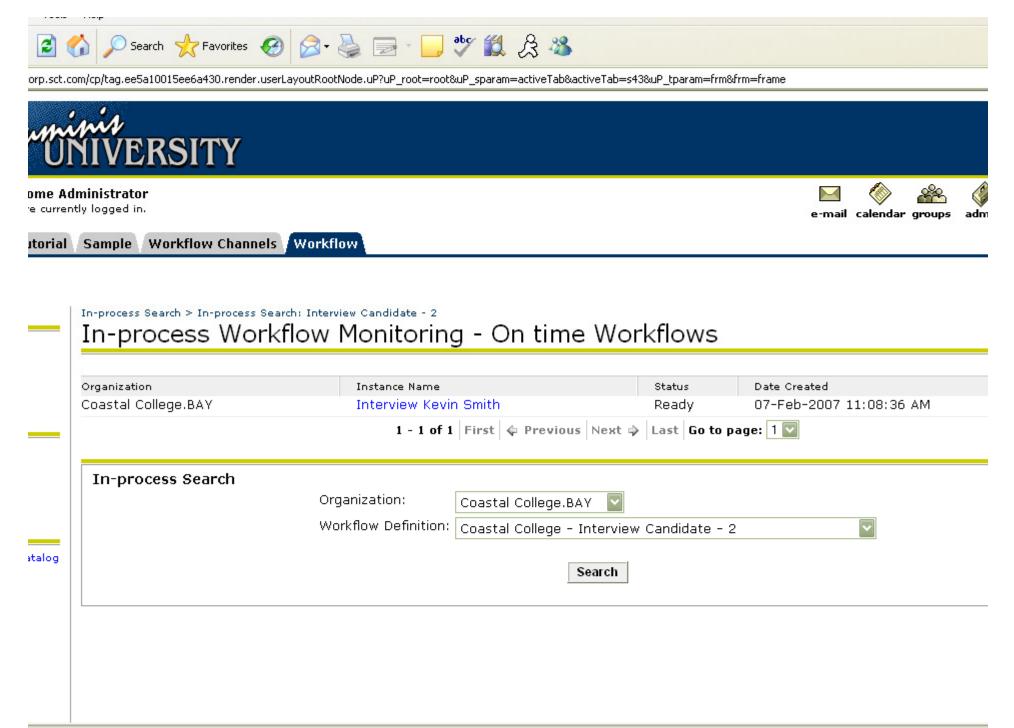

| 🕙 Luminis Platform - Microsoft                               | Internet Explorer provided by                                                                                   |                                                                                         |                             | ∎₽⊻               |
|--------------------------------------------------------------|-----------------------------------------------------------------------------------------------------------------|-----------------------------------------------------------------------------------------|-----------------------------|-------------------|
| File Edit View Favorites Tools                               | Help                                                                                                            |                                                                                         |                             | A.                |
| 🎯 Back 🝷 🛞 🖌 🛃 🚺                                             | 🏠 🔎 Search 👷 Favorites                                                                                          | S- 🗟 🖃 · 🔜 💖 🛍 🔏 🚳                                                                      |                             |                   |
| Address 🕘 http://malwfvm1.corp.sct.c                         | com/cp/tag.ee5a10015ee6a430.render.userLa                                                                       | ayoutRootNode.uP?uP_root=root&uP_sparam=activeTab&activeTab=s43&uP_tparam=frm&frm=frame |                             | 🔽 芛 Go 🛛 Links 🎽  |
| Lung                                                         | inin<br>NIVERSITY                                                                                               |                                                                                         |                             |                   |
| My Account<br>Content/Layout<br>Channel Admin You are curren | <b>dministrator</b><br>ntly logged in.                                                                          |                                                                                         | e-mail calendar groups admi | in logout help    |
| All Users Sample Tutorial                                    | Sample Workflow Channels                                                                                        | Workflow                                                                                |                             | February 7, 2007  |
|                                                              |                                                                                                                 |                                                                                         |                             |                   |
| Hama                                                         | In-process Search                                                                                               |                                                                                         |                             |                   |
| Home                                                         | In-process Workf                                                                                                | low Monitoring                                                                          |                             | 2 Workflow Help   |
| • Worklist                                                   |                                                                                                                 | low homeoning                                                                           |                             |                   |
| • Workflow Status Search<br>• Workflow Alerts                | Organization                                                                                                    | Workflow Name                                                                           | Version On Lagging Over     | due Total Running |
|                                                              | Coastal College                                                                                                 | Interview Candidate                                                                     | 2 1 0 0                     | 1                 |
| User Profile                                                 |                                                                                                                 |                                                                                         |                             |                   |
| • My Processes                                               | Running Activities within                                                                                       | Workflow                                                                                |                             |                   |
| User Information                                             | Activity Name                                                                                                   |                                                                                         | On<br>time Lagging Overdu   | e Total Running   |
| Change Password                                              | Interview_Evaluation                                                                                            |                                                                                         | 0 1 0                       | 1                 |
|                                                              |                                                                                                                 |                                                                                         |                             |                   |
| Administration                                               |                                                                                                                 |                                                                                         |                             |                   |
| Business Component Catalog                                   |                                                                                                                 |                                                                                         |                             |                   |
| • Enterprise Management                                      |                                                                                                                 | Generate Spreadsheet                                                                    |                             |                   |
| • User Management                                            |                                                                                                                 |                                                                                         |                             |                   |
| Role Management                                              |                                                                                                                 |                                                                                         |                             |                   |
| Business Events                                              | In-process Search                                                                                               |                                                                                         |                             |                   |
| Work Calendars                                               |                                                                                                                 | Organization: Coastal College.BAY                                                       |                             |                   |
| <ul> <li>In-process Monitoring</li> </ul>                    |                                                                                                                 | Workflow Definition: Coastal College - Interview Candidate - 2                          | $\checkmark$                |                   |
| Workflow Modeler                                             |                                                                                                                 | Coastal College - Interview Candidate - 2                                               |                             |                   |
| Workflow System     Administration                           |                                                                                                                 | Costab                                                                                  |                             |                   |
| Done                                                         | · ·                                                                                                             |                                                                                         |                             | O Trusted sites   |
|                                                              | The second se |                                                                                         | A                           |                   |

| 🖹 Luminis Platform - Microsoft                                      |                                              |                                                                                       |                              |                  |
|---------------------------------------------------------------------|----------------------------------------------|---------------------------------------------------------------------------------------|------------------------------|------------------|
| File Edit View Favorites Tools                                      |                                              | A □ abc 444 Q 00                                                                      |                              |                  |
| 🚱 Back 🝷 🐑 👻 🗾                                                      | 🚺 🏸 Search 🏋 Favorites   🛃                   | ا الله الجي الحي الحي الحي الحي الحي الحي الحي الح                                    |                              |                  |
| Address 🙆 http://malwfvm1.corp.sct.                                 | com/cp/tag.ee5a10015ee6a430.render.userLay   | outRootNode.uP?uP_root=root&uP_sparam=activeTab&activeTab=s43&uP_tparam=frm&frm=frame |                              | 🔽 🄁 Go 🛛 Links 🎙 |
| CODTEDT(Lavout                                                      | MIVERSITY<br>dministrator<br>ntly logged in. |                                                                                       | e-mail calendar groups admin | logout help      |
| onemier venim 1                                                     |                                              |                                                                                       | e-mail calendar groups admin | ∣ logout help    |
| All Users Sample   Tutorial                                         | Sample Workflow Channels                     | Workflow                                                                              |                              | February 7, 2007 |
| Home<br>• Worklist                                                  | In-process Search                            | ow Monitoring                                                                         |                              | 🛿 Workflow Help  |
| Workflow Status Search                                              | Organization                                 | Workflow Name                                                                         | Version On Lagging Overdu    | ie Total Running |
| <ul> <li>Workflow Alerts</li> </ul>                                 | Coastal College                              | Interview Candidate                                                                   | 2 1 0 0                      | 1                |
| User Profile                                                        |                                              |                                                                                       |                              |                  |
|                                                                     | Running Activities within V                  | Vorkflow                                                                              |                              |                  |
| <ul> <li>My Processes</li> <li>User Information</li> </ul>          | Activity Name                                |                                                                                       | On<br>time Lagging Overdue   | Total Running    |
| Change Password                                                     | Interview_Evaluation                         |                                                                                       | 0 1 0                        | 1                |
|                                                                     |                                              |                                                                                       |                              |                  |
| Administration                                                      |                                              |                                                                                       |                              |                  |
| Business Component Catalog                                          |                                              |                                                                                       |                              |                  |
| • Enterprise Management                                             |                                              | Generate Spreadsheet                                                                  |                              |                  |
| User Management                                                     |                                              |                                                                                       |                              |                  |
| <ul> <li>Role Management</li> </ul>                                 | In-process Search                            |                                                                                       |                              |                  |
| Business Events                                                     | TIL PLOCESS SEGICI                           |                                                                                       |                              |                  |
| Work Calendars                                                      |                                              | Organization: Coastal College.BAY                                                     |                              |                  |
| <ul> <li>In-process Monitoring</li> <li>Workflow Modeler</li> </ul> |                                              | Workflow Definition: Coastal College - Interview Candidate - 2                        | $\checkmark$                 |                  |
| • Workflow System                                                   |                                              |                                                                                       |                              |                  |
| Administration                                                      |                                              | Coards                                                                                |                              | -                |
| 🛃 Done                                                              |                                              |                                                                                       |                              | Irusted sites    |