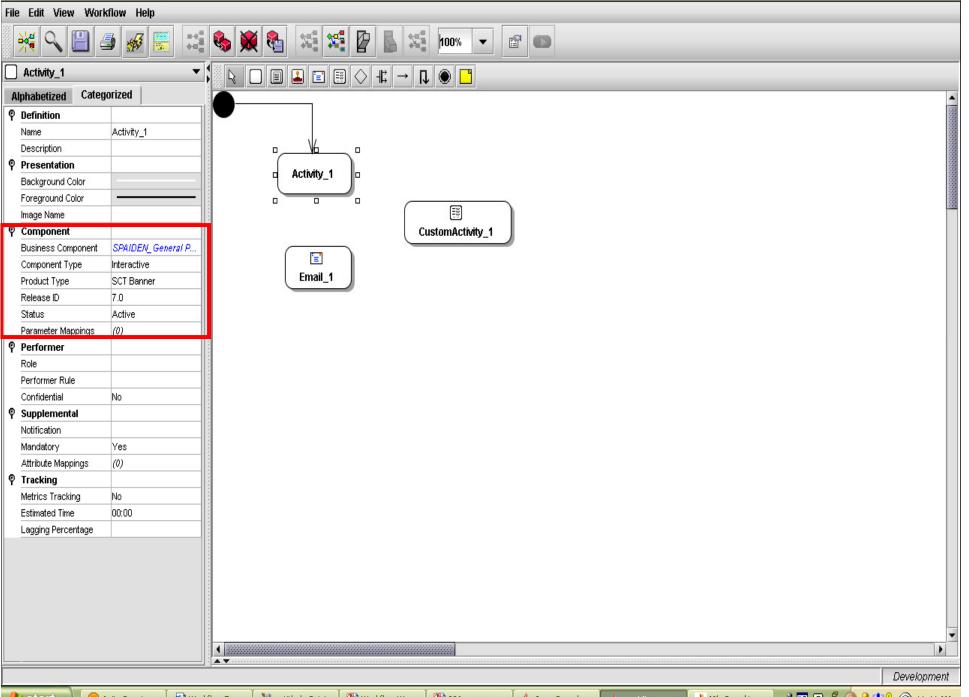

1 Background Color × 👙 Find Business Component Foreground Color Image Name Query Results P Component Business Component Component Name Descripti... Product T...Release .... Status Category Compone... Techno... Source .... SPAIDEN SUMMIT ... Interactive SCT B ... SCT General ... SCT Ban... 7.0 Active Component Type Student ... Interactive SCT B... SCT SPAIDEN\_General Person ... General ... SCT Ban... 7.0 Active Product Type Release ID Status Parameter Mappings (0) Performer Role Performer Rule No Confidential P Supplemental Notification Mandatory Yes Total objects found: 2 Attribute Mappings (0)P Tracking OK Cancel Metrics Tracking No Estimated Time 00:00 Lagging Percentage 4 ..... Development Ĭ 📭 . I man. Í 📖 a 📼 📼 🖻 🧄 a 🐽 🔿

### 👙 Workflow Modeler: : Untitled Workflow - O

## \_ - - ×



### 👙 Workflow Modeler: : Untitled Workflow - O

## 



### 👙 Workflow Modeler: : Untitled Workflow - 0



#### File Edit View Workflow Help 11 🎭 💥 🌯 11 🗱 🜠 🗗 💺 1100% 🔽 😭 🍩 9 P 4 $\begin{tabular}{|c|c|c|c|} \hline \begin{tabular}{|c|c|c|} \hline \begin{tabular}{|c|c|c|} \hline \begin{tabular}{|c|c|} \hline \begin{tabu$ Activity\_1 -Categorized Alphabetized P Definition Name Activity\_1 Description Presentation Activity 1 Background Color X 불 Find Workflow Foreground Color Image Name Query Results P Component **Business Component** SPAIDEN\_General P ... Field Value Search Component Type Interactive Name SCT Banner Product Type Reset Organization 7.0 Release ID Best Practice Active Status Confidential Parameter Mappings (0) Status Performer Owner Role Performer Rule Administrator Confiden