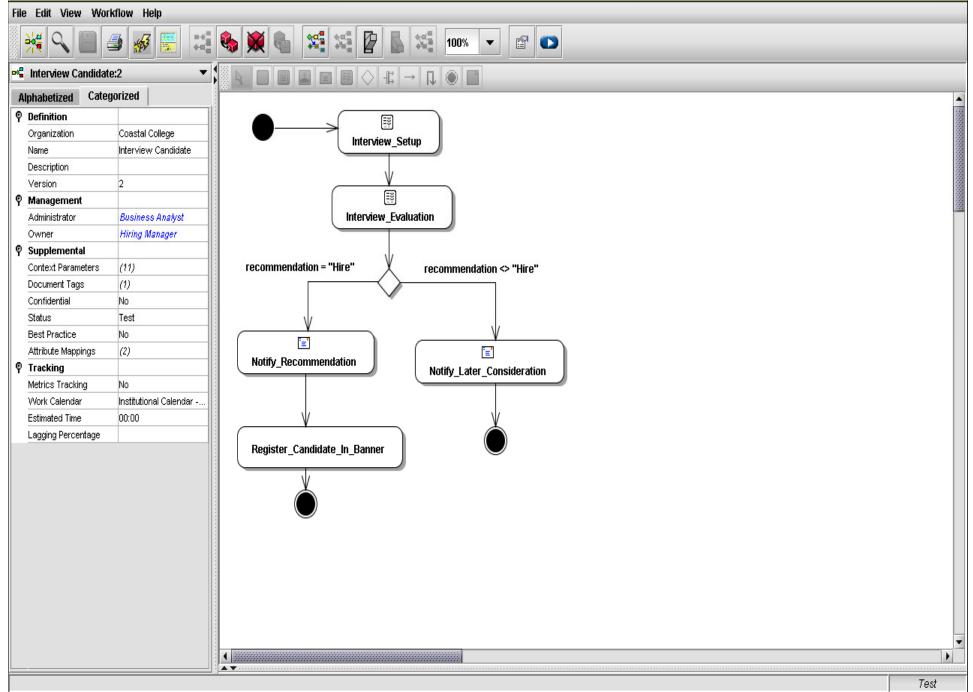

ppings (0) Coastal College Institution Welcome 0 Active Performer Coastal College Interview Candidate 2 Test Role Coastal College Interview Candidate U Active Performer Rule Coastal College Interview Candidate 1 Active 0 Active Coastal College Load Faculty Information Confidential No 0 Active Coastal College New Employee Security S., Supplemental Coastal College New Fund Request 0 Development Notification Ŧ 0 0.44 Mandatory Yes Total objects found: 20 (0) Attribute Mappings P Tracking OK Cancel Metrics Tracking No Estimated Time 00:00 Lagging Percentage 4 1 .... Development 🥜 💯 😰 🌹 🔕 🔮 🚺 🇞 🛜 11:50 АМ Ø Workflow T... 🦉 untitled - Paint 206 🛃 start 💮 Meeting Not... Workflow W... 🥑 MikeBrzycki 👙 Java Console 👍 Workflow M. .

### 👙 Workflow Modeler: Coastal College: Interview Candidate - 2 👘



### 👙 Workflow Modeler: Coastal College: Interview Candidate - 2



| 👙 Workflow Modeler: Coastal Colleg         | 👙 Custom Activity Designer - Interview_Evaluat                            | ion 🔀                                                                       |      |
|--------------------------------------------|---------------------------------------------------------------------------|-----------------------------------------------------------------------------|------|
| File Edit View Workflow Help               | Custom Activity Help                                                      |                                                                             |      |
|                                            | Interview_Evaluation