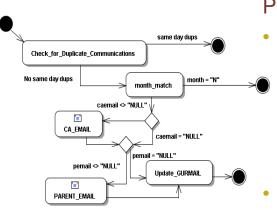

| Close                                                                       |      |
|                                            |                                                                           |                                                                             | Test |





# **Real World Process Examples**

- Finance / AR Billing Notifications
- Financial Aid Scholarship Payment Authorization Process
- Financial Aid / All Departments Hire a Work Study Student
- Banner General
- Student/Admissions Graduate Admissions Application Processing
- Advancement
- HR Hire Adjunct Faculty/Employee Appointment
- + Other Example Processes in each area that Professional Services has helped clients with

# Finance / AR – Billing Notifications



## **Plymouth State**

Problem:

- Manual mail merge to notify students of Billing information waiting for them in Banner Self-Service.
- Untimely delays in Accounts Receivable of payments.
- No automated mechanism to notify students of Billing information between mail merges other than manual emails.

### Process:

- Process identifies whether students have a credit, balance, or zero balance, and provides them instructions on how to log into Banner Self-Service and process payments, etc.
- Email routing information is updated and logged in Banner for better Customer Service communication.

## • Benefits:

- Accounts Receivable increased significantly in a more timely fashion.
- More tailored specific communication to students and parents.

# **Finance / AR – Other Processes**

- Creatio