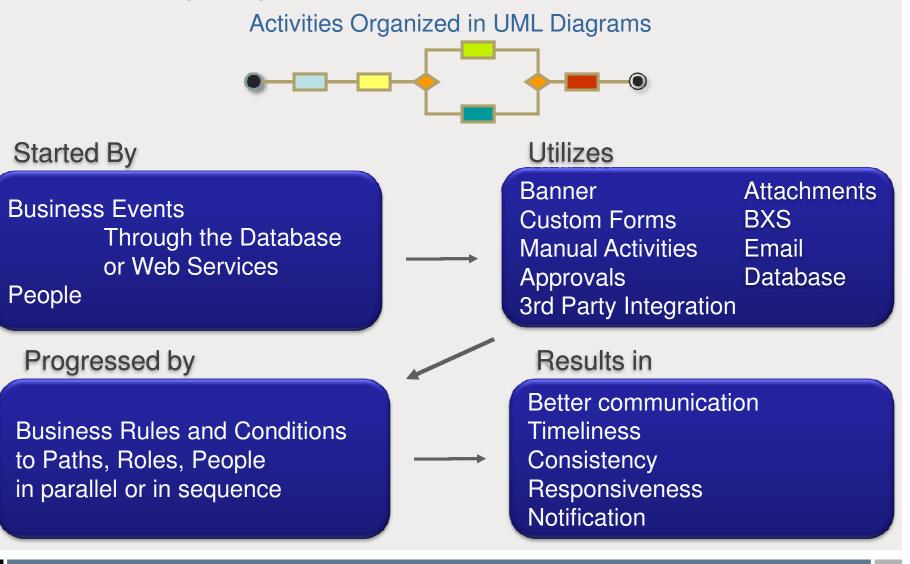

# Workflow:

"...the <u>automation</u> of a <u>business process</u>, in whole or part, during which <u>documents</u>, <u>information</u>, or <u>tasks</u> are <u>passed</u> from one <u>participant</u> to another for <u>action</u>, according to a set of procedural <u>rules</u>."

# Banner Workflow...

automates business processes by moving documents, information, and tasks between participants

## Workflow is a solutions framework that provides

- Intelligent movement of activities between participants with one view of all tasks
- Visibility to and reporting on processes and individual activities and to gather metrics
- Status of any running or completed workflow
- Confidential handling of sensitive work items
- Automated business events processing
- E-mail notification of new work
- Document attachments within email and work processes
- Custom activities design and deployment
- Banner, Luminis, and BXS integration
- External Integration
  - Desktop, Server, or Web Applications
  - 14 web services for extra flexibility

## How is work distributed?

- Role Based
  - Activity sent to all users within the role
  - Any user may perform the task
- Directed
  - Activity sent to a specific user within the role
  - Specified user may perform the task
  - User can be derived from actual performer of a previous task

## Proxy Based

- Temporary change to work item access
- Helps easily manage short term staff absence, unexpected work process changes, or responsibility reassignment
- Effective dated

SUNGARD HIGHER EDUCATION