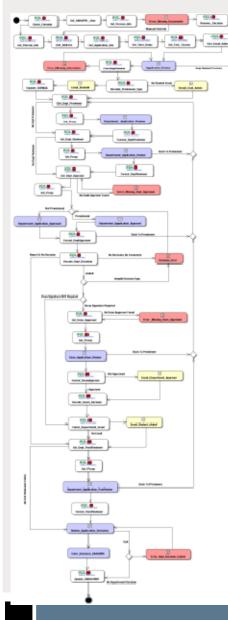

- Notification of New Documents after Billing

# Financial Aid / All Departments – Hire a Work Study Student



## Plymouth State

## Problem:

- Could take weeks to process student hires
- Delays in communication between Fin.
   Aid, HR, Hiring Supervisor, and Student Hires
- Process:
  - Completely automated process that takes minutes to complete
  - Information is routed to Students, Supervisors HR, and Fin. Aid,

## Benefits:

- Students get initial paycheck quicker.
- Streamlined communication between Student, Hiring Supervisors, Financial Aid, and Human Resources.

# **Banner General – Other Processes**

- Change of Name Notification
- Change of Address Notification
- Death Notification
- Duplicate PIDM Processing

## Student/Admissions – Graduate Admissions Application Processing



## Mississippi State

- Problem:
  - Routing of applicant packet was not always happening in timely fashion - lost in the paperwork shuffle, no way to know whose desk it was on or where it was in the process
- Process:
  - This particular workflow is used by Office of Graduate School in conjunction with academic departments to make the admission decision on graduate students.

## Benefits:

- Eliminated the need to send a packet of paper documents/copies from Office of Graduate Admissions to Academic departments.
- Faster turnaround time on applicant decisions.
- Ability to determine exactly where an applicant is in the process.
- Ability to identify bottlenecks.
- All of the above = faster, more efficient processing of applicants.

# **Student – Other Processes**

- Notification of Chan