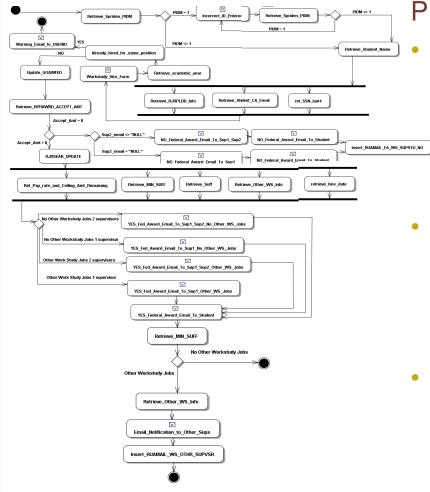

g
- Initiators can't find out where paper is once it has left in campus mail...they must call around to find the status of a request

## Process:

- Allows departments to notify Student Financial Aid
   which students to award scholarships
- Routes documents to dean for approval

## Benefits:

- Decrease processing time required to award scholarships – especially when rework is required
- Initiator can see which funds/indexes are funding scholarships on the form
- Notifies the initiator when the scholarship has been awarded to the student.

# **Financial Aid – Other Processes**

- College Work Study
- Change of Residency
- Verification Process
- Notification to AR when Aid Changes
- Notification of New Documents after Billing

# Financial Aid / All Departments – Hire a Work Study Student



## Plymouth State

## Problem:

- Could take weeks to process student hires
- Delays in communication between Fin.
   Aid, HR, Hiring Supervisor, and Student Hires
- Process:
  - Completely automated process that takes minutes to complete
  - Information is routed to Students, Supervisors HR, and Fin. Aid,

## Benefits:

- Students get initial paycheck quicker.
- Streamlined communication between Student, Hiring Supervisors, Financial Aid, and Human Resources.

# **Banner General – Other Processes**

- Change of Name Notification
- Change of Address Notification
- Death Notification
- Duplicate PIDM Processing

## Student/Admissions – Graduate Admissions Application Processing



## Mississippi State

- Problem:
  - Routing of applicant packet was not always happening in timely fashion -