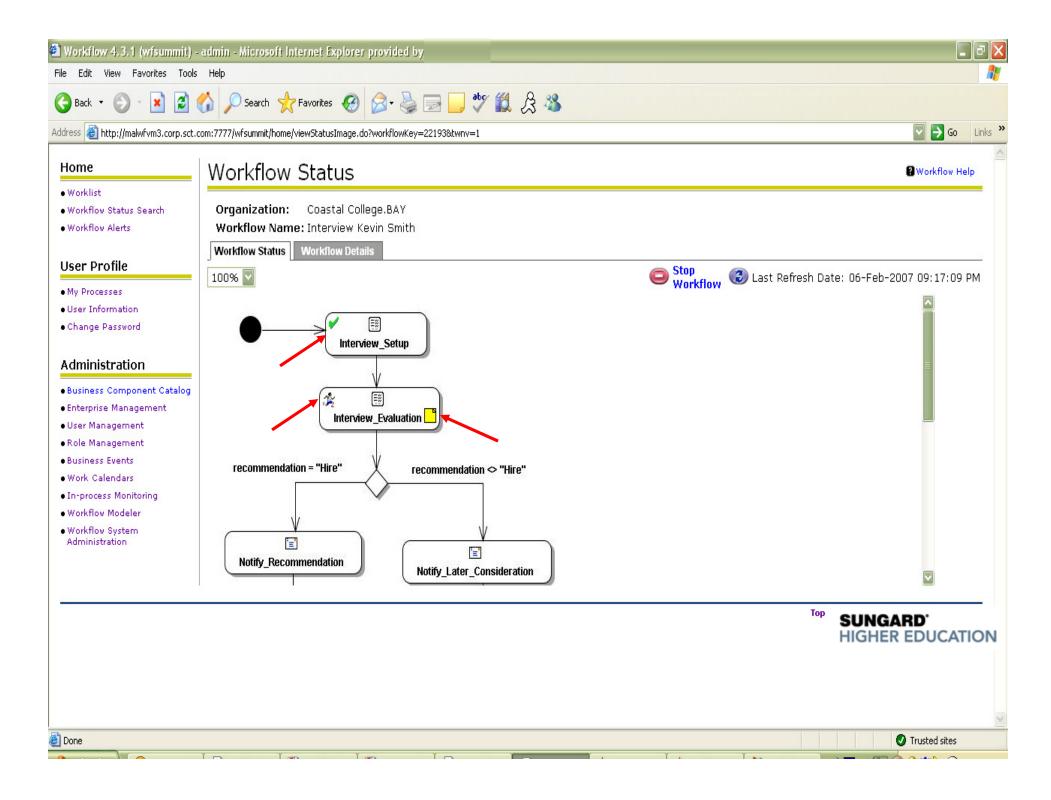

al           | 06-Feb-2007 11:04:52 AM |
| Processes<br>r Information                                                 | Coastal<br>College.SAND                | Interview Sarah Johnson             | Interview Setup                              | Normal             | 06-Feb-2007 10:58:24 AM |
| nge Password<br>hinistration<br>iness Component Catalo<br>prise Management | g                                      | 1 - 3 of 3                          | First 🖗 Previous Next 🌩 Last Go to page: 1 🔽 |                    |                         |
| inistration                                                                | 9                                      | 1 - 3 of 3                          | First 🖗 Previous Next 🌩 Last Go to page: 1 🔽 |                    |                         |







| Worldlour 4 2 4 (ufrummit)                                  | admin Microsoft Interne             | t Explorer provided by                     |                           |                                         |                                |                     |
|-------------------------------------------------------------|-------------------------------------|--------------------------------------------|---------------------------|-----------------------------------------|--------------------------------|---------------------|
| 🖹 Workflow 4.3.1 (wfsummit) -                               |                                     | at Exhibitat hiovided py                   |                           |                                         |                                |