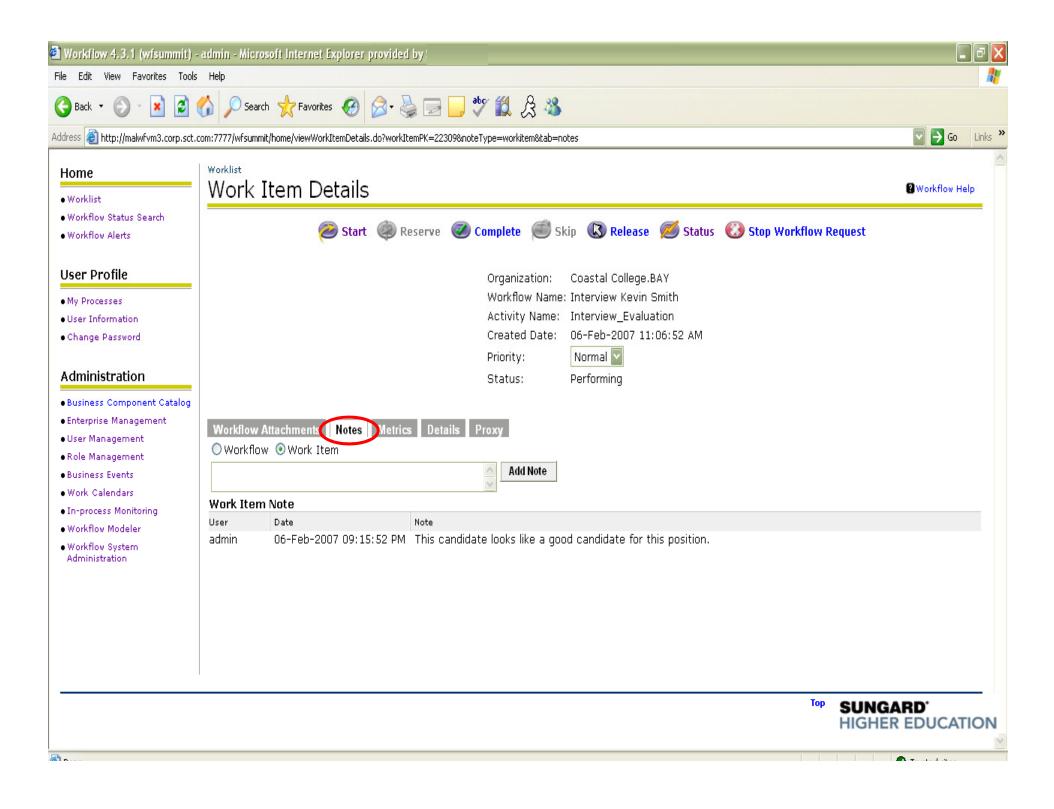

## Workflow is a solutions framework that provides

- Intelligent movement of activities between participants with one view of all tasks
- Visibility to and reporting on processes and individual activities and to gather metrics
- Status of any running or completed workflow
- Confidential handling of sensitive work items
- Automated business events processing
- E-mail notification of new work
- Document attachments within email and work processes
- Custom activities design and deployment
- Banner, Luminis, and BXS integration
- External Integration
  - Desktop, Server, or Web Applications
  - 14 web services for extra flexibility