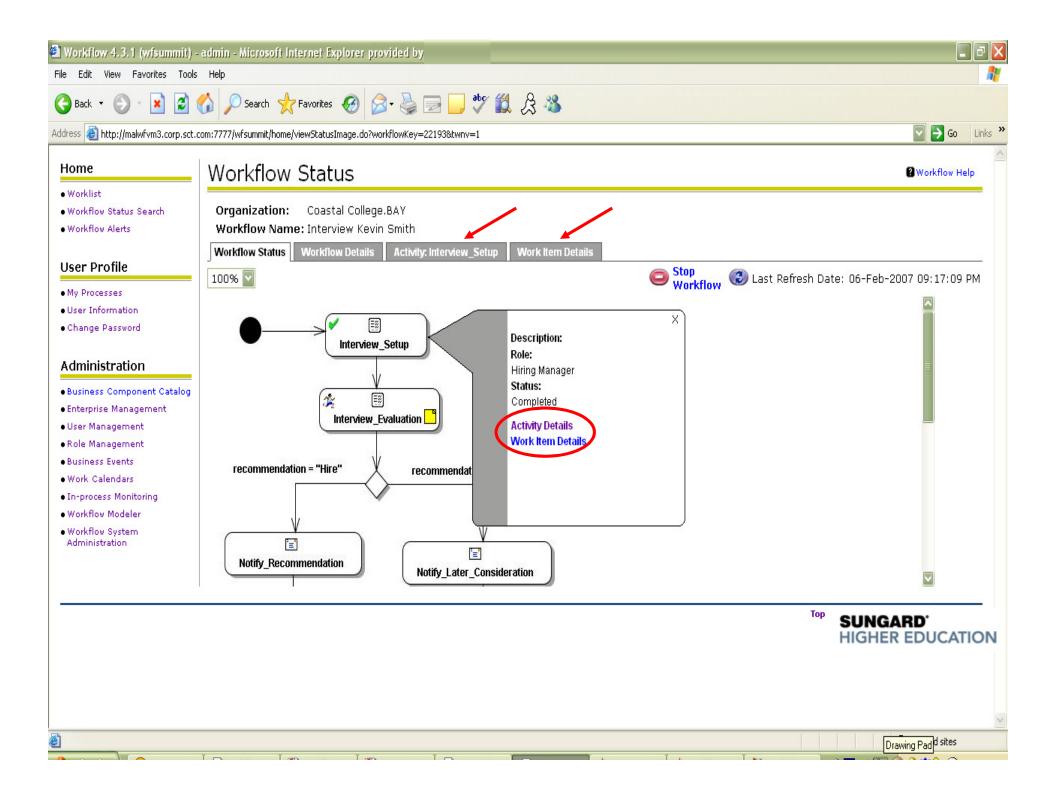

| 06-Feb-2007 11:04:52 AM |
| Processes<br>r Information                                                 | Coastal<br>College.SAND                | Interview Sarah Johnson             | Interview Setup                              | Normal             | 06-Feb-2007 10:58:24 AM |
| nge Password<br>hinistration<br>iness Component Catalo<br>prise Management | g                                      | 1 - 3 of 3                          | First 🖗 Previous Next 🌩 Last Go to page: 1 🔽 |                    |                         |
| inistration                                                                | 9                                      | 1 - 3 of 3                          | First 🖗 Previous Next 🌩 Last Go to page: 1 🔽 |                    |                         |







| Worldlour 4 2 4 (ufrummit)                                  | admin Microsoft Interne             | t Explorer provided by                     |                           |                                         |                                |                     |
|-------------------------------------------------------------|-------------------------------------|--------------------------------------------|---------------------------|-----------------------------------------|--------------------------------|---------------------|
| 🖹 Workflow 4.3.1 (wfsummit) -                               |                                     | at Exhibitat hiovided py                   |                           |                                         |                                |