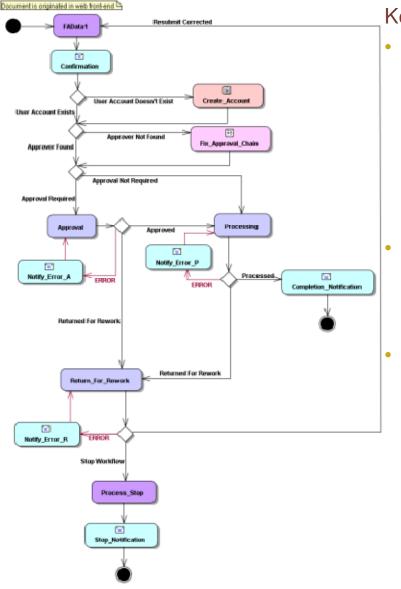

- No automated mechanism to notify students of Billing information between mail merges other than manual emails.

### Process:

- Process identifies whether students have a credit, balance, or zero balance, and provides them instructions on how to log into Banner Self-Service and process payments, etc.
- Email routing information is updated and logged in Banner for better Customer Service communication.

## • Benefits:

- Accounts Receivable increased significantly in a more timely fashion.
- More tailored specific communication to students and parents.

# **Finance / AR – Other Processes**

- Creation of New Fund / Detail Code with Approvals
- Requisition Approval
- Budget Exceeded process
- Retired Fixed Assets
- Zero Balance

# Financial Aid – Scholarship Payment Authorization Process



# Kent StateProblem:

- Initiators can't see how the
- Initiators can't see how their scholarship funding is set up to make good budgetary decisions
- Paper forms routed through campus mail cause a delay in processing
- Initiators can't find out where paper is once it has left in campus mail...they must call around to find the status of a request

## Process:

- Allows departments to notify Student Financial Aid
   which students to award scholarships
- Routes documents to dean for approval

## Benefits:

- Decrease processing time required to award scholarships – especially when rework is required
- Initiator can see which funds/indexes are funding scholarships on the form
- Notifies the initiator when the scholarship has been awarded to the student.

# **Financial Aid – Other Processes