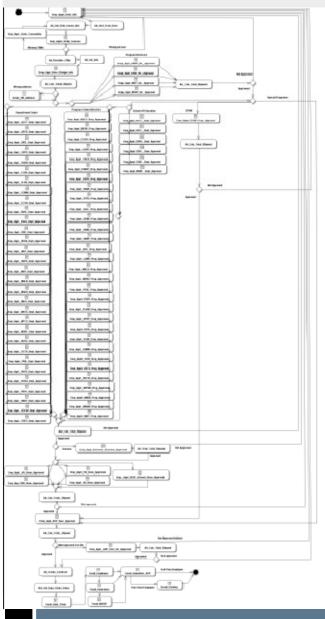

aduate Admissions to Academic departments.
- Faster turnaround time on applicant decisions.
- Ability to determine exactly where an applicant is in the process.
- Ability to identify bottlenecks.
- All of the above = faster, more efficient processing of applicants.

# **Student – Other Processes**

- Notification of Change in Schedule
- Notification of Change in Catalog after Print Date
- Notification of Change in Residency
- Withdrawal Student
- Grade Change
- Admissions Approval process
- Course Load Below a Certain Level
- Faculty Load Below a Certain level
- Notify Wait-listed Students of New Sections

# **Advancement Processes**

- New Gift
- New Campaign Notification
- New Designation Process
- Goal Reached
- Change of Campaign Name

# HR – Hire Adjunct Faculty/Employee Appointment



# Xavier University

- Problem:
  - Adjunct Faculty not paid on time
  - No validation of data including exceeding # of credits per instructor
- Process:
  - Adjunct contract information entered, validated, and processed in an efficient and consistent way.
  - Process routes contract approvals and electronic forms to appropriate parties
- Benefits:
  - Estimated Savings of \$40,000/year
  - Approvals are quick and pay is not delayed in the shuffle

# **HR** – Other Processes

- New Hire
- Termination
- Benefits and Deductions
- Position Requisition
- Salary Increase Over Certain Percentage
- Employee Review Due in x Months
- Vacant Position
- Change of Employee Class

# **Workflow Delivered Examples**

- New Gifts
- Requisition Approval with E-mail functionality
- Hire a Full Time Facult