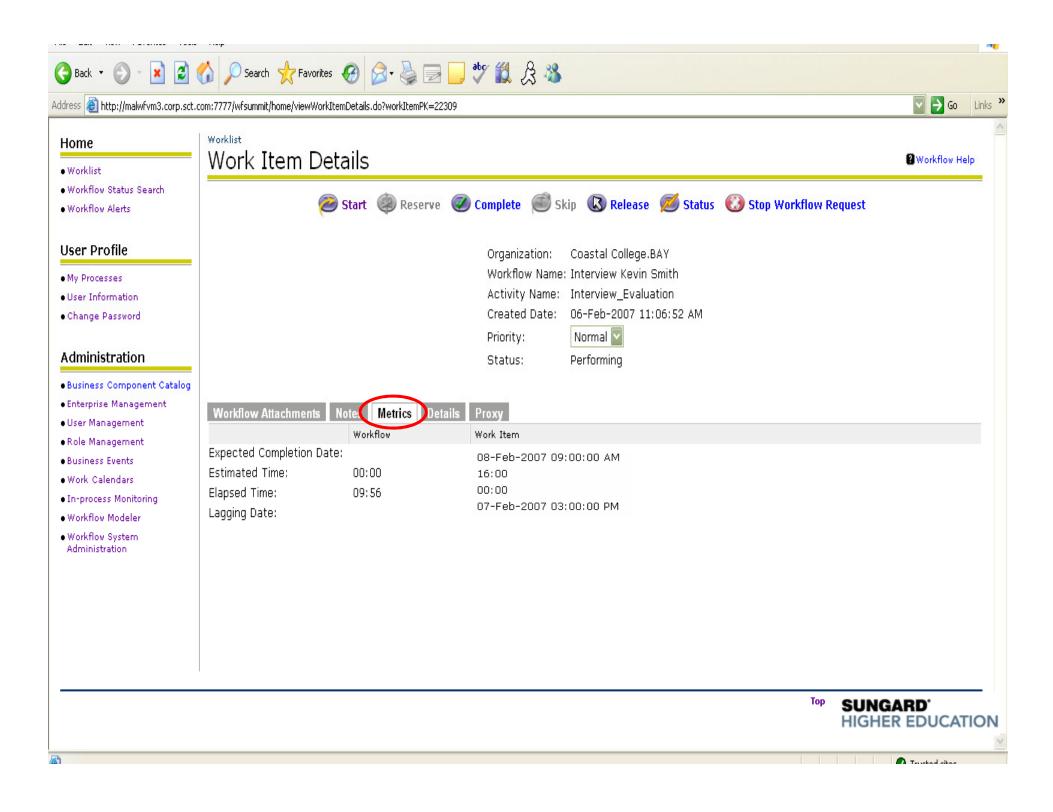

## Workflow is a solutions framework that provides

- Intelligent movement of activities between participants with one view of all tasks
- Visibility to and reporting on processes and individual activities and to gather metrics
- Status of any running or completed workflow
- Confidential handling of sensitive work items
- Automated business events processing
- E-mail notification of new work
- Document attachments within email and work processes
- Custom activities design and deployment
- Banner, Luminis, and BXS integration
- External Integration
  - Desktop, Server, or Web Applications
  - 14 web services for extra flexibility