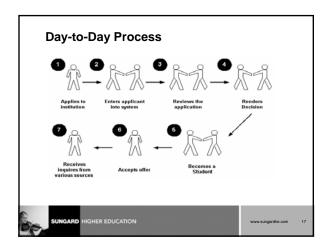

### **Day-to-Day Operations**

## Day-to-Day Objectives At the end of this section, you will be able to • perform a quick admit • create a recruit record • roll prospect information to admissions