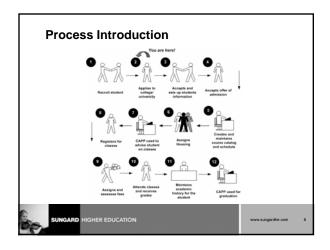

## The Admissions office is responsible for developing the validation tables and control forms for applications creating and maintaining application records applying decisions maintaining checklist items