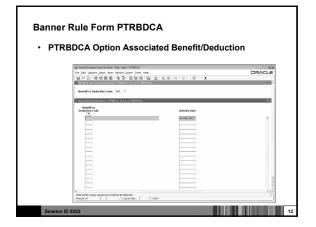

ctions entered into PTRBDCA.
- · Why attend this session?
  - Gain a tool by which both the users and system administrator gain knowledge from the other.
  - —The user(s) will learn how deductions are treated by Banner for HR and payroll.
  - —The system administrator(s) will learn what functional questions need to be answered that will satisfy Banner's Rules for processing deductions correctly.

Session ID 032

3

#### Agenda

- Using a mockup of a form designed by Drexel and stepping through it one section at a time.
- Moving from a section of the form to the equivalent form of PTRBDCA with discussion of Banner terms vs. functional terms.
- · Questions

Session ID 032

4



### The Benefit/Deduction Request Form

#### Benefit/Deduction Request Form

• Page 1



Session ID 032





























# Use a structured form for the users to fill out when requesting a new BDCA or a change to an existing BDCA. Use Drexel's form as a starting point. —Modify to encompass your institution's use of PTRBDCA.

| estions & Answers                                                                                        |   |
|----------------------------------------------------------------------------------------------------------|---|
| Any questions?                                                                                           |   |
|                                                                                                          |   |
|                                                                                                          |   |
|