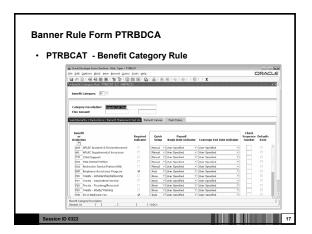

# Use a structured form for the users to fill out when requesting a new BDCA or a change to an existing BDCA. Use Drexel's form as a starting point. —Modify to encompass your institution's use of PTRBDCA.