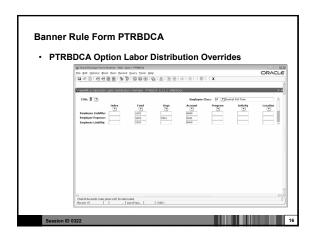

# Use a structured form for the users to fill out when requesting a new BDCA or a change to an existing BDCA. Use Drexel's form as a starting point. —Modify to encompass your institution's use of PTRBDCA.