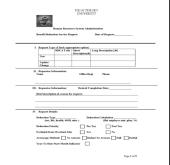

### The Benefit/Deduction Request Form

#### Benefit/Deduction Request Form

• Page 1

Session ID 032

# Use a structured form for the users to fill out when requesting a new BDCA or a change to an existing BDCA. Use Drexel's form as a starting point. —Modify to encompass your institution's use of PTRBDCA.