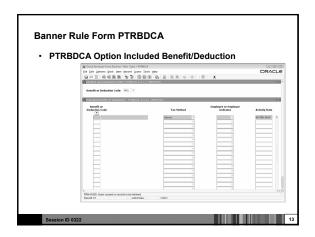

ions entered into PTRBDCA.
- · Why attend this session?
  - Gain a tool by which both the users and system administrator gain knowledge from the other.
  - —The user(s) will learn how deductions are treated by Banner for HR and payroll.
  - —The system administrator(s) will learn what functional questions need to be answered that will satisfy Banner's Rules for processing deductions correctly.

Session ID 032

3

#### Agenda

- Using a mockup of a form designed by Drexel and stepping through it one section at a time.
- Moving from a section of the form to the equivalent form of PTRBDCA with discussion of Banner terms vs. functional terms.
- · Questions

Session ID 032

4



### The Benefit/Deduction Request Form

#### Benefit/Deduction Request Form

• Page 1



Session ID 032





























# Use a structured form for the users to fill out when requesting a new BDCA or a change to an existing BDCA. Use Drexel's form as a starting point. —Modify to encompass your institution's use of PTRBDCA.

| estions & Answers                                                                                        |   |
|----------------------------------------------------------------------------------------------------------|---|
| Any questions?                                                                                           |   |
|                                                                                                          |   |
|                                                                                                          |   |
|