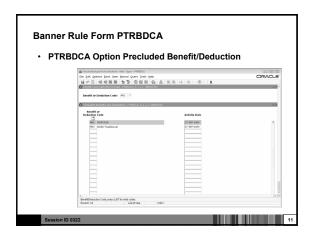

ductions entered into PTRBDCA.
- · Why attend this session?
  - Gain a tool by which both the users and system administrator gain knowledge from the other.
  - —The user(s) will learn how deductions are treated by Banner for HR and payroll.
  - —The system administrator(s) will learn what functional questions need to be answered that will satisfy Banner's Rules for processing deductions correctly.

Session ID 032

3

#### Agenda

- Using a mockup of a form designed by Drexel and stepping through it one section at a time.
- Moving from a section of the form to the equivalent form of PTRBDCA with discussion of Banner terms vs. functional terms.
- · Questions

Session ID 032

4



### The Benefit/Deduction Request Form

#### Benefit/Deduction Request Form

• Page 1



Session ID 032





























# Use a structured form for the users to fill out when requesting a new BDCA or a change to an existing BDCA. Use Drexel's form as a starting point. —Modify to encompass your institution's use of PTRBDCA.

| estions & Answers                                                                                        |   |
|----------------------------------------------------------------------------------------------------------|---|
| Any questions?                                                                                           |   |
|                                                                                                          |   |
|                                                                                                          |   |
|