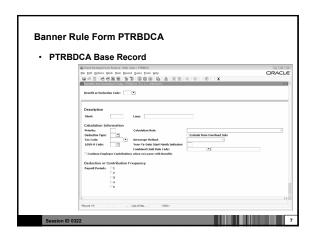

nd/or deductions entered into PTRBDCA.
- · Why attend this session?
  - Gain a tool by which both the users and system administrator gain knowledge from the other.
  - —The user(s) will learn how deductions are treated by Banner for HR and payroll.
  - —The system administrator(s) will learn what functional questions need to be answered that will satisfy Banner's Rules for processing deductions correctly.

Session ID 032

3

#### Agenda

- Using a mockup of a form designed by Drexel and stepping through it one section at a time.
- Moving from a section of the form to the equivalent form of PTRBDCA with discussion of Banner terms vs. functional terms.
- · Questions

Session ID 032

4



### The Benefit/Deduction Request Form

#### Benefit/Deduction Request Form

• Page 1



Session ID 032





























# Use a structured form for the users to fill out when requesting a new BDCA or a change to an existing BDCA. Use Drexel's form as a starting point. —Modify to encompass your institution's use of PTRBDCA.

| estions & Answers                                                                                        |   |
|----------------------------------------------------------------------------------------------------------|---|
| Any questions?                                                                                           |   |
|                                                                                                          |   |
|                                                                                                          |   |
|