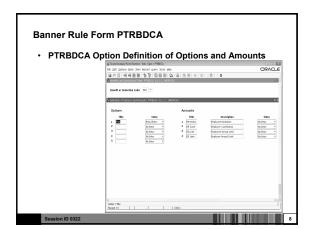

/or deductions entered into PTRBDCA.
- · Why attend this session?
  - Gain a tool by which both the users and system administrator gain knowledge from the other.
  - —The user(s) will learn how deductions are treated by Banner for HR and payroll.
  - —The system administrator(s) will learn what functional questions need to be answered that will satisfy Banner's Rules for processing deductions correctly.

Session ID 032

3

#### Agenda

- Using a mockup of a form designed by Drexel and stepping through it one section at a time.
- Moving from a section of the form to the equivalent form of PTRBDCA with discussion of Banner terms vs. functional terms.
- · Questions

Session ID 032

4



### The Benefit/Deduction Request Form

#### Benefit/Deduction Request Form

• Page 1



Session ID 032





























# Use a structured form for the users to fill out when requesting a new BDCA or a change to an existing BDCA. Use Drexel's form as a starting point. —Modify to encompass your institution's use of PTRBDCA.

| estions & Answers                                                                                        |   |
|----------------------------------------------------------------------------------------------------------|---|
| Any questions?                                                                                           |   |
|                                                                                                          |   |
|                                                                                                          |   |
|