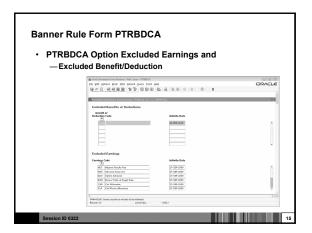

# Use a structured form for the users to fill out when requesting a new BDCA or a change to an existing BDCA. Use Drexel's form as a starting point. —Modify to encompass your institution's use of PTRBDCA.