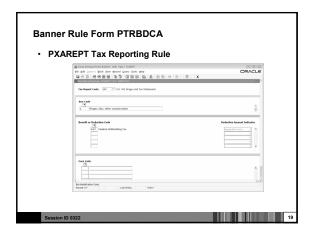

#### Introduction

- · Purpose of this session
  - Avoiding payroll errors because of incomplete analysis of new benefits and/or deductions entered into PTRBDCA.
- · Why attend this session?
  - Gain a tool by which both the users and system administrator gain knowledge from the other.
  - —The user(s) will learn how deductions are treated by Banner for HR and payroll.
  - —The system administrator(s) will learn what functional questions need to be answered that will satisfy Banner's Rules for processing deductions correctly.

# Use a structured form for the users to fill out when requesting a new BDCA or a change to an existing BDCA. Use Drexel's form as a starting point. —Modify to encompass your institution's use of PTRBDCA.