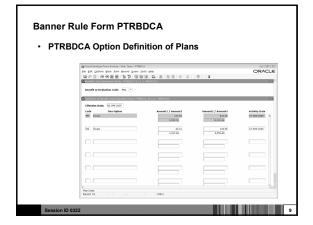

r deductions entered into PTRBDCA.
- · Why attend this session?
  - Gain a tool by which both the users and system administrator gain knowledge from the other.
  - —The user(s) will learn how deductions are treated by Banner for HR and payroll.
  - —The system administrator(s) will learn what functional questions need to be answered that will satisfy Banner's Rules for processing deductions correctly.

Session ID 032

3

#### Agenda

- Using a mockup of a form designed by Drexel and stepping through it one section at a time.
- Moving from a section of the form to the equivalent form of PTRBDCA with discussion of Banner terms vs. functional terms.
- · Questions

Session ID 032

4



### The Benefit/Deduction Request Form

#### Benefit/Deduction Request Form

• Page 1



Session ID 032





























# Use a structured form for the users to fill out when requesting a new BDCA or a change to an existing BDCA. Use Drexel's form as a starting point. —Modify to encompass your institution's use of PTRBDCA.

| estions & Answers                                                                                        |   |
|----------------------------------------------------------------------------------------------------------|---|
| Any questions?                                                                                           |   |
|                                                                                                          |   |
|                                                                                                          |   |
|