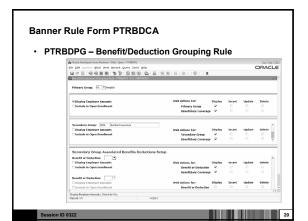

#### Introduction

- · Purpose of this session
  - Avoiding payroll errors because of incomplete analysis of new benefits and/or deductions entered into PTRBDCA.
- · Why attend this session?
  - Gain a tool by which both the users and system administrator gain knowledge from the other.
  - —The user(s) will learn how deductions are treated by Banner for HR and payroll.
  - —The system administrator(s) will learn what functional questions need to be answered that will satisfy Banner's Rules for processing deductions correctly.

# Use a structured form for the users to fill out when requesting a new BDCA or a change to an existing BDCA. Use Drexel's form as a starting point. —Modify to encompass your institution's use of PTRBDCA.