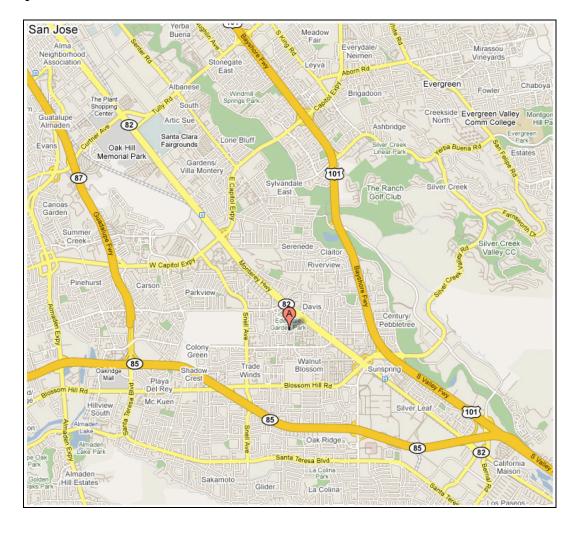

### **Driving Directions**

- From De Anza College Take Highway 85 South. Exit on Blossom Hill Road and turn left. Go 5 lights to Lean Ave. and turn left. Lean Ave. becomes Edenvale Ave. The Hayes Mansion Conference Center is approximately 1 mile on the left. Approximately 25 minutes from De Anza.
- From Foothill College and Central Services Take Highway 280 South to Highway 85. Exit on Blossom Hill Road and turn left. At Lean Ave. turn right. (Lean Ave. will become Edenvale Ave.) The Hayes Mansion Conference Center will be approximately 1 mile on the left. Approximately 30 minutes from Foothill.

## Map